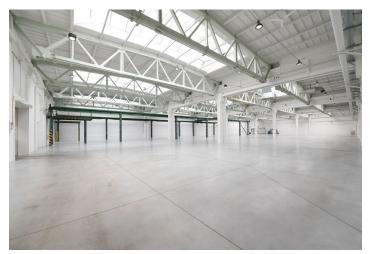

#### Industrial/Warehouse Space:

- docks, loading ramps and zero level access
- 3,4 x 4,2 m entrance gate
- floor loading capacity of 5 t/sq.m.
- increased loading capacity of roof construction up to 30 kg/sq.m.
- clear ceiling height from 10,5 m
- column grid structure 12 x 24 m
- LED lighting min. 300 Lux
- opening skylights up to 8%
- efficient HVAC technology in the building
- utility connections (water, sewerage, gas, electricity)
- electrical substation with unlimited supply
- 3 500 sq.m. smallest size of independent unit
- Industry 4.0 features (5G, utilities capacity, etc.)