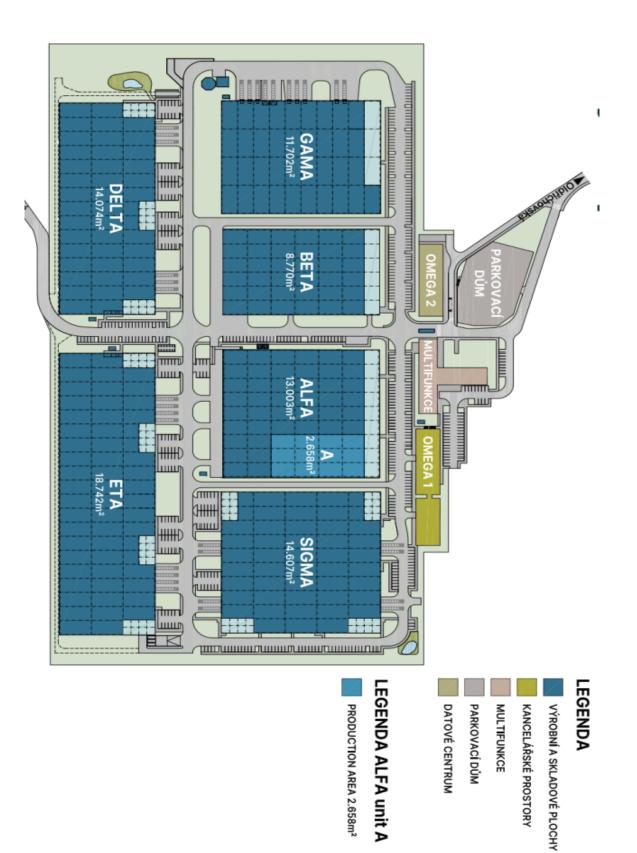

**13,500 sq.m.** of warehouse, industrial and office space for lease in an industrial park situated in Tachov, near the German border. Thanks to its location, the park is suitable for domestic as well as international commercial activities. The high standard premises are suitable as a logisitics center or light manufacturing and can be adapted based on the client's requirements. Additional buildings are planned to be built in the complex (BTS solution).

#### Industrial/Warehouse Space:

- docks, loading ramps and zero level access
- 3,4 x 4,2 m entrance gate
- floor loading capacity of 5 t/sq.m.
- increased loading capacity of roof construction up to 30 kg/sq.m.
- clear ceiling height from 10,5 m
- column grid structure 12 x 24 m
- LED lighting min. 300 Lux
- opening skylights up to 8%
- efficient HVAC technology in the building
- utility connections (water, sewerage, gas, electricity)
- electrical substation with unlimited supply
- 3 500 sq.m. smallest size of independent unit
- Industry 4.0 features (5G, utilities capacity, etc.)