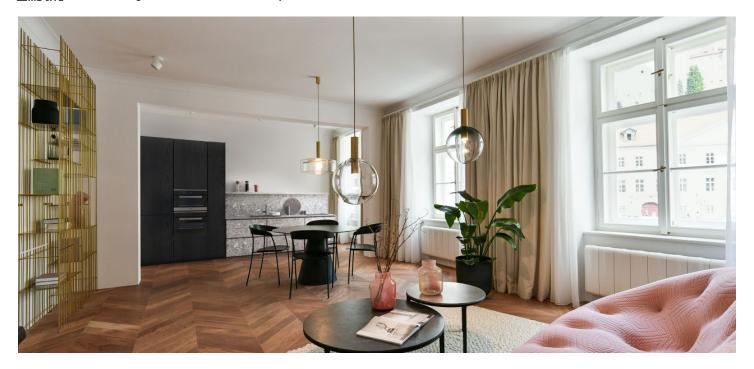

The layout of the 2nd floor apartment consists of a more than **40-meter living room** with a **unique stone portal** made of **Božanov sandstone** and a preparation for an open plan kitchen, 2 bedrooms with their own bathrooms with toilets, a dressing room, a utility room, a separate toilet, and an entrance hall. The windows of the living room and master bedroom provide **breathtaking views** of **Prague Castle**, Prague's dominant landmark.

The interior design was created by the Formafatal studio of architect Dagmar Štěpánová. High-end facilities include oak floors in a modern chevron pattern, Agorà designer radiators from the Italian brand TUBES, a fully equipped bathroom with underfloor heating, a Villeroy & Boch sink, a Hüppe shower tray, a Tece toilet, and Bongio faucets, an Invisidoor door with concealed hinges and DND Handles, or new wooden windows. The building's central boiler system provides heating by gas condensing boilers. Residents of the building have access to elegant common areas with a Classicist staircase, complete with original Czech lighting, and an elevator for convenience.