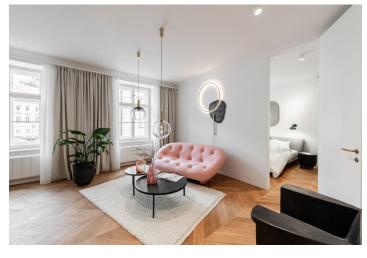

The layout of the 2nd floor apartment consists of a more than **40-meter living room** with a **unique stone portal** made of **Božanov sandstone** and a preparation for an open plan kitchen, 2 bedrooms with their own bathrooms with toilets, a dressing room, a utility room, a separate toilet, and an entrance hall. The windows of the living room and master bedroom provide **breathtaking views** of **Prague Castle**, Prague's dominant landmark.

The interior design was created by the Formafatal studio of architect Dagmar Štěpánová. High-end facilities include oak floors in a modern chevron pattern, Agorà designer radiators from the Italian brand TUBES, a fully equipped bathroom with underfloor heating, a Villeroy & Boch sink, a Hüppe shower tray, a Tece toilet, and Bongio faucets, an Invisidoor door with concealed hinges and DND Handles, or new wooden windows. The building's central boiler system provides heating by gas condensing boilers. Residents of the building have access to elegant common areas with a Classicist staircase, complete with original Czech lighting, and an elevator for convenience.