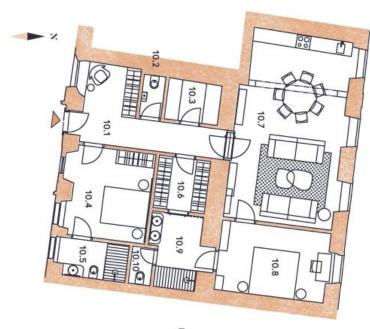

## €1533 482 I CZK 37 900 000

117 m², Prague 1, Malá Strana, Valdštejnské náměstí

UMÍSTĚNÍ V RÁMCI PATRA

| Podlahová plocha je vypočtena podle nařízaní vlády č. 366/2013 Sb. jako<br>půdovysná plocha ohnaničená vnitřními stranami obvodových zdi bytu včetně | PODL                  | 10.10 WC           | 10.9               | 10.8                | 10.7                | 10.6               | 10.5               | 10.4                | 10.3               | 10.2               | 10.1                |  |
|------------------------------------------------------------------------------------------------------------------------------------------------------|-----------------------|--------------------|--------------------|---------------------|---------------------|--------------------|--------------------|---------------------|--------------------|--------------------|---------------------|--|
|                                                                                                                                                      | PODLAHOVÁ PLOCHA BYTU | WC                 | KOUPELNA           | LOŽNICE 2           | OBÝVACÍ POKOJ + KK  | ŠATNA              | KOUPELNA           | LOŽNICE 1           | TECHNICKÁ MÍSTNOST | WC                 | VSTUPNÍ HALA        |  |
|                                                                                                                                                      | 117,4 m <sup>2</sup>  | 1,6 m <sup>2</sup> | 8,0 m <sup>2</sup> | 16,3 m <sup>2</sup> | 42,9 m <sup>2</sup> | 5,7 m <sup>2</sup> | 5,3 m <sup>2</sup> | 15,7 m <sup>2</sup> | 4,9 m <sup>2</sup> | 1,9 m <sup>2</sup> | 15,1 m <sup>2</sup> |  |