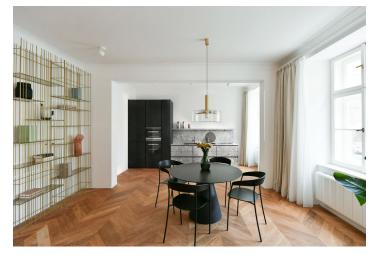

The layout of the 2nd floor apartment consists of a more than **40-meter living room** with a **unique stone portal** made of **Božanov sandstone** and a preparation for an open plan kitchen, 2 bedrooms with their own bathrooms with toilets, a dressing room, a utility room, a separate toilet, and an entrance hall. The windows of the living room and master bedroom provide **breathtaking views** of **Prague Castle**, Prague's dominant landmark.

The interior design was created by the Formafatal studio of architect Dagmar Štěpánová. High-end facilities include oak floors in a modern chevron pattern, Agorà designer radiators from the Italian brand TUBES, a fully equipped bathroom with underfloor heating, a Villeroy & Boch sink, a Hüppe shower tray, a Tece toilet, and Bongio faucets, an Invisidoor door with concealed hinges and DND Handles, or new wooden windows. The building's central boiler system provides heating by gas condensing boilers. Residents of the building have access to elegant common areas with a Classicist staircase, complete with original Czech lighting, and an elevator for convenience.