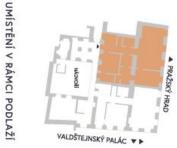

Floor area 117.4 m<sup>2</sup>.

# **Apartment Two-bedroom (3+kk)**

## €1533 482 I CZK 37 900 000

117 m², Prague 1, Malá Strana, Valdštejnské náměstí

UMÍSTĚNÍ V RÁMCI PATRA

| Podlahová plocha je vypočtena podle nařízaní vlády č. 366/2013 Sb. jako<br>půdovysná plocha ohnaničená vnitřními stranami obvodových zdi bytu včetně | PODL                  | 10.10 WC           | 10.9               | 10.8                | 10.7                | 10.6               | 10.5               | 10.4                | 10.3               | 10.2               | 10.1                |  |
|------------------------------------------------------------------------------------------------------------------------------------------------------|-----------------------|--------------------|--------------------|---------------------|---------------------|--------------------|--------------------|---------------------|--------------------|--------------------|---------------------|--|
|                                                                                                                                                      | PODLAHOVÁ PLOCHA BYTU | WC                 | KOUPELNA           | LOŽNICE 2           | OBÝVACÍ POKOJ + KK  | ŠATNA              | KOUPELNA           | LOŽNICE 1           | TECHNICKÁ MÍSTNOST | WC                 | VSTUPNÍ HALA        |  |
|                                                                                                                                                      | 117,4 m <sup>2</sup>  | 1,6 m <sup>2</sup> | 8,0 m <sup>2</sup> | 16,3 m <sup>2</sup> | 42,9 m <sup>2</sup> | 5,7 m <sup>2</sup> | 5,3 m <sup>2</sup> | 15,7 m <sup>2</sup> | 4,9 m <sup>2</sup> | 1,9 m <sup>2</sup> | 15,1 m <sup>2</sup> |  |