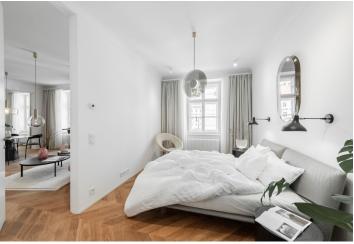

The layout of the 2nd floor apartment consists of a more than **40-meter living room** with a **unique stone portal** made of **Božanov sandstone** and a preparation for an open plan kitchen, 2 bedrooms with their own bathrooms with toilets, a dressing room, a utility room, a separate toilet, and an entrance hall. The windows of the living room and master bedroom provide **breathtaking views** of **Prague Castle**, Prague's dominant landmark.

The interior design was created by the Formafatal studio of architect Dagmar Štěpánová. High-end facilities include oak floors in a modern chevron pattern, Agorà designer radiators from the Italian brand TUBES, a fully equipped bathroom with underfloor heating, a Villeroy & Boch sink, a Hüppe shower tray, a Tece toilet, and Bongio faucets, an Invisidoor door with concealed hinges and DND Handles, or new wooden windows. The building's central boiler system provides heating by gas condensing boilers. Residents of the building have access to elegant common areas with a Classicist staircase, complete with original Czech lighting, and an elevator for convenience.