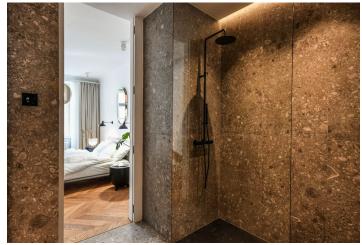

The interior design was created by the Formafatal studio of architect Dagmar Štěpánová. High-end facilities include oak floors in a modern chevron pattern, Agorà designer radiators from the Italian brand TUBES, a fully equipped bathroom with underfloor heating, a Villeroy & Boch sink, a Hüppe shower tray, a Tece toilet, and Bongio faucets, an Invisidoor door with concealed hinges and DND Handles, or new wooden windows. The building's central boiler system provides heating by gas condensing boilers. Residents of the building have access to elegant common areas with a Classicist staircase, complete with original Czech lighting, and an elevator for convenience.