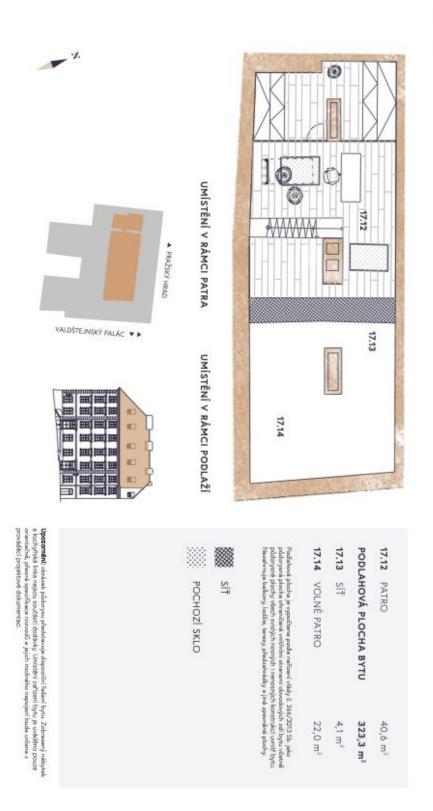

Floor area 323.3 m<sup>2</sup>.

**Bratislava** 

Ask for price

323.3 m², Prague 1, Malá Strana, Valdštejnské náměstí

| 8.                   | 2        | +          | 8            |  |
|----------------------|----------|------------|--------------|--|
| 8                    | 9        | 31         | 3            |  |
| D                    | g.       | 8          | 5            |  |
| 3.                   | 3.       | 81         | ~            |  |
| 8-                   | 3        | 7          | de la        |  |
| 8                    | 65       | Kan.       | ř.           |  |
| ě.                   |          |            | H-           |  |
| 0                    | ă        | non        | Z.           |  |
| ě                    | 尹        | ě.         | ğ-           |  |
| 3                    | 8        | 8          | 3            |  |
| projektové dokumenta | 3        | součás     | k půdorynu p |  |
| 8                    | 8        | 8.         | R.           |  |
| Je:                  | 8        | B-         | představuj   |  |
|                      | 8        | <u>n</u> . | 5            |  |
|                      | 9        | 3          | 3            |  |
|                      | <u>a</u> | ×          | 8            |  |
|                      | 9        | Umfat      | 0.           |  |
|                      | 3        | R          | ij.          |  |
|                      | 8        | 81         | 8.           |  |
|                      | 6        | ard zo     | 31           |  |
|                      | 8        | R.         | 31           |  |
|                      | 3        | 'Com       | ğ.           |  |
|                      |          |            | 2.           |  |
|                      | ogen) t  | 弘          | Ş.           |  |
|                      | 孟        | E          |              |  |
|                      | ě,       | 9          | Zobrazeni    |  |
|                      | ŏ.       | e uvi      | ŭ.           |  |
|                      | 5        | 8.         | 1            |  |
|                      | 3        | dena       | 9            |  |
|                      | ŏ        | 777        | 9            |  |
|                      | ~        | succ       | 8:           |  |
|                      |          | 1          | gtak         |  |
|                      |          |            | 8            |  |
|                      |          |            |              |  |

u buc a buc orien

| 17.11 KOUPELNA 11,5 m²  Podlahová plocha je vypočtena podle nalizení vlády č. 366/2013 Sb. jako podlavynú á pocha ohraničaná vrátiřním stravaní obvoodových sal bytu včetně podlavynú á pochy všeto svalých naurých i narozných kontrodci omřií bytu vladněm podlavynú je jedný všeto svalých naurých i narozných kontrodci omřií bytu vladněm se jednávydech s jednávydech se | 17.10               | 17.9               | 17.8               | 17.7                 | 17.6                | 17.5                | 17.4               | 17.3                 | 17.2               | 17.1               |
|--------------------------------------------------------------------------------------------------------------------------------------------------------------------------------------------------------------------------------------------------------------------------------------------------------------------------------------------------------------------------------------------------------------------------------------------------------------------------------------------------------------------------------------------------------------------------------------------------------------------------------------------------------------------------------------------------------------------------------------------------------------------------------------------------------------------------------------------------------------------------------------------------------------------------------------------------------------------------------------------------------------------------------------------------------------------------------------------------------------------------------------------------------------------------------------------------------------------------------------------------------------------------------------------------------------------------------------------------------------------------------------------------------------------------------------------------------------------------------------------------------------------------------------------------------------------------------------------------------------------------------------------------------------------------------------------------------------------------------------------------------------------------------------------------------------------------------------------------------------------------------------------------------------------------------------------------------------------------------------------------------------------------------------------------------------------------------------------------------------------------------|---------------------|--------------------|--------------------|----------------------|---------------------|---------------------|--------------------|----------------------|--------------------|--------------------|
| 17.11 KOUPELNA 11,5 m²  Podlahová plocha je vypočítena podle nalitení vlády č. 366/2013 Sb. jako podlahová plocha je vypočítena podle nalitení vlády č. 366/2013 Sb. jako                                                                                                                                                                                                                                                                                                                                                                                                                                                                                                                                                                                                                                                                                                                                                                                                                                                                                                                                                                                                                                                                                                                                                                                                                                                                                                                                                                                                                                                                                                                                                                                                                                                                                                                                                                                                                                                                                                                                                      | LOŽNICE 3           | ŠATNA              | ULOŽNÝ PROSTOR     | OBÝVACÍ POKOJ + KK   | LOŽNICE 2           | LOŽNICE 1           | KOUPELNA           | VSTUPNÍ HALA A ŠATNA | TECHNICKÁ MÍSTNOST | WC                 |
| 11,5 m <sup>2</sup>                                                                                                                                                                                                                                                                                                                                                                                                                                                                                                                                                                                                                                                                                                                                                                                                                                                                                                                                                                                                                                                                                                                                                                                                                                                                                                                                                                                                                                                                                                                                                                                                                                                                                                                                                                                                                                                                                                                                                                                                                                                                                                            | 21,4 m <sup>2</sup> | 9,0 m <sup>2</sup> | 4,3 m <sup>2</sup> | 152,0 m <sup>2</sup> | 18,0 m <sup>2</sup> | 24,5 m <sup>2</sup> | 8,2 m <sup>2</sup> | 25,5 m <sup>3</sup>  | 4,5 m <sup>2</sup> | 3,8 m <sup>2</sup> |