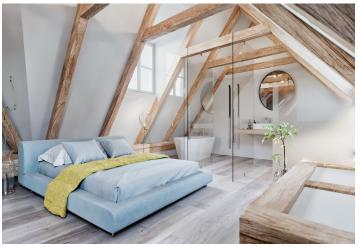

The main living space on the 5th floor of the house will impress you with its size, wonderful brightness, and charming renovated exposed beams. This variable space has a preparation for a kitchen unit and a hanging fireplace. In the right wing of the apartment is the master bedroom with a view of the St. Vitus Cathedral, with a walk-in closet and private bathroom. The other two bedrooms with views of Prague Castle and Wallenstein Palace are in the left part of the apartment, where there is also a bathroom with a shower. The apartment also includes a utility room, a separate toilet, and storage space. There is a spacious attic above the bedrooms and part of the kitchen area, which can be used as a study, library, or relaxation area.

Experienced architects from Atelier SAD, under the leadership of Martin Kalhous, designed this atypical space. The successful result emphasizes the beauty and uniqueness of the space and creates a modern, pleasant, and comfortable home for future owners in this wonderful environment. The high-end facilities include travertine tiles in the bathrooms, oak plank floors made to measure in South Moravia, LED beam lighting, electronic lighting control, air-conditioning, recuperation, and a preparation for an alarm or motorized blinds. A modern elevator with designer glass panels leads to the 4th floor or you can take the wide historical staircase. The apartment includes a cellar with a Gothic vaulted ceiling as if created to store a large wine collection.