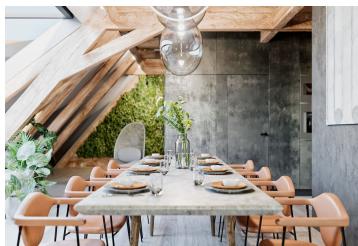

The main living space on the 5th floor of the house will impress you with its size, wonderful brightness, and charming renovated exposed beams. This variable space has a preparation for a kitchen unit and a hanging fireplace. In the right wing of the apartment is the master bedroom with a view of the St. Vitus Cathedral, with a walk-in closet and private bathroom. The other two bedrooms with views of Prague Castle and Wallenstein Palace are in the left part of the apartment, where there is also a bathroom with a shower. The apartment also includes a utility room, a separate toilet, and storage space. There is a spacious attic above the bedrooms and part of the kitchen area, which can be used as a study, library, or relaxation area.

Experienced architects from Atelier SAD, under the leadership of Martin Kalhous, designed this atypical space. The successful result emphasizes the beauty and uniqueness of the space and creates a modern, pleasant, and comfortable home for future owners in this wonderful environment. The high-end facilities include travertine tiles in the bathrooms, oak plank floors made to measure in South Moravia, LED beam lighting, electronic lighting control, air-conditioning, recuperation, and a preparation for an alarm or motorized blinds. A modern elevator with designer glass panels leads to the 4th floor or you can take the wide historical staircase. The apartment includes a cellar with a Gothic vaulted ceiling as if created to store a large wine collection.