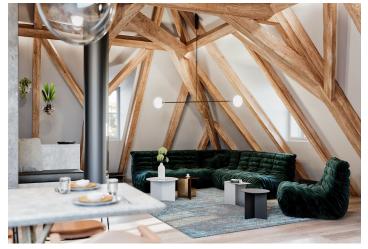

The main living space on the 5th floor of the house will impress you with its size, wonderful brightness, and charming renovated exposed beams. This variable space has a preparation for a kitchen unit and a hanging fireplace. In the right wing of the apartment is the master bedroom with a view of the St. Vitus Cathedral, with a walk-in closet and private bathroom. The other two bedrooms with views of Prague Castle and Wallenstein Palace are in the left part of the apartment, where there is also a bathroom with a shower. The apartment also includes a utility room, a separate toilet, and storage space. There is a spacious attic above the bedrooms and part of the kitchen area, which can be used as a study, library, or relaxation area.

Experienced architects from Atelier SAD, under the leadership of Martin Kalhous, designed this atypical space. The successful result emphasizes the beauty and uniqueness of the space and creates a modern, pleasant, and comfortable home for future owners in this wonderful environment. The high-end facilities include travertine tiles in the bathrooms, oak plank floors made to measure in South Moravia, LED beam lighting, electronic lighting control, air-conditioning, recuperation, and a preparation for an alarm or motorized blinds. A modern elevator with designer glass panels leads to the 4th floor or you can take the wide historical staircase. The apartment includes a cellar with a Gothic vaulted ceiling as if created to store a large wine collection.