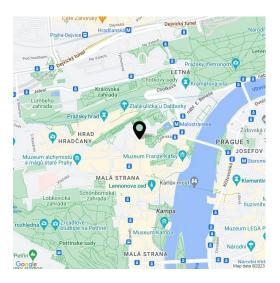

The neighborhood in which VII House stands is exceptional due to the presence of the Senate and the Chamber of Deputies and the immediate proximity to Charles Bridge, Prague Castle, Valdštejnská Garden, or Kampa Island. This prestigious address is in the middle of Malá Strana, yet tucked away from the main tourist routes. It's only a few minutes' walk to a tram and metro station. Famous restaurants, stylish cafes, and bistros as well as services for everyday life including schools can be found within walking distance, e.g. the Park Lane International School. A unique set of palace gardens or the nearby slopes of romantic Petřín Hill offer relaxation amongst the greenery.