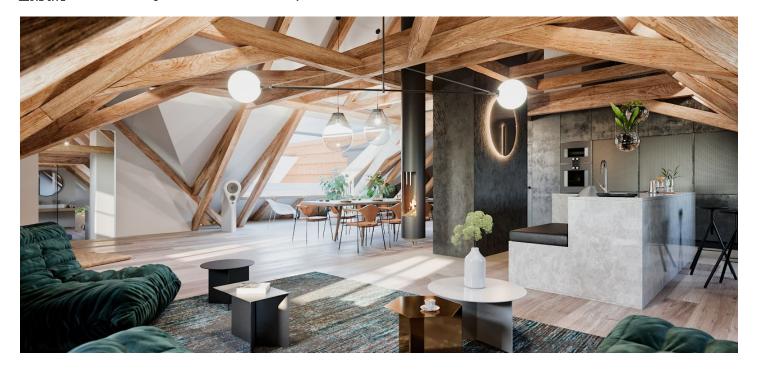

The main living space on the 5th floor of the house will impress you with its size, wonderful brightness, and charming renovated exposed beams. This variable space has a preparation for a kitchen unit and a hanging fireplace. In the right wing of the apartment is the master bedroom with a view of the St. Vitus Cathedral, with a walk-in closet and private bathroom. The other two bedrooms with views of Prague Castle and Wallenstein Palace are in the left part of the apartment, where there is also a bathroom with a shower. The apartment also includes a utility room, a separate toilet, and storage space. There is a spacious attic above the bedrooms and part of the kitchen area, which can be used as a study, library, or relaxation area.

Experienced architects from Atelier SAD, under the leadership of Martin Kalhous, designed this atypical space. The successful result emphasizes the beauty and uniqueness of the space and creates a modern, pleasant, and comfortable home for future owners in this wonderful environment. The high-end facilities include travertine tiles in the bathrooms, oak plank floors made to measure in South Moravia, LED beam lighting, electronic lighting control, air-conditioning, recuperation, and a preparation for an alarm or motorized blinds. A modern elevator with designer glass panels leads to the 4th floor or you can take the wide historical staircase. The apartment includes a cellar with a Gothic vaulted ceiling as if created to store a large wine collection.