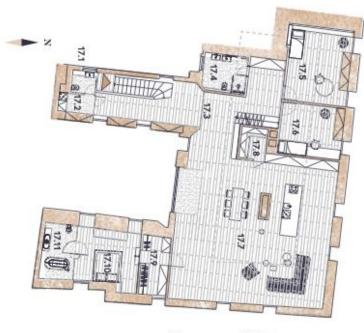

u buc a buc orien

| 17.11 KOUPELNA 11,5 m²  Podlahová plocha je vypočtena podle nalizení vlády č. 366/2013 Sb. jako podlavynú á pocha ohraničaná vrátiřním stravaní obvoodových sal bytu včetně podlavynú á pochy všeto svalých naurých i narozných kontrodci omřií bytu vladněm podlavynú je jedný všeto svalých naurých i narozných kontrodci omřií bytu vladněm se jednávydech s jednávydech se | 17.10               | 17.9               | 17.8               | 17.7                 | 17.6                | 17.5                | 17.4               | 17.3                 | 17.2               | 17.1               |
|--------------------------------------------------------------------------------------------------------------------------------------------------------------------------------------------------------------------------------------------------------------------------------------------------------------------------------------------------------------------------------------------------------------------------------------------------------------------------------------------------------------------------------------------------------------------------------------------------------------------------------------------------------------------------------------------------------------------------------------------------------------------------------------------------------------------------------------------------------------------------------------------------------------------------------------------------------------------------------------------------------------------------------------------------------------------------------------------------------------------------------------------------------------------------------------------------------------------------------------------------------------------------------------------------------------------------------------------------------------------------------------------------------------------------------------------------------------------------------------------------------------------------------------------------------------------------------------------------------------------------------------------------------------------------------------------------------------------------------------------------------------------------------------------------------------------------------------------------------------------------------------------------------------------------------------------------------------------------------------------------------------------------------------------------------------------------------------------------------------------------------|---------------------|--------------------|--------------------|----------------------|---------------------|---------------------|--------------------|----------------------|--------------------|--------------------|
| 17.11 KOUPELNA 11,5 m²  Podlahová plocha je vypočítena podle nalitení vlády č. 366/2013 Sb. jako podlahová plocha je vypočítena podle nalitení vlády č. 366/2013 Sb. jako                                                                                                                                                                                                                                                                                                                                                                                                                                                                                                                                                                                                                                                                                                                                                                                                                                                                                                                                                                                                                                                                                                                                                                                                                                                                                                                                                                                                                                                                                                                                                                                                                                                                                                                                                                                                                                                                                                                                                      | LOŽNICE 3           | ŠATNA              | ULOŽNÝ PROSTOR     | OBÝVACÍ POKOJ + KK   | LOŽNICE 2           | LOŽNICE 1           | KOUPELNA           | VSTUPNÍ HALA A ŠATNA | TECHNICKÁ MÍSTNOST | WC                 |
| 11,5 m <sup>2</sup>                                                                                                                                                                                                                                                                                                                                                                                                                                                                                                                                                                                                                                                                                                                                                                                                                                                                                                                                                                                                                                                                                                                                                                                                                                                                                                                                                                                                                                                                                                                                                                                                                                                                                                                                                                                                                                                                                                                                                                                                                                                                                                            | 21,4 m <sup>2</sup> | 9,0 m <sup>2</sup> | 4,3 m <sup>2</sup> | 152,0 m <sup>2</sup> | 18,0 m <sup>2</sup> | 24,5 m <sup>2</sup> | 8,2 m <sup>2</sup> | 25,5 m <sup>3</sup>  | 4,5 m <sup>2</sup> | 3,8 m <sup>2</sup> |

UMÍSTĚNÍ V RÁMCI PATRA

+420 724 551 238

Ask for price

323.3 m², Prague 1, Malá Strana, Valdštejnské náměstí

+420 724 551 238