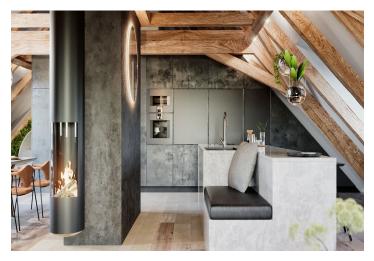

The main living space on the 5th floor of the house will impress you with its size, wonderful brightness, and charming renovated exposed beams. This variable space has a preparation for a kitchen unit and a hanging fireplace. In the right wing of the apartment is the master bedroom with a view of the St. Vitus Cathedral, with a walk-in closet and private bathroom. The other two bedrooms with views of Prague Castle and Wallenstein Palace are in the left part of the apartment, where there is also a bathroom with a shower. The apartment also includes a utility room, a separate toilet, and storage space. There is a spacious attic above the bedrooms and part of the kitchen area, which can be used as a study, library, or relaxation area.

Experienced architects from Atelier SAD, under the leadership of Martin Kalhous, designed this atypical space. The successful result emphasizes the beauty and uniqueness of the space and creates a modern, pleasant, and comfortable home for future owners in this wonderful environment. The high-end facilities include travertine tiles in the bathrooms, oak plank floors made to measure in South Moravia, LED beam lighting, electronic lighting control, air-conditioning, recuperation, and a preparation for an alarm or motorized blinds. A modern elevator with designer glass panels leads to the 4th floor or you can take the wide historical staircase. The apartment includes a cellar with a Gothic vaulted ceiling as if created to store a large wine collection.