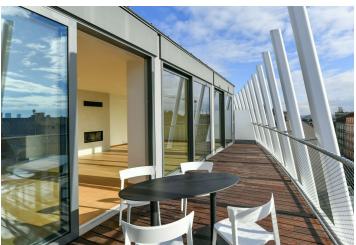

\* Area of the unit according to the Civil Code. The area consists of the sum total area of the entire unit bounded by perimeter walls.

Boasting a sauna, 3 terraces, a garden, and panoramic views of Prague and the surrounding green neighborhood, this high-standard 3-bedroom 3-bathroom split-level apartment is on the 4th floor of the new Ellipsis building with a reception, security, wellness, fitness (Prisma institut), large terraced garden, and parking. Located in the attractive Hřebenka residential neighborhood near the Kinský Garden and Petřín Hill park, within easy reach of the French School and the Anděl/Nový Smíchov commercial and entertainment center. The location also offers regular bus connections and quick access to the city center and the airport.

The lower level features a living room with a fully fitted open plan kitchen and dining area, a master bedroom with an en-suite bathroom and a **walk-in closet**, two further bedrooms, a family bathroom, an additional separate toilet, and a closet. All main rooms have access to the **terrace**. The upper floor consists of a **gallery** suitable as a study/guest bedroom, a **sauna**, a bathroom, and access to the **terrace** and **garden**.