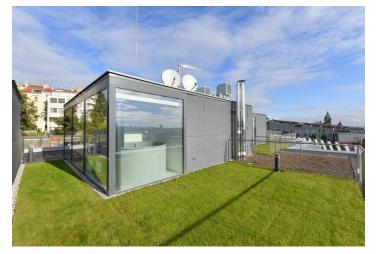

\* Area of the unit according to the Civil Code. The area consists of the sum total area of the entire unit bounded by perimeter walls.

Boasting a sauna, 3 terraces, a garden, and panoramic views of Prague and the surrounding green neighborhood, this high-standard 3-bedroom 3-bathroom split-level apartment is on the 4th floor of the new Ellipsis building with a reception, security, wellness, fitness (Prisma institut), large terraced garden, and parking. Located in the attractive Hřebenka residential neighborhood near the Kinský Garden and Petřín Hill park, within easy reach of the French School and the Anděl/Nový Smíchov commercial and entertainment center. The location also offers regular bus connections and quick access to the city center and the airport.

The lower level features a living room with a fully fitted open plan kitchen and dining area, a master bedroom with an en-suite bathroom and a **walk-in closet**, two further bedrooms, a family bathroom, an additional separate toilet, and a closet. All main rooms have access to the **terrace**. The upper floor consists of a **gallery** suitable as a study/guest bedroom, a **sauna**, a bathroom, and access to the **terrace** and **garden**.