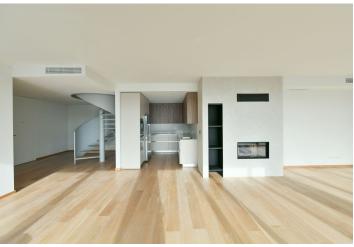

\* Area of the unit according to the Civil Code. The area consists of the sum total area of the entire unit bounded by perimeter walls.

Boasting a sauna, 3 terraces, a garden, and panoramic views of Prague and the surrounding green neighborhood, this high-standard 3-bedroom 3-bathroom split-level apartment is on the 4th floor of the new Ellipsis building with a reception, security, wellness, fitness (Prisma institut), large terraced garden, and parking. Located in the attractive Hřebenka residential neighborhood near the Kinský Garden and Petřín Hill park, within easy reach of the French School and the Anděl/Nový Smíchov commercial and entertainment center. The location also offers regular bus connections and quick access to the city center and the airport.

The lower level features a living room with a fully fitted open plan kitchen and dining area, a master bedroom with an en-suite bathroom and a **walk-in closet**, two further bedrooms, a family bathroom, an additional separate toilet, and a closet. All main rooms have access to the **terrace**. The upper floor consists of a **gallery** suitable as a study/guest bedroom, a **sauna**, a bathroom, and access to the **terrace** and **garden**.