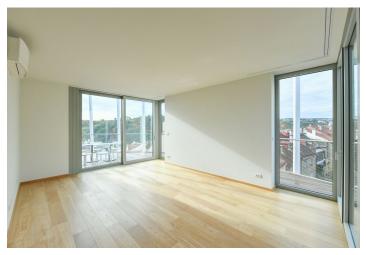

\* Area of the unit according to the Civil Code. The area consists of the sum total area of the entire unit bounded by perimeter walls.

Boasting a sauna, 2 terraces, a garden, and panoramic views of Prague and the surrounding green neighborhood, this brand new high-standard split-level apartment with 3 bathrooms is on the 4th floor of the new Ellipsis building with a reception, security, wellness, gym (Prisma institut), a large terraced garden, and parking. Located in the attractive Hřebenka residential neighborhood near Kinský Garden and Petřín Hill Park, within easy reach of the French School and the Anděl/Nový Smíchov commercial and entertainment center. The location also offers regular bus connections and quick access to the city center and the airport.

The lower level features a living room with a fully fitted open plan kitchen and dining area, a master bedroom with an en-suite bathroom, two additional bedrooms, a family bathroom, and an additional separate toilet. The **terrace** is accessible from all main rooms. The upper floor consists of a **gallery** suitable as a study/guest bedroom, a **sauna**, a bathroom, and access to the **terrace** and **garden**.