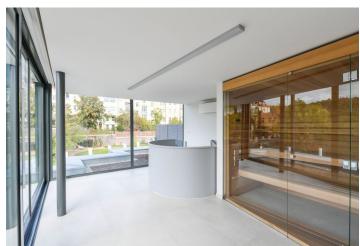

\* Area of the unit according to the Civil Code. The area consists of the sum total area of the entire unit bounded by perimeter walls.

Boasting a sauna, 2 terraces, a garden, and panoramic views of Prague and the surrounding green neighborhood, this brand new high-standard split-level apartment with 3 bathrooms is on the 4th floor of the new Ellipsis building with a reception, security, wellness, gym (Prisma institut), a large terraced garden, and parking. Located in the attractive Hřebenka residential neighborhood near Kinský Garden and Petřín Hill Park, within easy reach of the French School and the Anděl/Nový Smíchov commercial and entertainment center. The location also offers regular bus connections and quick access to the city center and the airport.

The lower level features a living room with a fully fitted open plan kitchen and dining area, a master bedroom with an en-suite bathroom, two additional bedrooms, a family bathroom, and an additional separate toilet. The **terrace** is accessible from all main rooms. The upper floor consists of a **gallery** suitable as a study/guest bedroom, a **sauna**, a bathroom, and access to the **terrace** and **garden**.

Air-conditioning, heat recovery ventilation, hardwood floors, tiles, fireplace, underfloor heating, dishwasher, induction cooktop, microwave oven, American type fridge, video entry phone, alarm, Internet (included), cellar, charging station for electric cars in the garage. 1-3 garage parking spaces are available at EUR 200/space + VAT per month.