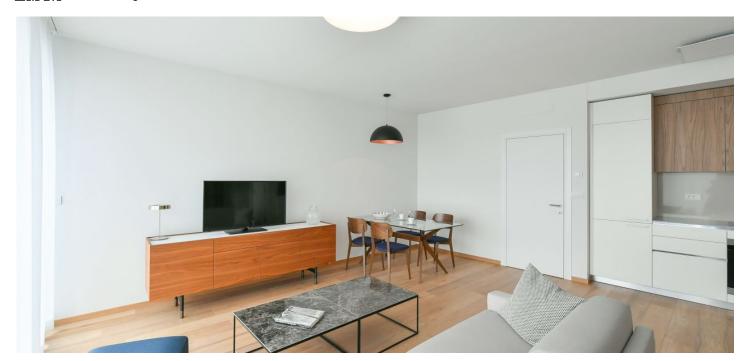

\* Size of the unit according to the Housing Act.
The area consists of the sum total of the internal
area of every room.

Boasting a terrace and charming green views, this brand new high standard fully furnished 1-bedroom apartment is on the second floor of the new Ellipsis building with a reception, security, wellness, fitness (Prisma institut), a large terraced garden, and parking. Located in the attractive Hřebenka residential neighborhood near Kinský Garden and Petřín Hill park, within easy reach of the French School and the Anděl/Nový Smíchov commercial and entertainment center. The location also offers regular bus connections and quick access to the city center and the airport.

The interior features a living room with a fully fitted open plan kitchen and dining area, a bedroom, a bathroom, an additional separate toilet, and an entrance hall. The **terrace** is accessible from both main rooms.

Heat recovery ventilation, hardwood floors, tiles, built-in wardrobes, underfloor heating, sofabed, washer/dryer, dishwasher, induction cooktop, microwave oven, kitchenware, bed linen, towels, TV, video entry phone, alarm, Internet (included), charging station for electric cars in the garage.