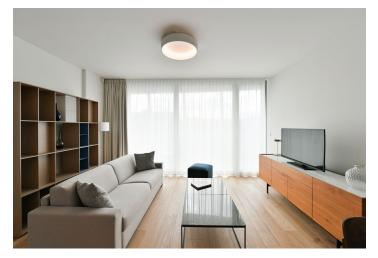

\* Size of the unit according to the Housing Act.
The area consists of the sum total of the internal
area of every room.

Boasting a terrace and charming green views, this brand new high standard fully furnished 1-bedroom apartment is on the second floor of the new Ellipsis building with a reception, security, wellness, fitness (Prisma institut), a large terraced garden, and parking. Located in the attractive Hřebenka residential neighborhood near Kinský Garden and Petřín Hill park, within easy reach of the French School and the Anděl/Nový Smíchov commercial and entertainment center. The location also offers regular bus connections and quick access to the city center and the airport.

The interior features a living room with a fully fitted open plan kitchen and dining area, a bedroom, a bathroom, an additional separate toilet, and an entrance hall. The **terrace** is accessible from both main rooms.

Heat recovery ventilation, hardwood floors, tiles, built-in wardrobes, underfloor heating, sofabed, washer/dryer, dishwasher, induction cooktop, microwave oven, kitchenware, bed linen, towels, TV, video entry phone, alarm, Internet (included), charging station for electric cars in the garage.