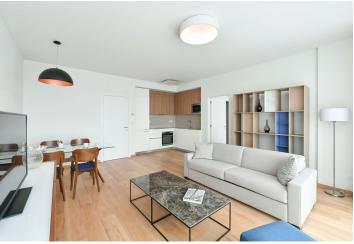

\* Size of the unit according to the Housing Act.
The area consists of the sum total of the internal
area of every room.

Boasting a terrace and charming green views, this brand new high standard fully furnished 1-bedroom apartment is on the second floor of the new Ellipsis building with a reception, security, wellness, fitness (Prisma institut), a large terraced garden, and parking. Located in the attractive Hřebenka residential neighborhood near Kinský Garden and Petřín Hill park, within easy reach of the French School and the Anděl/Nový Smíchov commercial and entertainment center. The location also offers regular bus connections and quick access to the city center and the airport.

The interior features a living room with a fully fitted open plan kitchen and dining area, a bedroom, a bathroom, an additional separate toilet, and an entrance hall. The **terrace** is accessible from both main rooms.

Heat recovery ventilation, hardwood floors, tiles, built-in wardrobes, underfloor heating, sofabed, washer/dryer, dishwasher, induction cooktop, microwave oven, kitchenware, bed linen, towels, TV, video entry phone, alarm, Internet (included), charging station for electric cars in the garage.