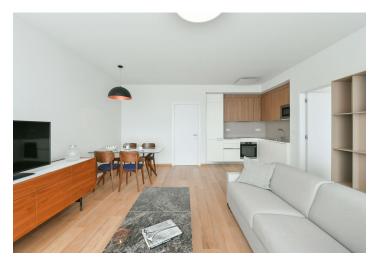

\* Size of the unit according to the Housing Act.
The area consists of the sum total of the internal
area of every room.

Boasting a terrace and charming green views, this brand new high standard fully furnished 1-bedroom apartment is on the second floor of the new Ellipsis building with a reception, security, wellness, fitness (Prisma institut), a large terraced garden, and parking. Located in the attractive Hřebenka residential neighborhood near Kinský Garden and Petřín Hill park, within easy reach of the French School and the Anděl/Nový Smíchov commercial and entertainment center. The location also offers regular bus connections and quick access to the city center and the airport.

The interior features a living room with a fully fitted open plan kitchen and dining area, a bedroom, a bathroom, an additional separate toilet, and an entrance hall. The **terrace** is accessible from both main rooms.

Heat recovery ventilation, hardwood floors, tiles, built-in wardrobes, underfloor heating, sofabed, washer/dryer, dishwasher, induction cooktop, microwave oven, kitchenware, bed linen, towels, TV, video entry phone, alarm, Internet (included), charging station for electric cars in the garage.