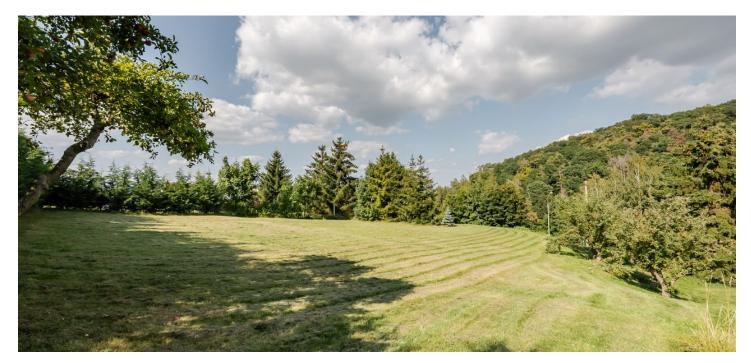

#### € 182 113 I CZK 4 500 000

This well-accessible building plot with a total area of 1,278 sq. m. and an easy connection to utilities is located 40 minutes away by car from Prague, in the village of Bořislav surrounded by the forests of the České Středohoří protected landscape area.

The area is intended for housing. The land can be connected to utilities (electricity, gas, water) and also to the adjacent road. The construction of a municipal sewerage system is in preparation. The land offers absolute privacy, neighboring plots are used mainly for recreational purposes.

There is a kindergarten, library, or multifunctional playground in the village. An elementary school is in the neighboring village of Žalany, which can be reached within a few minutes by bus, and all other civic amenities are located in the **spa town of Teplice**, about 10 minutes away by car. **The beautiful surroundings**, with the highest mountain in the Bohemian Central Mountains, **Milešovka**, rising up in the distance, provide endless opportunities for hiking and biking trips.