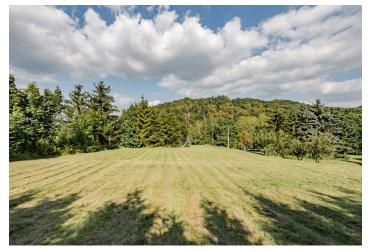

The area is intended for housing. The land can be connected to utilities (electricity, gas, water) and also to the adjacent road. The construction of a municipal sewerage system is in preparation. The land offers absolute privacy, neighboring plots are used mainly for recreational purposes.

There is a kindergarten, library, or multifunctional playground in the village. An elementary school is in the neighboring village of Žalany, which can be reached within a few minutes by bus, and all other civic amenities are located in the **spa town of Teplice**, about 10 minutes away by car. **The beautiful surroundings**, with the highest mountain in the Bohemian Central Mountains, **Milešovka**, rising up in the distance, provide endless opportunities for hiking and biking trips.