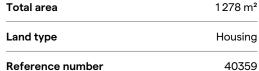

## svoboda@williams



### Land

1278 m², Teplice, Bořislav

#### € 182 113 I CZK 4 500 000















#### Land

1278 m², Teplice, Bořislav

# Price per sq. m. 3 521 CZK





#### € 182 113 I CZK 4 500 000

This well-accessible building plot with a total area of 1,278 sq. m. and an easy connection to utilities is located 40 minutes away by car from Prague, in the village of Bořislav surrounded by the forests of the České Středohoří protected landscape area.

The area is intended for housing. The land can be connected to utilities (electricity, gas, water) and also to the adjacent road. The construction of a municipal sewerage system is in preparation. The land offers absolute privacy, neighboring plots are used mainly for recreational purposes.

There is a kindergarten, library, or multifunctional playground in the village. An elementary school is in the neighboring village of Žalany, which can be reached within a few minutes by bus, and all other civic ame