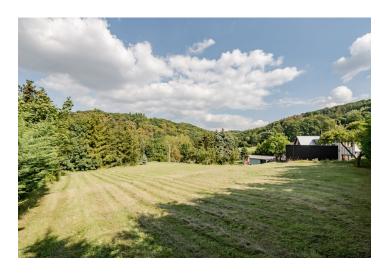

The area is intended for housing. The land can be connected to utilities (electricity, gas, water) and also to the adjacent road. The construction of a municipal sewerage system is in preparation. The land offers absolute privacy, neighboring plots are used mainly for recreational purposes.

There is a kindergarten, library, or multifunctional playground in the village. An elementary school is in the neighboring village of Žalany, which can be reached within a few minutes by bus, and all other civic amenities are located in the **spa town of Teplice**, about 10 minutes away by car. **The beautiful surroundings**, with the highest mountain in the Bohemian Central Mountains, **Milešovka**, rising up in the distance, provide endless opportunities for hiking and biking trips.