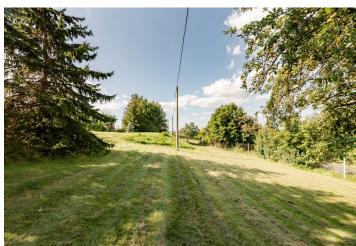

#### € 182 113 I CZK 4 500 000

This well-accessible building plot with a total area of 1,278 sq. m. and an easy connection to utilities is located 40 minutes away by car from Prague, in the village of Bořislav surrounded by the forests of the České Středohoří protected landscape area.

The area is intended for housing. The land can be connected to utilities (electricity, gas, water) and also to the adjacent road. The construction of a municipal sewerage system is in preparation. The land offers absolute privacy, neighboring plots are used mainly for recreational purposes.

There is a kindergarten, library, or multifunctional playground in the village. An elementary school is in the neighboring village of Žalany, which can be reached within a few minutes by bus, and all other civic amenities are located in the **spa town of Teplice**, about 10 minutes away by car. **The beautiful surroundings**, with the highest mountain in the Bohemian Central Mountains, **Milešovka**, rising up in the distance, provide endless opportunities for hiking and biking trips.