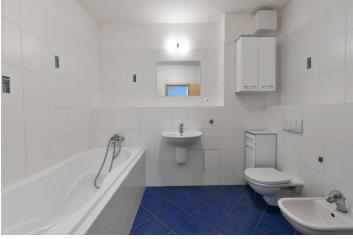

The apartment consists of a living room with access to two **balconies**, a fully equipped kitchen with a **closet**, **2 bedrooms**, a full bathroom (tub, toilet, bidet), a utility room, a guest toilet, and an entrance hall.