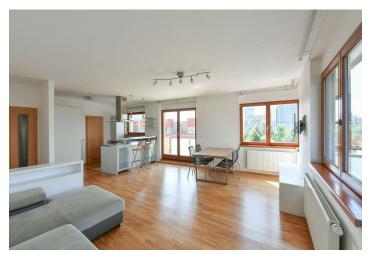

Benefiting from two balconies and green views, this partly furnished apartment on the first floor of a modern residential project is located right next to the German School, in a quiet green residential neighborhood adjacent to a nature preserve. Very good access to the city center, a seven-minute walk to the Nové Butovice metro station, a short walk to the Butovice Shopping Center, and within walking distance of a golf course and tennis courts.

The apartment consists of a living room with access to two **balconies**, a fully equipped kitchen with a **closet**, **2 bedrooms**, a full bathroom (tub, toilet, bidet), a utility room, a guest toilet, and an entrance hall.

Wooden floating floors and tiles, washing machine, dryer, dishwasher, central heating, security entry door, intercom, safe, cellar, common bike storage. **One garage parking space is included in the rent.** 