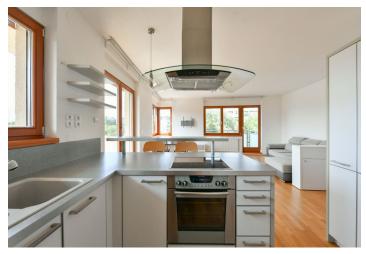

The apartment consists of a living room with access to two **balconies**, a fully equipped kitchen with a **closet**, **2 bedrooms**, a full bathroom (tub, toilet, bidet), a utility room, a guest toilet, and an entrance hall.

Wooden floating floors and tiles, washing machine, dryer, dishwasher, central heating, security entry door, intercom, safe, cellar, common bike storage. **One garage parking space is included in the rent.** 