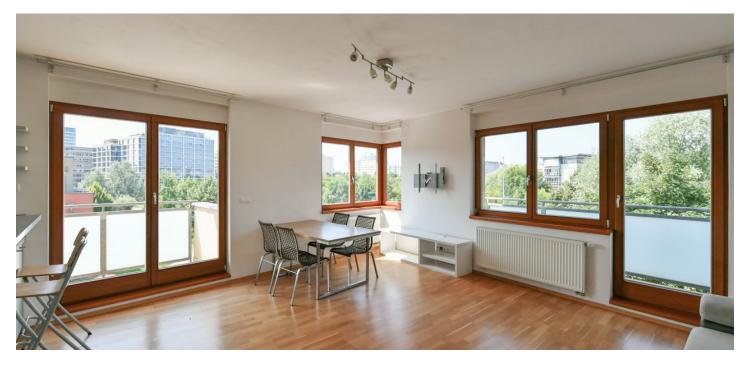

Benefiting from two balconies and green views, this partly furnished apartment on the first floor of a modern residential project is located right next to the German School, in a quiet green residential neighborhood adjacent to a nature preserve. Very good access to the city center, a seven-minute walk to the Nové Butovice metro station, a short walk to the Butovice Shopping Center, and within walking distance of a golf course and tennis courts.

The apartment consists of a living room with access to two **balconies**, a fully equipped kitchen with a **closet**, **2 bedrooms**, a full bathroom (tub, toilet, bidet), a utility room, a guest toilet, and an entrance hall.

Wooden floating floors and tiles, washing machine, dryer, dishwasher, central heating, security entry door, intercom, safe, cellar, common bike storage. **One garage parking space is included in the rent.** 