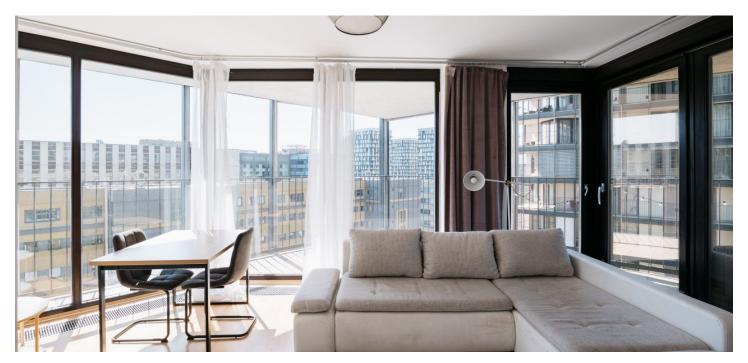

\* Size of the unit according to the Housing Act.
The area consists of the sum total of the internal
area of every room.

This partly furnished, southwest-facing apartment with a 22 m <sup>2</sup> terrace offering views of a large park and the city is on the 7th floor of a contemporary gated residential project with a private park, 24/7 reception and security, underground parking, and camera system. Located in the immediate vicinity of Parukářka Park, with full amenities and services within easy reach (Olšanská clinic, post office, sports facilities, and shopping) and quick access to the city center (multiple tram lines, Želivského metro station).

The sunny interior features a living room with a fully fitted open plan kitchen and dining area, a bedroom, a bathroom with a bathtub and toilet, a utility room, and an entrance hall with storage. Both main rooms offer access to the **terrace**.

**Air-conditioning**, **hardwood floors**, large-format tiles, floor-to-ceiling tripleglazed aluminum windows with automatic exterior blinds, security entry door, central heating, washer, dishwasher, microwave oven, large **cellar**, chip entry to the building. A **garage parking** space is included.