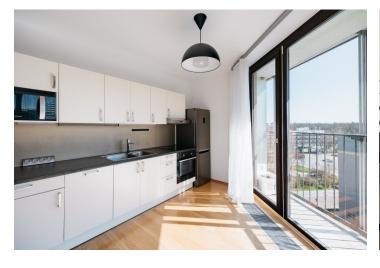

The sunny interior features a living room with a fully fitted open plan kitchen and dining area, a bedroom, a bathroom with a bathtub and toilet, a utility room, and an entrance hall with storage. Both main rooms offer access to the **terrace**.

**Air-conditioning**, **hardwood floors**, large-format tiles, floor-to-ceiling tripleglazed aluminum windows with automatic exterior blinds, security entry door, central heating, washer, dishwasher, microwave oven, large **cellar**, chip entry to the building. A **garage parking** space is included.