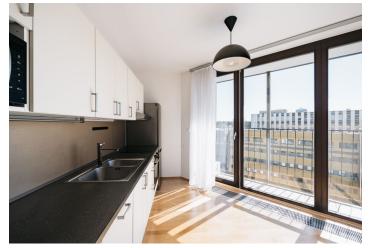

The sunny interior features a living room with a fully fitted open plan kitchen and dining area, a bedroom, a bathroom with a bathtub and toilet, a utility room, and an entrance hall with storage. Both main rooms offer access to the **terrace**.

**Air-conditioning**, **hardwood floors**, large-format tiles, floor-to-ceiling tripleglazed aluminum windows with automatic exterior blinds, security entry door, central heating, washer, dishwasher, microwave oven, large **cellar**, chip entry to the building. A **garage parking** space is included.