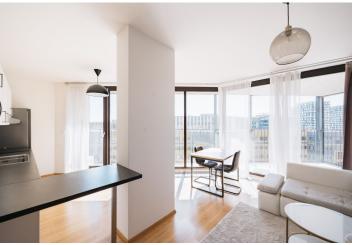

\* Size of the unit according to the Housing Act.
The area consists of the sum total of the internal
area of every room.

This partly furnished, southwest-facing apartment with a 22 m <sup>2</sup> terrace offering views of a large park and the city is on the 7th floor of a contemporary gated residential project with a private park, 24/7 reception and security, underground parking, and camera system. Located in the immediate vicinity of Parukářka Park, with full amenities and services within easy reach (Olšanská clinic, post office, sports facilities, and shopping) and quick access to the city center (multiple tram lines, Želivského metro station).

The sunny interior features a living room with a fully fitted open plan kitchen and dining area, a bedroom, a bathroom with a bathtub and toilet, a utility room, and an entrance hall with storage. Both main rooms offer access to the **terrace**.

**Air-conditioning**, **hardwood floors**, large-format tiles, floor-to-ceiling tripleglazed aluminum windows with automatic exterior blinds, security entry door, central heating, washer, dishwasher, microwave oven, large **cellar**, chip entry to the building. A **garage parking** space is included.