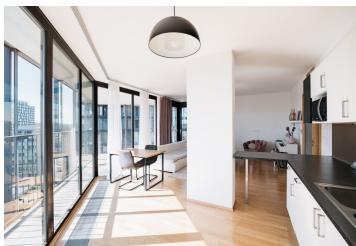

The sunny interior features a living room with a fully fitted open plan kitchen and dining area, a bedroom, a bathroom with a bathtub and toilet, a utility room, and an entrance hall with storage. Both main rooms offer access to the **terrace**.

**Air-conditioning**, **hardwood floors**, large-format tiles, floor-to-ceiling tripleglazed aluminum windows with automatic exterior blinds, security entry door, central heating, washer, dishwasher, microwave oven, large **cellar**, chip entry to the building. A **garage parking** space is included.