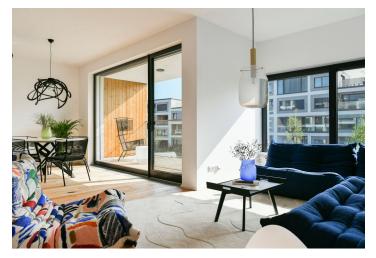

The area of the unit on the 1st floor consists of a living room with a preparation for a kitchen, 2 bedrooms, a bathroom, a separate toilet, and a foyer. The living room has access to a **southeast loggia overlooking the park**.

The interior is completed to a quality standard including large-format windows, three-layer wooden floors, wooden grate loggia surface, large-format tiles, designer sanitary ware from the leading manufacturers, a security entrance door, and interior doors. A garage parking space and cellar at extra cost.