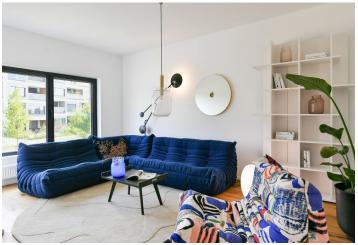

# Apartment Two-bedroom (3+kk)

€ 574 550 I CZK 14 200 000

84.66 m², Prague 5, Barrandov, Kurandové

Brno

#### € 574 550 I CZK 14 200 000

84.66 m², Prague 5, Barrandov, Kurandové

| Total area   | 92 m²                              |
|--------------|------------------------------------|
| Floor area*  | 85 m²                              |
| Loggia       | 8 m²                               |
| Parking      | Garage parking space at extra cost |
| Garage       | Yes                                |
| Cellar       | -                                  |
| PENB         | В                                  |
| Reference no | umber 37801                        |