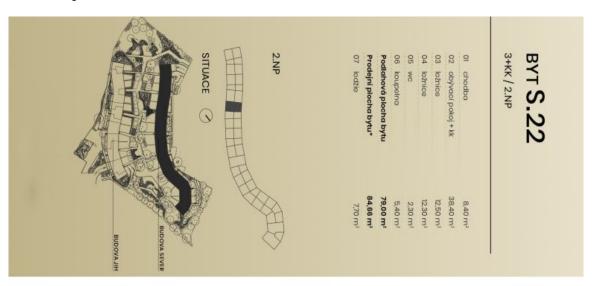

Floor area 84.66 m², loggia 7.7 m².

For a complete list of units, contact our office.

#### € 574 550 I CZK 14 200 000

84.66 m², Prague 5, Barrandov, Kurandové

| Total area   | 92 m²                              |
|--------------|------------------------------------|
| Floor area*  | 85 m²                              |
| Loggia       | 8 m²                               |
| Parking      | Garage parking space at extra cost |
| Garage       | Yes                                |
| Cellar       | -                                  |
| PENB         | В                                  |
| Reference no | umber 37801                        |