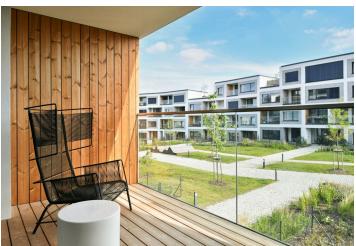

The area of the unit on the 1st floor consists of a living room with a preparation for a kitchen, 2 bedrooms, a bathroom, a separate toilet, and a foyer. The living room has access to a **southeast loggia overlooking the park**.

The project is part of the Barrandov district with its **full range of services**. In the immediate vicinity, there is a kindergarten and elementary school, supermarkets, a post office, a drugstore, a restaurant, a clinic, a pharmacy, or ATMs. It is about a **5-minute walk to a tram stop**, and a bus stop is even closer. The ride to the Smíchovské nádraží metro station takes less than 10 minutes by tram. For trips by car, there is a good connection to the Prague Ring Road and the Southern Junction. The neighborhood is made more pleasant by the proximity of two large parks: the **Prokopské and Dalejské valleys** on the one hand and the **Radotín-Chuchelský grove** on the other.