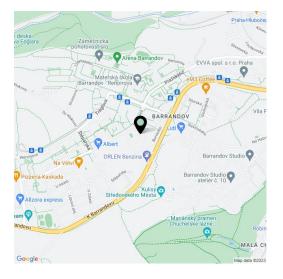

The project is part of the Barrandov district with its **full range of services**. In the immediate vicinity, there is a kindergarten and elementary school, supermarkets, a post office, a drugstore, a restaurant, a clinic, a pharmacy, or ATMs. It is about a **5-minute walk to a tram stop**, and a bus stop is even closer. The ride to the Smíchovské nádraží metro station takes less than 10 minutes by tram. For trips by car, there is a good connection to the Prague Ring Road and the Southern Junction. The neighborhood is made more pleasant by the proximity of two large parks: the **Prokopské and Dalejské valleys** on the one hand and the **Radotín-Chuchelský grove** on the other.