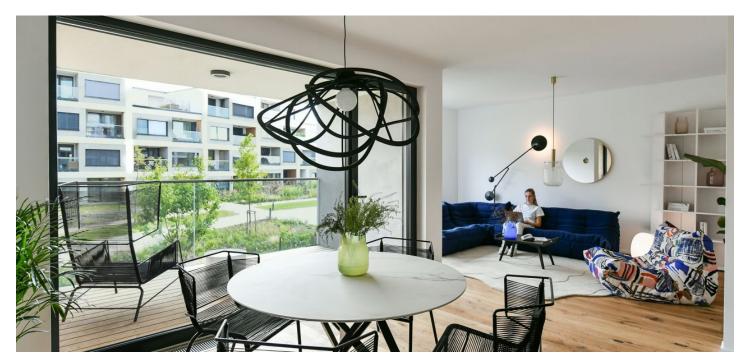

\* Area of the unit according to the Civil Code. The area consists of the sum total area of the entire unit bounded by perimeter walls.

This newly built, bright and airy apartment with a sunny loggia is part of the Barrandez-vous residential project with a timeless architectural style, quality home equipment, energy-efficient consumption, and, above all, a completely new park created by the renowned Flera garden studio.

The area of the unit on the 1st floor consists of a living room with a preparation for a kitchen, 2 bedrooms, a bathroom, a separate toilet, and a foyer. The living room has access to a **southeast loggia overlooking the park**.

The interior is completed to a quality standard including large-format windows, three-layer wooden floors, wooden grate loggia surface, large-format tiles, designer sanitary ware from the leading manufacturers, a security entrance door, and interior doors. A garage parking space and cellar at extra cost.