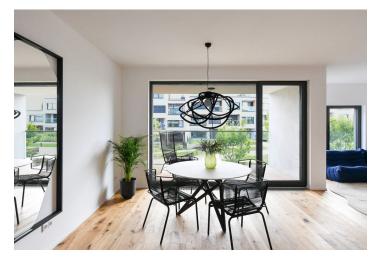

The area of the unit on the 1st floor consists of a living room with a preparation for a kitchen, 2 bedrooms, a bathroom, a separate toilet, and a foyer. The living room has access to a **southeast loggia overlooking the park**.

The interior is completed to a quality standard including large-format windows, three-layer wooden floors, wooden grate loggia surface, large-format tiles, designer sanitary ware from the leading manufacturers, a security entrance door, and interior doors. A garage parking space and cellar at extra cost.