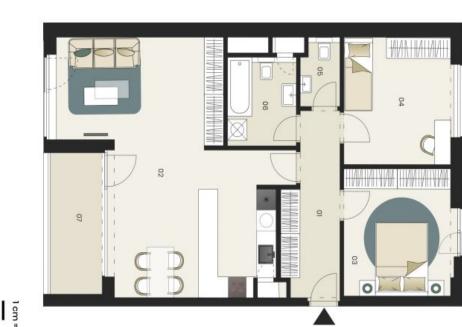

The area of the unit on the 1st floor consists of a living room with a preparation for a kitchen, 2 bedrooms, a bathroom, a separate toilet, and a foyer. The living room has access to a **southeast loggia overlooking the park**.

### € 574 550 I CZK 14 200 000

84.66 m², Prague 5, Barrandov, Kurandové

1 cm = 60 cm | tisk na A3