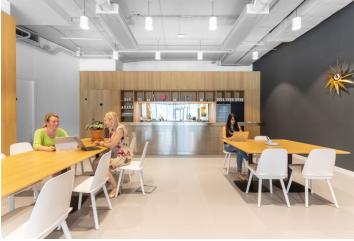

Shared offices in the popular business location of Prague 5 - Anděl will make the ideal base for all your business activities. There are both coworking options and equipped private offices available.

The offices provide flexible lease terms tailored to your requirements. You can choose between a **membership coworking** or a **dedicated desk**, or rent a **fully equipped private office**. Meeting rooms, kitchenettes, a lounge, relaxation zones, and access to the business club are available to members.

The shared offices are located in a very modern office building that has been refurbished using the most advanced environmentally friendly technologies and holds LEED Gold energy-saving building certification. Another advantage is the spectacular view of Prague and outdoor terraces with relaxation zones.

#### Shared offices facilities and services:

Daily reception Equipped private offices Coworking Fully equipped meeting rooms Call boxes Lounge and relaxation zones Fully equipped kitchenettes including refreshments Multifunction printers High-speed Wi-Fi