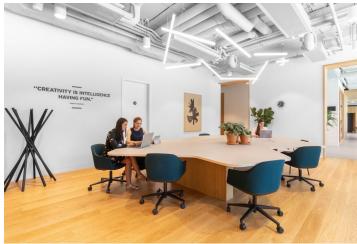

Shared offices in the popular business location of Prague 5 - Anděl will make the ideal base for all your business activities. There are both coworking options and equipped private offices available.

The offices provide flexible lease terms tailored to your requirements. You can choose between a **membership coworking** or a **dedicated desk**, or rent a **fully equipped private office**. Meeting rooms, kitchenettes, a lounge, relaxation zones, and access to the business club are available to members.

#### Shared offices facilities and services:

Daily reception Equipped private offices Coworking Fully equipped meeting rooms Call boxes Lounge and relaxation zones Fully equipped kitchenettes including refreshments Multifunction printers High-speed Wi-Fi