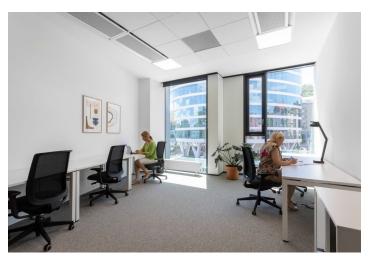

Shared offices in the popular business location of Prague 5 - Anděl will make the ideal base for all your business activities. There are both coworking options and equipped private offices available.

The offices provide flexible lease terms tailored to your requirements. You can choose between a **membership coworking** or a **dedicated desk**, or rent a **fully equipped private office**. Meeting rooms, kitchenettes, a lounge, relaxation zones, and access to the business club are available to members.

#### Shared offices facilities and services:

Daily reception Equipped private offices Coworking Fully equipped meeting rooms Call boxes Lounge and relaxation zones Fully equipped kitchenettes including refreshments Multifunction printers High-speed Wi-Fi