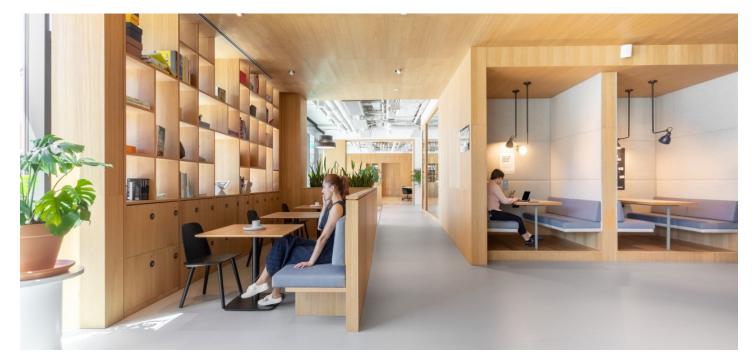

Shared offices in the popular business location of Prague 5 - Anděl will make the ideal base for all your business activities. There are both coworking options and equipped private offices available.

The offices provide flexible lease terms tailored to your requirements. You can choose between a **membership coworking** or a **dedicated desk**, or rent a **fully equipped private office**. Meeting rooms, kitchenettes, a lounge, relaxation zones, and access to the business club are available to members.

The shared offices are located in a very modern office building that has been refurbished using the most advanced environmentally friendly technologies and holds LEED Gold energy-saving building certification. Another advantage is the spectacular view of Prague and outdoor terraces with relaxation zones.

#### Shared offices facilities and services:

Daily reception Equipped private offices Coworking Fully equipped meeting rooms Call boxes Lounge and relaxation zones Fully equipped kitchenettes including refreshments Multifunction printers High-speed Wi-Fi

### Equipment and building standards:

Elegant reception 24-hour security Smart card access High-speed elevators Raised floors Integrated cooling beams Sprinklers Openable windows Outside terraces with relaxation zones Underground garage Bike parking