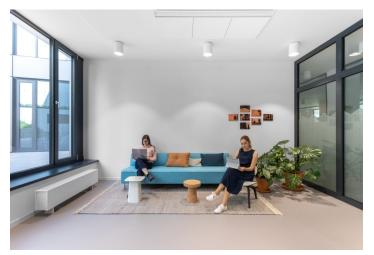

Shared offices in the popular business location of Prague 5 - Anděl will make the ideal base for all your business activities. There are both coworking options and equipped private offices available.

The offices provide flexible lease terms tailored to your requirements. You can choose between a **membership coworking** or a **dedicated desk**, or rent a **fully equipped private office**. Meeting rooms, kitchenettes, a lounge, relaxation zones, and access to the business club are available to members.

#### Shared offices facilities and services:

Daily reception Equipped private offices Coworking Fully equipped meeting rooms Call boxes Lounge and relaxation zones Fully equipped kitchenettes including refreshments Multifunction printers High-speed Wi-Fi