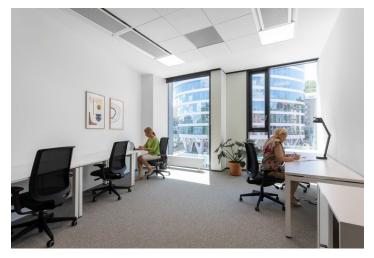

The offices provide flexible lease terms tailored to your requirements. You can choose between a **membership coworking** or a **dedicated desk**, or rent a **fully equipped private office**. Meeting rooms, kitchenettes, a lounge, relaxation zones, and access to the business club are available to members.

#### Shared offices facilities and services:

Daily reception

Equipped private offices

Coworking

Fully equipped meeting rooms

Call boxes

Lounge and relaxation zones

Fully equipped kitchenettes including refreshments