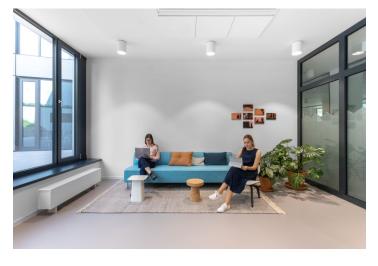

The offices provide flexible lease terms tailored to your requirements. You can choose between a **membership coworking** or a **dedicated desk**, or rent a **fully equipped private office**. Meeting rooms, kitchenettes, a lounge, relaxation zones, and access to the business club are available to members.

#### Shared offices facilities and services:

Daily reception

Equipped private offices

Coworking

Fully equipped meeting rooms

Call boxes

Lounge and relaxation zones

Fully equipped kitchenettes including refreshments