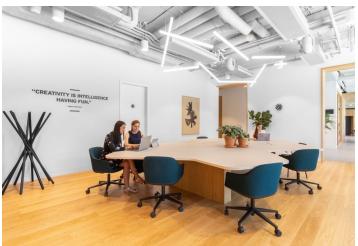

The offices provide flexible lease terms tailored to your requirements. You can choose between a **membership coworking** or a **dedicated desk**, or rent a **fully equipped private office**. Meeting rooms, kitchenettes, a lounge, relaxation zones, and access to the business club are available to members.

#### Shared offices facilities and services:

Daily reception

Equipped private offices

Coworking

Fully equipped meeting rooms

Call boxes

Lounge and relaxation zones

Fully equipped kitchenettes including refreshments