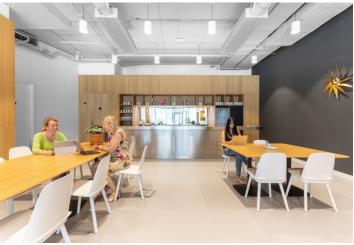

## Ask for price

Shared offices in the popular business location of Prague 5 - Anděl will make the ideal base for all your business activities. There are both coworking options and equipped private offices available.

The offices provide flexible lease terms tailored to your requirements. You can choose between a **membership coworking** or a **dedicated desk**, or rent a **fully equipped private office**. Meeting rooms, kitchenettes, a lounge, relaxation zones, and access to the business club are available to members.

#### Shared offices facilities and services:

Daily reception

Equipped private offices

Coworking

Fully equipped meeting rooms

Call boxes

Lounge and relaxation zones

Fully equipped kitchenettes including refreshments