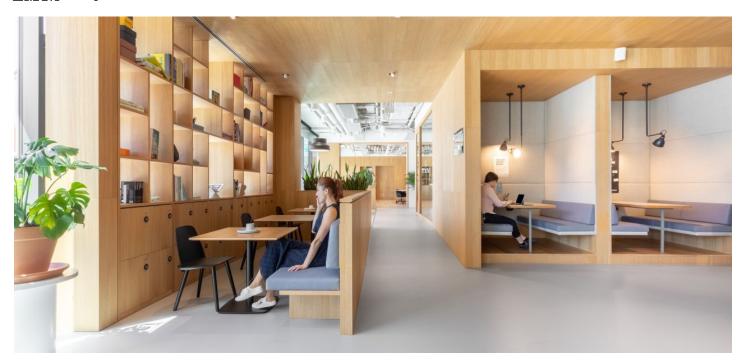

The offices provide flexible lease terms tailored to your requirements. You can choose between a **membership coworking** or a **dedicated desk**, or rent a **fully equipped private office**. Meeting rooms, kitchenettes, a lounge, relaxation zones, and access to the business club are available to members.

#### Shared offices facilities and services:

Daily reception

Equipped private offices

Coworking

Fully equipped meeting rooms

Call boxes

Lounge and relaxation zones

Fully equipped kitchenettes including refreshments