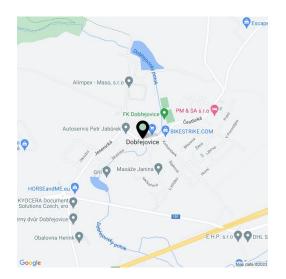

### 📱 Land

6 512 m², Praha-východ, Dobřejovice

The village of Dobřejovice has about 1,150 residents. There is a post office and a grocery store; other civic amenities are located in nearby **Průhonice**. **Čestlice shopping and entertainment zone** is also closeby. The place is very well accessible thanks to the exit of the D1 motorway and the Prague ring road. The place with great potential for development offers a number of excursion routes in its vicinity. Via the **bike trail**, you can reach the game reserve and the **Průhonice chateau park**.