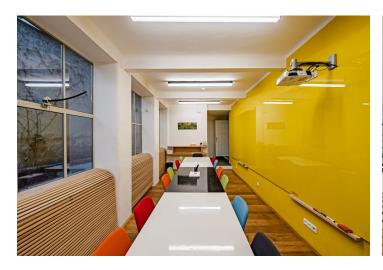

#### **Dedicated Desk Monthly Membership**

As part of the Dedicated Desk membership, you will receive unlimited access to the the business club and the possibility of your own desk in an open space with nineteen other members. This type of membership gives you the opportunity to work undisturbed whenever you need and at the same time be part of team of other professionals. Members can also make use of five different meeting rooms, a private café, and professional reception services.