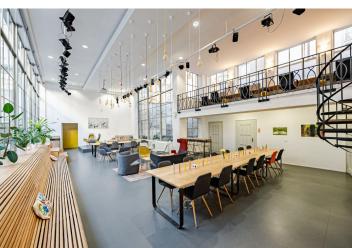

### Ask for price

Membership in this business center will provide you with an elegant workspace and meeting rooms. The sensitively renovated premises are located in an exceptional historical building in the center of Prague, where you will find everything you need for you and your guests.

#### **Dedicated Desk Monthly Membership**

As part of the Dedicated Desk membership, you will receive unlimited access to the the business club and the possibility of your own desk in an open space with nineteen other members. This type of membership gives you the opportunity to work undisturbed whenever you need and at the same time be part of team of other professionals. Members can also make use of five different meeting rooms, a private café, and professional reception services.

Custom-made designer desks are divided by a partition to allow for a bit of privacy. In addition to your own desk and chair, your equipment is complemented by a desk lamp and a lockable cabinet.