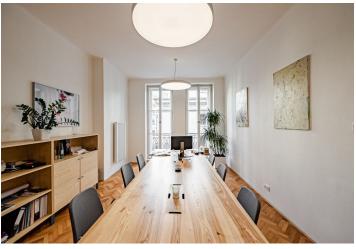

#### **Dedicated Desk Monthly Membership**

As part of the Dedicated Desk membership, you will receive unlimited access to the the business club and the possibility of your own desk in an open space with nineteen other members. This type of membership gives you the opportunity to work undisturbed whenever you need and at the same time be part of team of other professionals. Members can also make use of five different meeting rooms, a private café, and professional reception services.