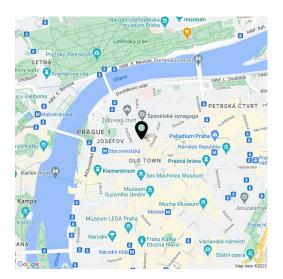

#### Location:

The premises are located in the center of Prague near Old Town Square, within walking distance of the **Staroměstská** (line A) metro station and tram stop, the **Můstek** (line A and B) metro station, or the Dlouhá třída tram stop. Letná is a 15-minute walk away and you can reach the **Náměstí republiky metro station** (line B), where the Palladium and Kotva shopping malls are located, on foot within 10 minutes. The neighborhood is full of high-quality restaurants and cafes, shops, and cultural venues. It is possible to provide parking in the private blue zones of Prague 1.