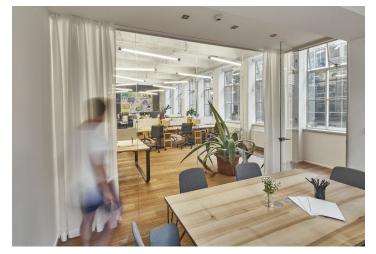

#### **Dedicated Desk Monthly Membership**

As part of the Dedicated Desk membership, you will receive unlimited access to the the business club and the possibility of your own desk in an open space with nineteen other members. This type of membership gives you the opportunity to work undisturbed whenever you need and at the same time be part of team of other professionals. Members can also make use of five different meeting rooms, a private café, and professional reception services.

#### **Custom Desk membership includes:**

Discount on meeting rooms of CZK 1,200/month 50% discount on meeting rooms 6 hours of administrative and assistance services Lockable cabinet Free admission to business club events