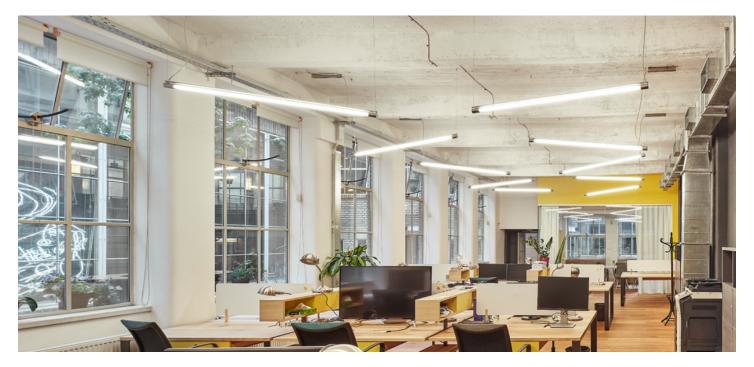

#### **Dedicated Desk Monthly Membership**

As part of the Dedicated Desk membership, you will receive unlimited access to the the business club and the possibility of your own desk in an open space with nineteen other members. This type of membership gives you the opportunity to work undisturbed whenever you need and at the same time be part of team of other professionals. Members can also make use of five different meeting rooms, a private café, and professional reception services.

Custom-made designer desks are divided by a partition to allow for a bit of privacy. In addition to your own desk and chair, your equipment is complemented by a desk lamp and a lockable cabinet.