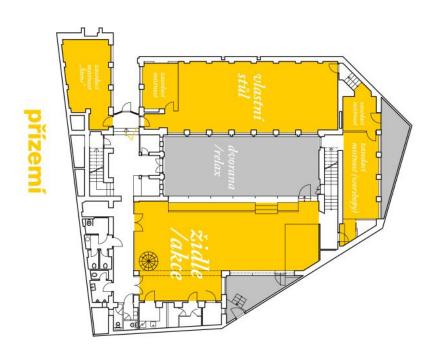

## Office space

Prague 1, Staré Město, Salvátorská

| Available area   | 500 m² |
|------------------|--------|
| Cellar           | -      |
| Parking          | -      |
| PENB             | G      |
| Reference number | 35963  |

#### **Dedicated Desk Monthly Membership**

As part of the Dedicated Desk membership, you will receive unlimited access to the the business club and the possibility of your own desk in an open space with nineteen other members. This type of membership gives you the opportunity to work undisturbed whenever you need and at the same time be part of team of other professionals. Members can also make use of five different meeting rooms, a private café, and professional reception services.