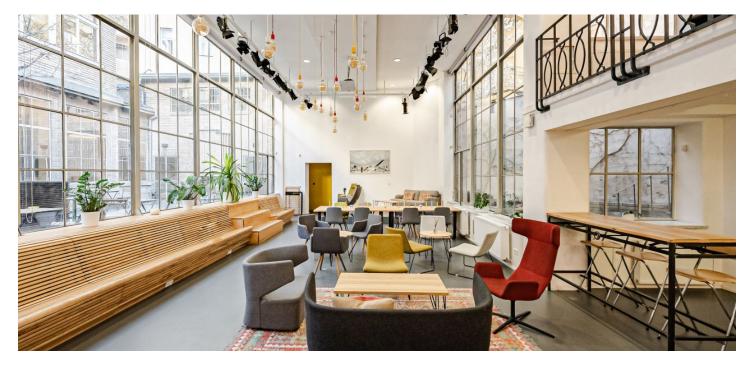

Membership in this business center will provide you with an elegant workspace and place for meetings. Located in the sensitively renovated premises of an exceptional historical building in the center of Prague, you will find everything you need for you and your guests.

#### Location:

The premises are located in the center of Prague near Old Town Square, within walking distance of the **Staroměstská (line A)** metro station and tram stop, the **Můstek (line A and B)** metro station, or the Dlouhá třída tram stop. Letná is a 15-minute walk away and you can reach the **Náměstí republiky metro station (line B)**, where the Palladium and Kotva shopping malls are located, on foot within 10 minutes. The neighborhood is full of high-quality restaurants and cafes, shops, and cultural venues. It is possible to provide parking in the private blue zones of Prague 1.