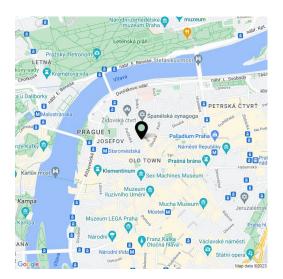

#### Location:

The premises are located in the center of Prague near Old Town Square, within walking distance of the **Staroměstská (line A)** metro station and tram stop, the **Můstek (line A and B)** metro station, or the Dlouhá třída tram stop. Letná is a 15-minute walk away and you can reach the **Náměstí republiky metro station (line B)**, where the Palladium and Kotva shopping malls are located, on foot within 10 minutes. The neighborhood is full of high-quality restaurants and cafes, shops, and cultural venues. It is possible to provide parking in the private blue zones of Prague 1.