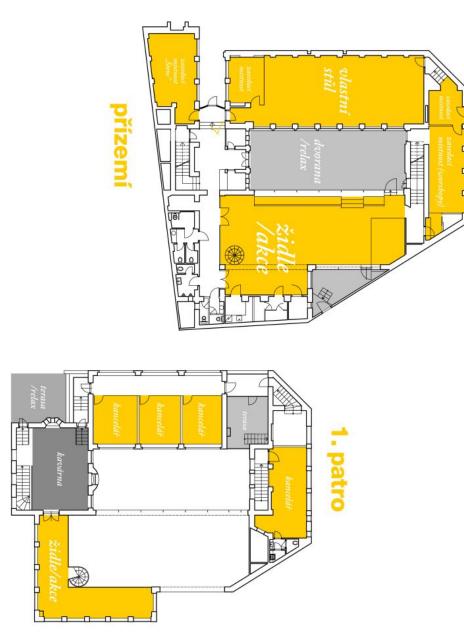

### **Office space**

Prague 1, Staré Město, Salvátorská

| Available area   | 500 m² |
|------------------|--------|
| Cellar           | -      |
| Parking          | -      |
| PENB             | G      |
| Reference number | 35748  |

### Office space

Prague 1, Staré Město, Salvátorská

| •   | •     |
|-----|-------|
| tor | price |
|     | for   |

| 500 m² |
|--------|
| -      |
| _      |
| G      |
| 35748  |
|        |

Lease and service charges listed without VAT. Lessee pays no commission.