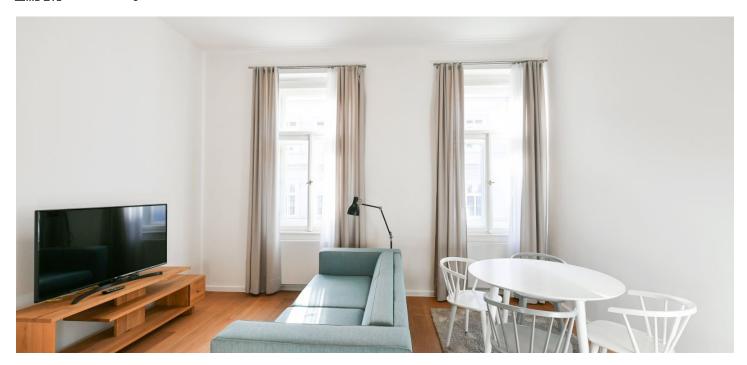

\* Area of the unit according to the Civil Code. The area consists of the sum total area of the entire unit bounded by perimeter walls.

Benefiting from a balcony, this fully refurbished, fully furnished apartment is on the 3rd floor of the Chateau Savoy Residence, a completely renovated traditional building with an elevator and a shared landscaped courtyard garden. Nicely located in the heart of the Malá Strana neighborhood, near two large parks (Kampa Island and Petřín), a few steps from the Vltava riverbank and the nearest tram stop (one short stop to the National Theater), near the Prague Castle. Full amenities are available within easy reach incl. quality restaurants, bistros, cafes, and more.

The interior features a living room with a fully fitted open plan kitchen and dining area, one bedroom with a large French window open onto the **balcony** facing the green courtyard, a bathroom with a walk-in shower, a separate toilet, and an entrance hall.

Quality materials and finishes, high ceilings, large windows, hardwood floors, tiles, built-in wardrobe in the bedroom, built-in storage, security entry door, sliding interior doors, sofabed, gas boiler, washer, induction cooktop, TV, video entry phone.