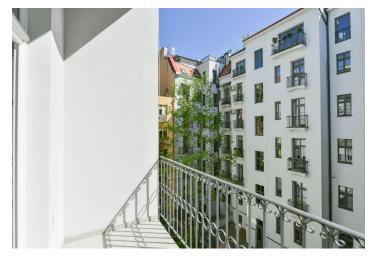

## **Apartment One-bedroom (2+kk)**

€ 1183 | CZK 29 500

43 m², Prague 1, Malá Strana, Šeříkova

| Total area       | 47 m²                                                                                                     |
|------------------|-----------------------------------------------------------------------------------------------------------|
| Floor area*      | 43 m²                                                                                                     |
| Balcony          | 4 m²                                                                                                      |
| Parking          | -                                                                                                         |
| Cellar           | -                                                                                                         |
| Service price    | Deposit for services and<br>water CZK 3,000/month. Gas<br>and electricity - transferred to<br>the tenant. |
| PENB             | G                                                                                                         |
| Reference number | 35325                                                                                                     |
| Available from   | Immediately                                                                                               |

The interior features a living room with a fully fitted open plan kitchen and dining area, one bedroom with a large French window open onto the **balcony** facing the green courtyard, a bathroom with a walk-in shower, a separate toilet, and an entrance hall.