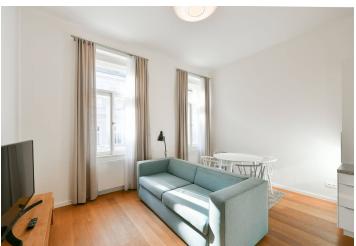

The interior features a living room with a fully fitted open plan kitchen and dining area, one bedroom with a large French window open onto the **balcony** facing the green courtyard, a bathroom with a walk-in shower, a separate toilet, and an entrance hall.

Quality materials and finishes, high ceilings, large windows, hardwood floors, tiles, built-in wardrobe in the bedroom, built-in storage, security entry door, sliding interior doors, sofabed, gas boiler, washer, induction cooktop, TV, video entry phone.