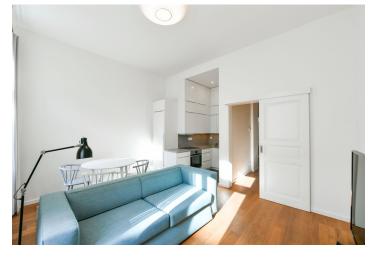

The interior features a living room with a fully fitted open plan kitchen and dining area, one bedroom with a large French window open onto the **balcony** facing the green courtyard, a bathroom with a walk-in shower, a separate toilet, and an entrance hall.

Quality materials and finishes, high ceilings, large windows, hardwood floors, tiles, built-in wardrobe in the bedroom, built-in storage, security entry door, sliding interior doors, sofabed, gas boiler, washer, induction cooktop, TV, video entry phone.