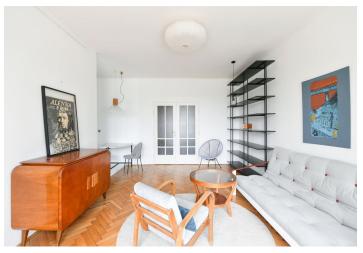

\* Size of the unit according to the Housing Act. The area consists of the sum total of the internal area of every room. Bright and completely renovated furnished 1-bedroom apartment with a balcony and preserved original features, situated on the 3rd floor of a Functionalist residential building with an elevator, just moments from the Vltava riverbank. Located in a quickly developing part of Holešovice steps from the Lighthouse Tower administrative center and a tram stop, with quick access to the Palmovka and Vltavská metro stations and the city center. Full amenities in the area including schools, shops, a pharmacy, medical facility, quality restaurants, bistros, and cafes.

The atypical interior features a living room with dining area and a fully fitted open plan kitchen, one bedroom separated by a sliding door and access to the **balcony**, a bathroom with a walk-in shower, a separate toilet, a fitted **walk-through closet**, and an entrance hall with built-in wardrobes and storage.

High ceilings, large windows, **hardwood parquet floors**, **screed floors**, carpet, security entry door, **Brokis light fixtures**, custom-made **marble table**, high quality bathroom fixtures, blinds, washer, dishwasher.