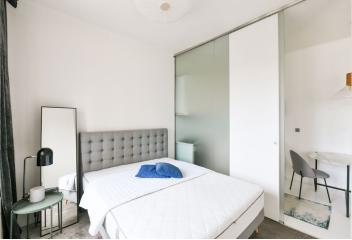

\* Size of the unit according to the Housing Act. The area consists of the sum total of the internal area of every room. Bright and completely renovated furnished 1-bedroom apartment with a balcony and preserved original features, situated on the 3rd floor of a Functionalist residential building with an elevator, just moments from the Vltava riverbank. Located in a quickly developing part of Holešovice steps from the Lighthouse Tower administrative center and a tram stop, with quick access to the Palmovka and Vltavská metro stations and the city center. Full amenities in the area including schools, shops, a pharmacy, medical facility, quality restaurants, bistros, and cafes.

The atypical interior features a living room with dining area and a fully fitted open plan kitchen, one bedroom separated by a sliding door and access to the **balcony**, a bathroom with a walk-in shower, a separate toilet, a fitted **walk-through closet**, and an entrance hall with built-in wardrobes and storage.

High ceilings, large windows, **hardwood parquet floors**, **screed floors**, carpet, security entry door, **Brokis light fixtures**, custom-made **marble table**, high quality bathroom fixtures, blinds, washer, dishwasher.