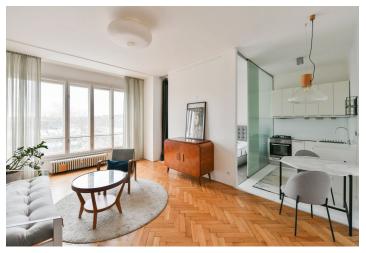

\* Size of the unit according to the Housing Act. The area consists of the sum total of the internal area of every room. Bright and completely renovated furnished 1-bedroom apartment with a balcony and preserved original features, situated on the 3rd floor of a Functionalist residential building with an elevator, just moments from the Vltava riverbank. Located in a quickly developing part of Holešovice steps from the Lighthouse Tower administrative center and a tram stop, with quick access to the Palmovka and Vltavská metro stations and the city center. Full amenities in the area including schools, shops, a pharmacy, medical facility, quality restaurants, bistros, and cafes.

The atypical interior features a living room with dining area and a fully fitted open plan kitchen, one bedroom separated by a sliding door and access to the **balcony**, a bathroom with a walk-in shower, a separate toilet, a fitted **walk-through closet**, and an entrance hall with built-in wardrobes and storage.

High ceilings, large windows, **hardwood parquet floors**, **screed floors**, carpet, security entry door, **Brokis light fixtures**, custom-made **marble table**, high quality bathroom fixtures, blinds, washer, dishwasher.