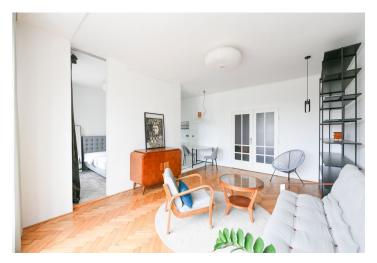

\* Size of the unit according to the Housing Act. The area consists of the sum total of the internal area of every room. Bright and completely renovated furnished 1-bedroom apartment with a balcony and preserved original features, situated on the 3rd floor of a Functionalist residential building with an elevator, just moments from the Vltava riverbank. Located in a quickly developing part of Holešovice steps from the Lighthouse Tower administrative center and a tram stop, with quick access to the Palmovka and Vltavská metro stations and the city center. Full amenities in the area including schools, shops, a pharmacy, medical facility, quality restaurants, bistros, and cafes.

The atypical interior features a living room with dining area and a fully fitted open plan kitchen, one bedroom separated by a sliding door and access to the **balcony**, a bathroom with a walk-in shower, a separate toilet, a fitted **walk-through closet**, and an entrance hall with built-in wardrobes and storage.

High ceilings, large windows, **hardwood parquet floors**, **screed floors**, carpet, security entry door, **Brokis light fixtures**, custom-made **marble table**, high quality bathroom fixtures, blinds, washer, dishwasher.