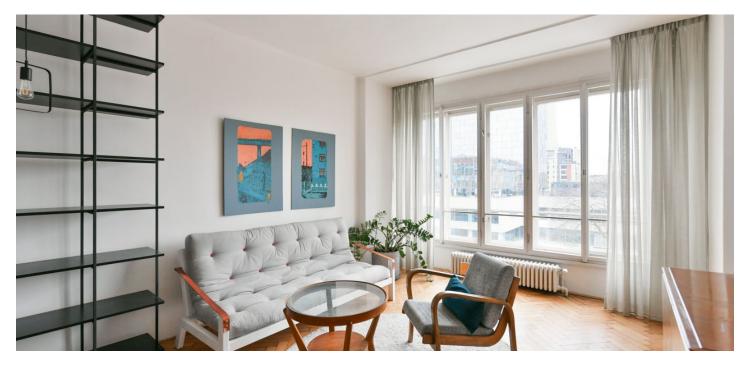

\* Size of the unit according to the Housing Act. The area consists of the sum total of the internal area of every room. Bright and completely renovated furnished 1-bedroom apartment with a balcony and preserved original features, situated on the 3rd floor of a Functionalist residential building with an elevator, just moments from the Vltava riverbank. Located in a quickly developing part of Holešovice steps from the Lighthouse Tower administrative center and a tram stop, with quick access to the Palmovka and Vltavská metro stations and the city center. Full amenities in the area including schools, shops, a pharmacy, medical facility, quality restaurants, bistros, and cafes.

The atypical interior features a living room with dining area and a fully fitted open plan kitchen, one bedroom separated by a sliding door and access to the **balcony**, a bathroom with a walk-in shower, a separate toilet, a fitted **walk-through closet**, and an entrance hall with built-in wardrobes and storage.

High ceilings, large windows, **hardwood parquet floors**, **screed floors**, carpet, security entry door, **Brokis light fixtures**, custom-made **marble table**, high quality bathroom fixtures, blinds, washer, dishwasher.