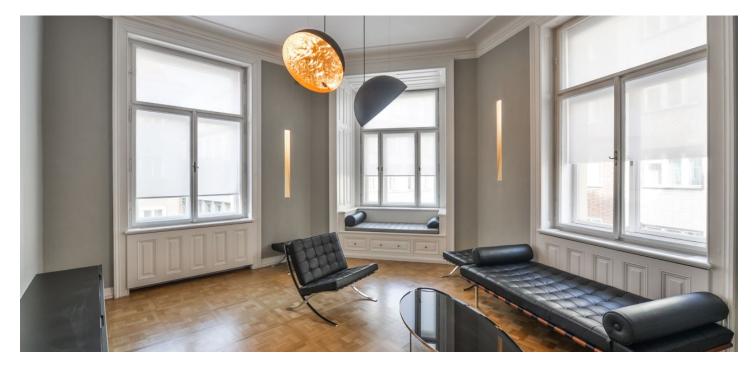

\* Area of the unit according to the Civil Code. The area consists of the sum total area of the entire unit bounded by perimeter walls.

This fully modernized, fully furnished, designer "managerial" apartment is situated on the 2nd floor of a completely renovated building with an elevator. Conveniently located in Prague's city center, minutes from Old Town Square, luxurious Pařížská Street, and the Náměstí Republiky metro station, with excellent shopping and entertainment opportunities. A prestigious address surrounded by a top selection of restaurants, cafes, delis, boutiques, and other services, within walking distance of the Vltava riverbank and Letná Park.

With airy rooms, the interior features a corner living room, a fully fitted kitchen with a dining area, one bedroom with ample built-in wardrobes, a spacious office, a full bathroom with a window, a guest toilet with a pissoir, and an entrance hall with built-in storage.

**Premium equipment and finishes**, preserved original details, high ceilings, large windows, **hardwood parquet floors**, tiles, built-in storage, roller blinds, gas boiler, De Dietrich kitchen appliances, alarm, video entry phone, chip entry to the building.