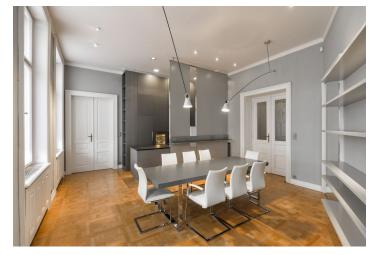

With airy rooms, the interior features a corner living room, a fully fitted kitchen with a dining area, one bedroom with ample built-in wardrobes, a spacious office, a full bathroom with a window, a guest toilet with a pissoir, and an entrance hall with built-in storage.

**Premium equipment and finishes**, preserved original details, high ceilings, large windows, **hardwood parquet floors**, tiles, built-in storage, roller blinds, gas boiler, De Dietrich kitchen appliances, alarm, video entry phone, chip entry to the building.