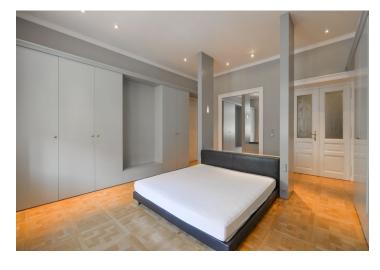

With airy rooms, the interior features a corner living room, a fully fitted kitchen with a dining area, one bedroom with ample built-in wardrobes, a spacious office, a full bathroom with a window, a guest toilet with a pissoir, and an entrance hall with built-in storage.

**Premium equipment and finishes**, preserved original details, high ceilings, large windows, **hardwood parquet floors**, tiles, built-in storage, roller blinds, gas boiler, De Dietrich kitchen appliances, alarm, video entry phone, chip entry to the building.