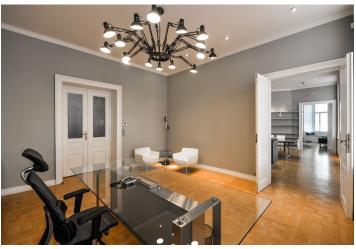

\* Area of the unit according to the Civil Code. The area consists of the sum total area of the entire unit bounded by perimeter walls.

This fully modernized, fully furnished, designer "managerial" apartment is situated on the 2nd floor of a completely renovated building with an elevator. Conveniently located in Prague's city center, minutes from Old Town Square, luxurious Pařížská Street, and the Náměstí Republiky metro station, with excellent shopping and entertainment opportunities. A prestigious address surrounded by a top selection of restaurants, cafes, delis, boutiques, and other services, within walking distance of the Vltava riverbank and Letná Park.

With airy rooms, the interior features a corner living room, a fully fitted kitchen with a dining area, one bedroom with ample built-in wardrobes, a spacious office, a full bathroom with a window, a guest toilet with a pissoir, and an entrance hall with built-in storage.

**Premium equipment and finishes**, preserved original details, high ceilings, large windows, **hardwood parquet floors**, tiles, built-in storage, roller blinds, gas boiler, De Dietrich kitchen appliances, alarm, video entry phone, chip entry to the building.