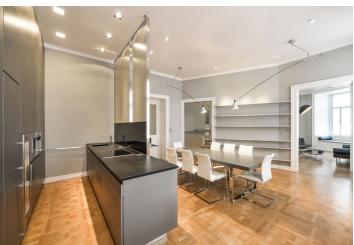

With airy rooms, the interior features a corner living room, a fully fitted kitchen with a dining area, one bedroom with ample built-in wardrobes, a spacious office, a full bathroom with a window, a guest toilet with a pissoir, and an entrance hall with built-in storage.

**Premium equipment and finishes**, preserved original details, high ceilings, large windows, **hardwood parquet floors**, tiles, built-in storage, roller blinds, gas boiler, De Dietrich kitchen appliances, alarm, video entry phone, chip entry to the building.