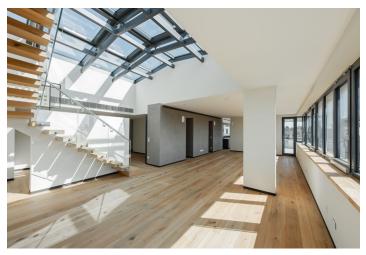

The apartment on the 6th floor consists of a living room with an open plan kitchen, a dining room, an entrance to a large balcony and stairs to the roof terrace, a master bedroom with a dressing room, en-suite bathroom and private balcony, another 2 bedrooms with private bathrooms, separate toilet and utility room with washer and dryer connection. **The 120-meter private roof terrace** has the option of placing a **jacuzzi and an outdoor kitchen**.

High standard facilities include **circulating cooling units** integrated into the ceilings, glued three-layer **oak floors**, large-format Azuma CG (Porcelan) 90x90 cm tiles, aluminum windows and balcony doors with thermal insulated triple-glazed glass, lacquered wooden interior doors by the GD DORIGO by REZIDENTPARKET brand with magnetic locks, a fire safety entrance door, Villeroy & Boch, Grohe, and Kaldewei sanitary ware, an **intelligent KNX system** for controlling blinds and lights (additional modules can be added), and a kitchen unit from **Lachman Interier Design** including appliances. There is a reception in the **elegant common areas** as well as a storage room for bicycles and prams. The price includes **3 garage parking spaces.** 