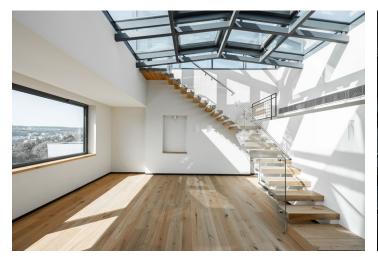

The apartment on the 6th floor consists of a living room with an open plan kitchen, a dining room, an entrance to a large balcony and stairs to the roof terrace, a master bedroom with a dressing room, en-suite bathroom and private balcony, another 2 bedrooms with private bathrooms, separate toilet and utility room with washer and dryer connection. **The 120-meter private roof terrace** has the option of placing a **jacuzzi and an outdoor kitchen**.

High standard facilities include **circulating cooling units** integrated into the ceilings, glued three-layer **oak floors**, large-format Azuma CG (Porcelan) 90x90 cm tiles, aluminum windows and balcony doors with thermal insulated triple-glazed glass, lacquered wooden interior doors by the GD DORIGO by REZIDENTPARKET brand with magnetic locks, a fire safety entrance door, Villeroy & Boch, Grohe, and Kaldewei sanitary ware, an **intelligent KNX system** for controlling blinds and lights (additional modules can be added), and a kitchen unit from **Lachman Interier Design** including appliances. There is a reception in the **elegant common areas** as well as a storage room for bicycles and prams. The price includes **3 garage parking spaces.** 