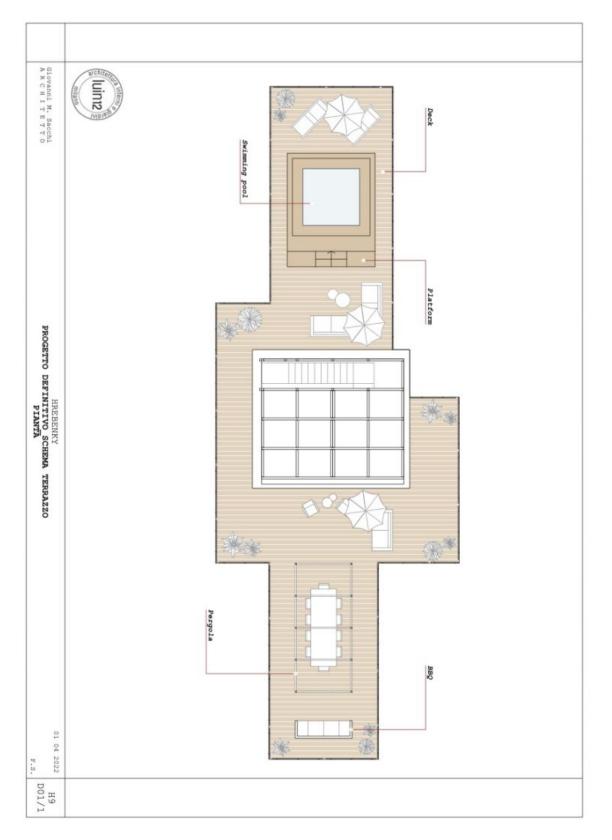

The apartment on the 6th floor consists of a living room with an open plan kitchen, a dining room, an entrance to a large balcony and stairs to the roof terrace, a master bedroom with a dressing room, en-suite bathroom and private balcony, another 2 bedrooms with private bathrooms, separate toilet and utility room with washer and dryer connection. **The 120-meter private roof terrace** has the option of placing a **jacuzzi and an outdoor kitchen**.