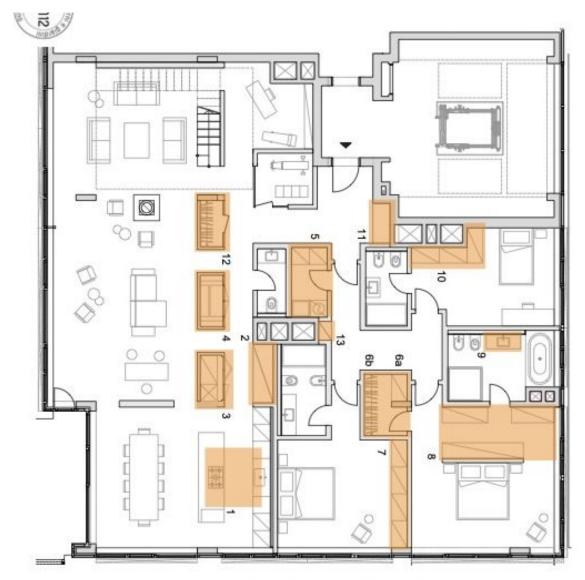

The apartment on the 6th floor consists of a living room with an open plan kitchen, a dining room, an entrance to a large balcony and stairs to the roof terrace, a master bedroom with a dressing room, en-suite bathroom and private balcony, another 2 bedrooms with private bathrooms, separate toilet and utility room with washer and dryer connection. **The 120-meter private roof terrace** has the option of placing a **jacuzzi and an outdoor kitchen**.

#### ω ŝ P

Wine cellar

Laundry

Walk-in close

Wardrobes mq Wardrobes mg 14.0

9.07

# LEGENDA

- Kitchen

- Pantry cabinet mg 4.92 Pantry with freezer mg 3.88

Svoboda & Williams s.r.o. info@svoboda-williams.com www.svoboda-williams.com

Prague +420 257 328 281 +420 724 551 238

13

Hallway cabinet mg 1.56

Coat wardrobe mq 3.88

1

Entrance cabinet mq 3.33

10

Bathroom cabinet 2 Wardrobes mq 6.31

12

Bratislava +421 948 939 938

PDF created 17.05.2024,05:17