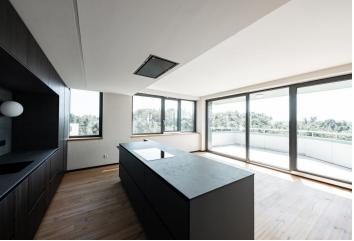

\* Area of the unit according to the Civil Code. The area consists of the sum total area of the entire unit bounded by perimeter walls.

New apartment with a large roof terrace and interior designed by the Italian architect Porcellini, situated on the top 6th floor of a new architecturally succesful residential building. An ideal location on a mild, sunny slope, ensuring supremely comfortable living with pleasant views of the greenery. An attractive part of Prague 5 close to all services and landscaped park areas.

High standard facilities include **circulating cooling units** integrated into the ceilings, glued three-layer **oak floors**, large-format Azuma CG (Porcelan) 90x90 cm tiles, aluminum windows and balcony doors with thermal insulated triple-glazed glass, lacquered wooden interior doors by the GD DORIGO by REZIDENTPARKET brand with magnetic locks, a fire safety entrance door, Villeroy & Boch, Grohe, and Kaldewei sanitary ware, an **intelligent KNX system** for controlling blinds and lights (additional modules can be added), and a kitchen unit from **Lachman Interier Design** including appliances. There is a reception in the **elegant common areas** as well as a storage room for bicycles and prams. The price includes **3 garage parking spaces.** 