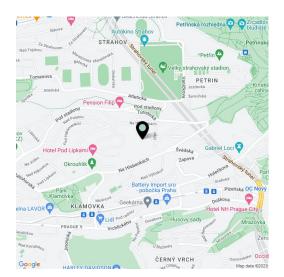

The Hřebenky area is one of the most **sought after residential locations** in Prague due to its tranquility, which is thanks to minimal traffic, and it being within immediate reach of Prague's center, complete with all services. It is worth mentioning the fast approach to several **prestigious international schools** in Prague 6, and settings for a wide range of free time activities such as the nearby **Ladronka and Petřín** parks. The location also allows easy access to the Vaclav Havel Airport Prague, Pilsen, and Karlovy Vary.