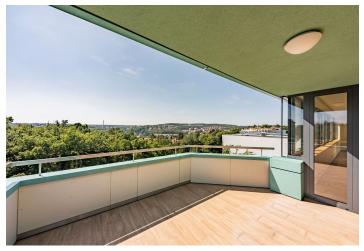

The apartment on the 6th floor consists of a living room with an open plan kitchen, a dining room, an entrance to a large balcony and stairs to the roof terrace, a master bedroom with a dressing room, en-suite bathroom and private balcony, another 2 bedrooms with private bathrooms, separate toilet and utility room with washer and dryer connection. **The 120-meter private roof terrace** has the option of placing a **jacuzzi and an outdoor kitchen**.

The Hřebenky area is one of the most **sought after residential locations** in Prague due to its tranquility, which is thanks to minimal traffic, and it being within immediate reach of Prague's center, complete with all services. It is worth mentioning the fast approach to several **prestigious international schools** in Prague 6, and settings for a wide range of free time activities such as the nearby **Ladronka and Petřín** parks. The location also allows easy access to the Vaclav Havel Airport Prague, Pilsen, and Karlovy Vary.

Interior 243.2 m², roof terase 119, balcony 26.33 m².

In addition to regular property viewings, we also offer **real time video viewings** via WhatsApp, FaceTime, Messenger, Skype, and other apps.

Ask for price