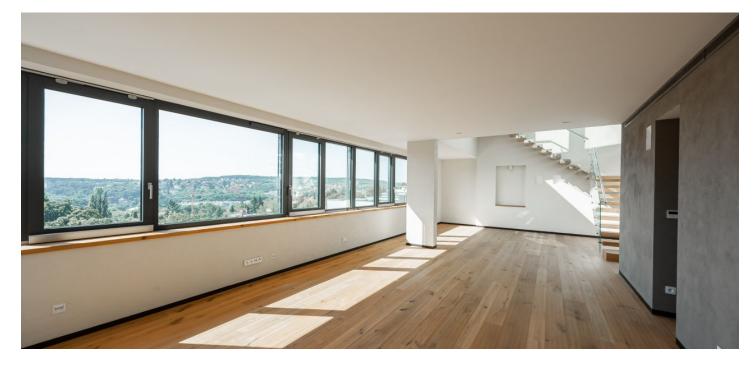

The apartment on the 6th floor consists of a living room with an open plan kitchen, a dining room, an entrance to a large balcony and stairs to the roof terrace, a master bedroom with a dressing room, en-suite bathroom and private balcony, another 2 bedrooms with private bathrooms, separate toilet and utility room with washer and dryer connection. **The 120-meter private roof terrace** has the option of placing a **jacuzzi and an outdoor kitchen**.

High standard facilities include **circulating cooling units** integrated into the ceilings, glued three-layer **oak floors**, large-format Azuma CG (Porcelan) 90x90 cm tiles, aluminum windows and balcony doors with thermal insulated triple-glazed glass, lacquered wooden interior doors by the GD DORIGO by REZIDENTPARKET brand with magnetic locks, a fire safety entrance door, Villeroy & Boch, Grohe, and Kaldewei sanitary ware, an **intelligent KNX system** for controlling blinds and lights (additional modules can be added), and a kitchen unit from **Lachman Interier Design** including appliances. There is a reception in the **elegant common areas** as well as a storage room for bicycles and prams. The price includes **3 garage parking spaces.** 