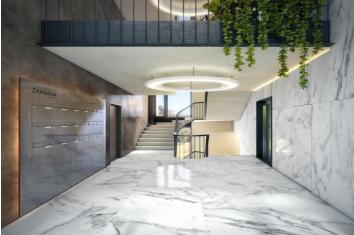

The layout of this ground floor apartment will offer a living room with kitchen, dining area and entrance to the garden, 2 bedrooms, a bathroom, separate toilet, utility room and hallway.

Quality equipment of the flat will include heated, three-layer wooden floors, large format tiles in natural stone finish, **doors with concealed hinges**, large windows, faucets in black or white. The client can also choose atypical design elements such as brushed wood floors, stone tiles, veneer interior doors and faucets in a copper finish. In addition, each client can use **up to 5 hours of consultation with renowned Jestico + Whiles designers**, included in the purchase price. Extra storage space provided by **cellars**, possibility to purchase a **garage or outdoor parking space** at extra cost.