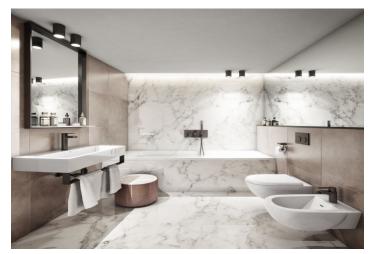

The layout of this ground floor apartment will offer a living room with kitchen, dining area and entrance to the garden, 2 bedrooms, a bathroom, separate toilet, utility room and hallway.

Quality equipment of the flat will include heated, three-layer wooden floors, large format tiles in natural stone finish, **doors with concealed hinges**, large windows, faucets in black or white. The client can also choose atypical design elements such as brushed wood floors, stone tiles, veneer interior doors and faucets in a copper finish. In addition, each client can use **up to 5 hours of consultation with renowned Jestico + Whiles designers**, included in the purchase price. Extra storage space provided by **cellars**, possibility to purchase a **garage or outdoor parking space** at extra cost.