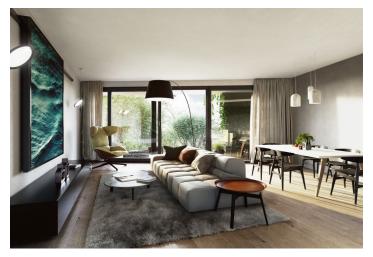

The layout of this ground floor apartment will offer a living room with kitchen, dining area and entrance to the garden, 2 bedrooms, a bathroom, separate toilet, utility room and hallway.

Quality equipment of the flat will include heated, three-layer wooden floors, large format tiles in natural stone finish, **doors with concealed hinges**, large windows, faucets in black or white. The client can also choose atypical design elements such as brushed wood floors, stone tiles, veneer interior doors and faucets in a copper finish. In addition, each client can use **up to 5 hours of consultation with renowned Jestico + Whiles designers**, included in the purchase price. Extra storage space provided by **cellars**, possibility to purchase a **garage or outdoor parking space** at extra cost.