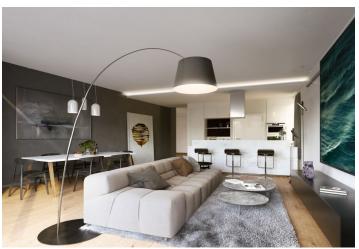

The layout of this ground floor apartment will offer a living room with kitchen, dining area and entrance to the garden, 2 bedrooms, a bathroom, separate toilet, utility room and hallway.

Quality equipment of the flat will include heated, three-layer wooden floors, large format tiles in natural stone finish, **doors with concealed hinges**, large windows, faucets in black or white. The client can also choose atypical design elements such as brushed wood floors, stone tiles, veneer interior doors and faucets in a copper finish. In addition, each client can use **up to 5 hours of consultation with renowned Jestico + Whiles designers**, included in the purchase price. Extra storage space provided by **cellars**, possibility to purchase a **garage or outdoor parking space** at extra cost.