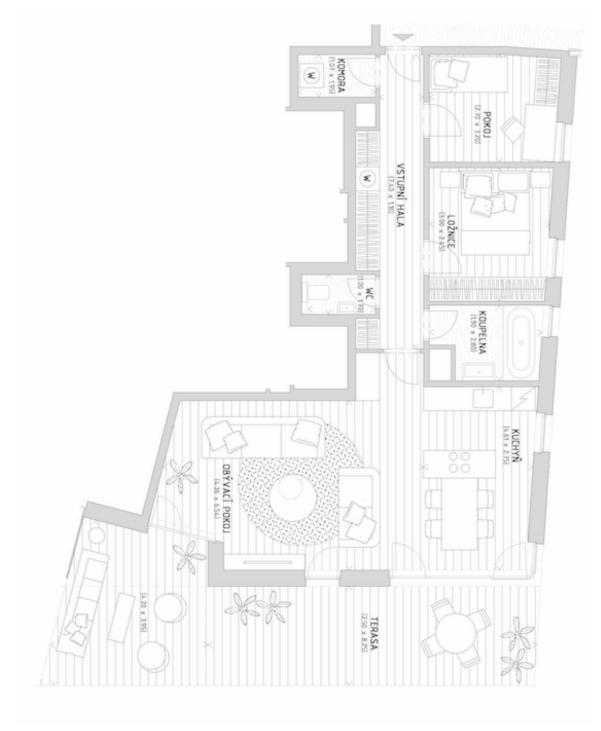

The layout of this ground floor apartment will offer a living room with kitchen, dining area and entrance to the garden, 2 bedrooms, a bathroom, separate toilet, utility room and hallway.

Quality equipment of the flat will include heated, three-layer wooden floors, large format tiles in natural stone finish, **doors with concealed hinges**, large windows, faucets in black or white. The client can also choose atypical design elements such as brushed wood floors, stone tiles, veneer interior doors and faucets in a copper finish. In addition, each client can use **up to 5 hours of consultation with renowned Jestico + Whiles designers**, included in the purchase price. Extra storage space provided by **cellars**, possibility to purchase a **garage or outdoor parking space** at extra cost.

# LEGENDA MÍSTNOSTÍ

| Název                                                                     | Plocha<br>(m2)  | Podlaha     |
|---------------------------------------------------------------------------|-----------------|-------------|
| VSTUPNÍ HALA                                                              | 10,65           | dřevěná     |
| KOMORA                                                                    | 1,85            | keramická   |
| OBÝVACÍ POKOJ                                                             | 27,60           | dřevěná     |
| KUCHYŇ                                                                    | 12,70           | dřevěná     |
| KOUPELNA                                                                  | 4,65            | keramická   |
| РОКОЈ                                                                     | 8,30            | dřevěná     |
| LOŽNICE                                                                   | 9,90            | dřevěná     |
| wc                                                                        | 1,70            | keramická   |
| ČISTÁ PODLAHOVÁ PLOCHA<br>PODLAHOVÁ PLOCHA K ZASTAVĚNÍ<br>VENKOVNÍ PLOCHY | 77,35<br>81,60  |             |
|                                                                           |                 |             |
| TERASA                                                                    | 36,20           | dřevěný roš |
|                                                                           | 36,20<br>103,90 |             |
| TERASA                                                                    | ,               |             |