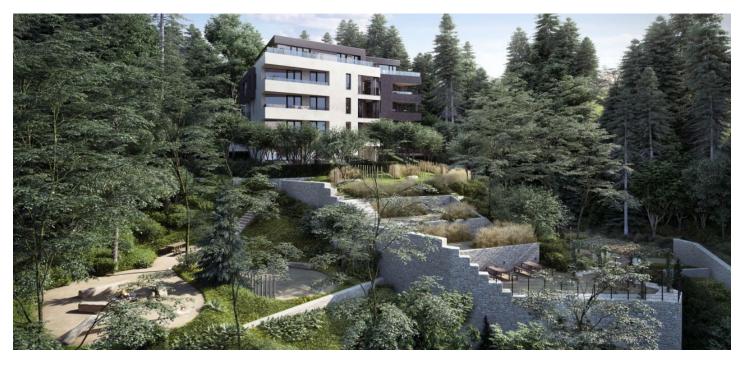

\* Area of the unit according to the Civil Code. The area consists of the sum total area of the entire unit bounded by perimeter walls.

This modern garden apartment with a spacious terrace is part of the newly emerging intimate project, Barrandovská zahrada. Set in the lovely residential area of old Barrandov, the low energy residence will combine contemporary architecture and innovative design with all the benefits of a family house. The large plot, completely surrounded by tall trees, will be transformed into several private gardens followed by common areas, such as a children's playground, gazebo with stunning views of Vltava River valley, and a space for a campfire ring. Completion scheduled for Q4 2017.

The plot is set close to the top part of the Barrandov rocks, followed by the vast Chuchelský háj grove. However, complete amenities are just a stone's throw away, as well as a public transport stop and connections to the most important main roads and highways.