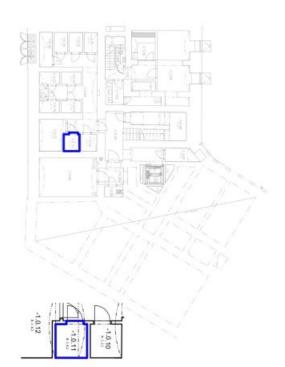

Interior 109.85 m², cellar.

Photos are taken from a show flat.

In addition to regular property viewings, we also offer **real time video viewings** via WhatsApp, FaceTime, Messenger, Skype, and other apps.