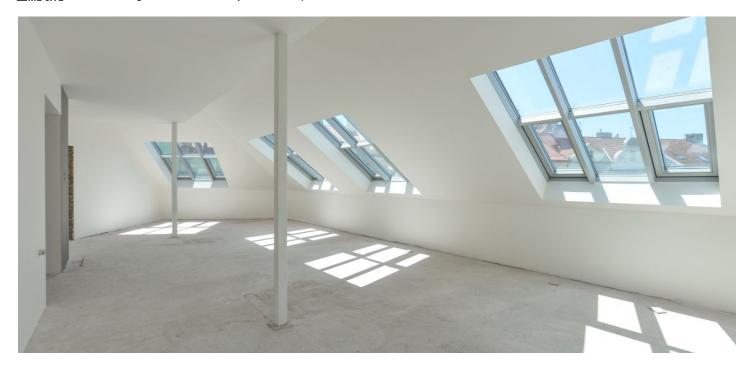

The layout of this 5th floor apartment consists of an entry hall, a living room with a preparation for a kitchen, 2 bedrooms, 1 en-suite and 1 shared bathroom, and a utility room.

The apartment is offered in a state of **shell&core** – i.e. without interior partitions, final surfaces, and fixtures such as floors, tiles, bathrooms, kitchen, or lighting. Security and fire replicas of the original entrance doors are included. The purchase price does not include the individual completion of the unit by the investor. The purchase price includes a **cellar**. There is a possibility to purchase a garage parking space at an extra cost.

Interior 109.85 m², cellar.

Photos are taken from a show flat.

In addition to regular property viewings, we also offer **real time video viewings** via WhatsApp, FaceTime, Messenger, Skype, and other apps.