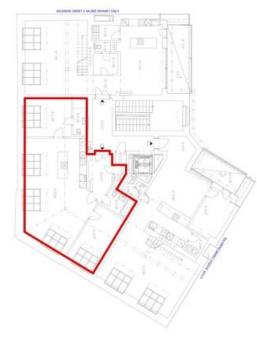

The layout of this 5th floor apartment consists of an entry hall, a living room with a preparation for a kitchen, 2 bedrooms, 1 en-suite and 1 shared bathroom, and a utility room.

The apartment is offered in a state of **shell&core** – i.e. without interior partitions, final surfaces, and fixtures such as floors, tiles, bathrooms, kitchen, or lighting. Security and fire replicas of the original entrance doors are included. The purchase price does not include the individual completion of the unit by the investor. The purchase price includes a **cellar**. There is a possibility to purchase a garage parking space at an extra cost.

## Apartment Two-bedroom (3+kk)

Sold

110 m², Prague 3, Žižkov, U Rajské zahrady

| -1.0.11     | 6.2.07  | 6.2.06   | 6.2.05  | 6.2.04             | 6.2.03   | 6.2.02 | 6.2.01  | ČÍSLO<br>MÍSTNOSTI |
|-------------|---------|----------|---------|--------------------|----------|--------|---------|--------------------|
| SKLEP. KÓJE | LOŽNICE | KOUPELNA | LOŽNICE | OBÝVACÍ POKOJ + KK | KOUPELNA | KOMORA | PŘEDSÍŇ | NÁZEV MÍSTNOSTI    |