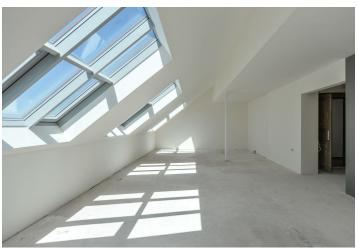

The layout of this 5th floor apartment consists of an entry hall, a living room with a preparation for a kitchen, 2 bedrooms, 1 en-suite and 1 shared bathroom, and a utility room.

The apartment is offered in a state of **shell&core** – i.e. without interior partitions, final surfaces, and fixtures such as floors, tiles, bathrooms, kitchen, or lighting. Security and fire replicas of the original entrance doors are included. The purchase price does not include the individual completion of the unit by the investor. The purchase price includes a **cellar**. There is a possibility to purchase a garage parking space at an extra cost.

Interior 109.85 m², cellar.

Photos are taken from a show flat.

In addition to regular property viewings, we also offer **real time video viewings** via WhatsApp, FaceTime, Messenger, Skype, and other apps.