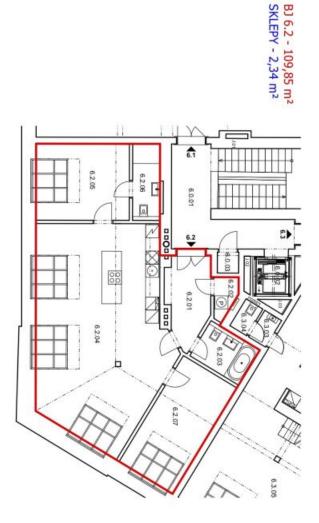

The layout of this 5th floor apartment consists of an entry hall, a living room with a preparation for a kitchen, 2 bedrooms, 1 en-suite and 1 shared bathroom, and a utility room.

The apartment is offered in a state of **shell&core** – i.e. without interior partitions, final surfaces, and fixtures such as floors, tiles, bathrooms, kitchen, or lighting. Security and fire replicas of the original entrance doors are included. The purchase price does not include the individual completion of the unit by the investor. The purchase price includes a **cellar**. There is a possibility to purchase a garage parking space at an extra cost.

Interior 109.85 m², cellar.

Photos are taken from a show flat.

In addition to regular property viewings, we also offer **real time video viewings** via WhatsApp, FaceTime, Messenger, Skype, and other apps.

## Apartment Two-bedroom (3+kk)

Sold

110 m², Prague 3, Žižkov, U Rajské zahrady

| -1.0.11     | 6.2.07  | 6.2.06   | 6.2.05  | 6.2.04             | 6.2.03   | 6.2.02 | 6.2.01  | ČÍSLO<br>MÍSTNOSTI |
|-------------|---------|----------|---------|--------------------|----------|--------|---------|--------------------|
| SKLEP. KÓJE | LOŽNICE | KOUPELNA | LOŽNICE | OBÝVACÍ POKOJ + KK | KOUPELNA | KOMORA | PŘEDSÍŇ | NÁZEV MÍSTNOSTI    |