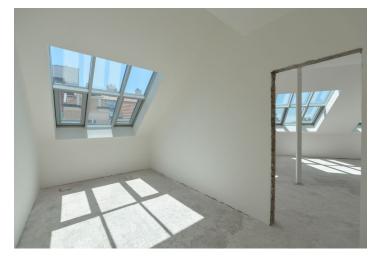

The layout of this 5th floor apartment consists of an entry hall, a living room with a preparation for a kitchen, 2 bedrooms, 1 en-suite and 1 shared bathroom, and a utility room.

The apartment is offered in a state of **shell&core** – i.e. without interior partitions, final surfaces, and fixtures such as floors, tiles, bathrooms, kitchen, or lighting. Security and fire replicas of the original entrance doors are included. The purchase price does not include the individual completion of the unit by the investor. The purchase price includes a **cellar**. There is a possibility to purchase a garage parking space at an extra cost.

Interior 109.85 m², cellar.

Photos are taken from a show flat.

In addition to regular property viewings, we also offer **real time video viewings** via WhatsApp, FaceTime, Messenger, Skype, and other apps.