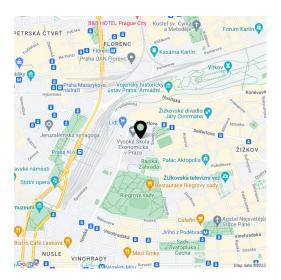

The apartments are situated on the border of Vinohrady, in a highly desirable location with excellent transport links and a wide selection of services. The Jiřího z Poděbrad metro station and tram stops are only a few minutes' walk away, as are many popular restaurants, cafes, and wine bars. Riegrovy sady Park and the directly adjacent revitalized Rajská zahrada Park provide a wealth of opportunities for leisure activities. There are, for example, two outdoor gyms, an indoor swimming pool, a pétanque court, a playground, pingpong tables, a café, and a pleasant, quiet nook with an artificial pond and a waterfall.