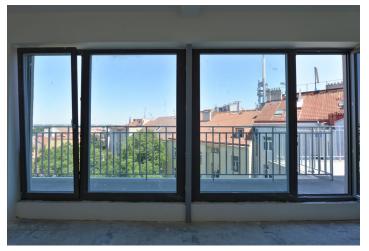

The lower level of this 5th + 6th floor apartment consists of a loft-style living room, a kitchen with a dining area, a pantry, and access to the terrace, a separate toilet, a dressing room, and a hall. The upper level offers 3 bedrooms with entrances to the other terrace, a generous bathroom, a separate toilet, and an open gallery.

Interior 165.78 m², terrace 13.67 m², terrace 21.53 m², cellar.

Photos are taken from a show flat.

In addition to regular property viewings, we also offer **real time video viewings** via WhatsApp, FaceTime, Messenger, Skype, and other apps.