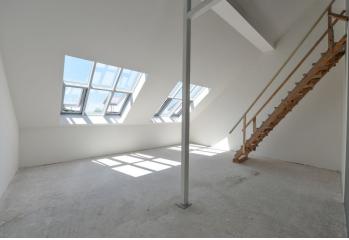

The lower level of this 5th + 6th floor apartment consists of a loft-style living room, a kitchen with a dining area, a pantry, and access to the terrace, a separate toilet, a dressing room, and a hall. The upper level offers 3 bedrooms with entrances to the other terrace, a generous bathroom, a separate toilet, and an open gallery.

Interior 165.78 m², terrace 13.67 m², terrace 21.53 m², cellar.

Photos are taken from a show flat.

In addition to regular property viewings, we also offer **real time video viewings** via WhatsApp, FaceTime, Messenger, Skype, and other apps.