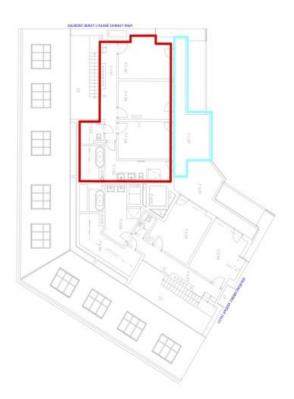

## Apartment Three-bedroom (4+1)

165 m², Prague 3, Žižkov, U Rajské zahrady

KOMORA KUCHYŃ

TERASA

PREDSIN

**ŠATNA** ŴC

Svoboda & Williams s.r.o. info@svoboda-williams.com www.svoboda-williams.com

Prague +420 257 328 281 +420 724 551 238 Brno +420 543 250 711 +420 724 551 238 Bratislava +421 948 939 938