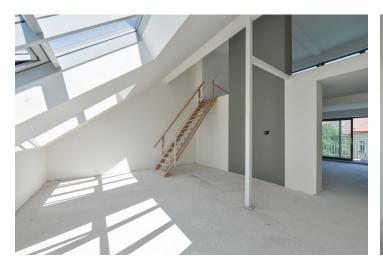

The lower level of this 5th + 6th floor apartment consists of a loft-style living room, a kitchen with a dining area, a pantry, and access to the terrace, a separate toilet, a dressing room, and a hall. The upper level offers 3 bedrooms with entrances to the other terrace, a generous bathroom, a separate toilet, and an open gallery.

The apartment is offered in a **shell & core** state without interior partitions, final surfaces, and fixtures such as floors, tiles, bathrooms, kitchen, and lighting. Security and fire replicas of the original entrance doors are included. The purchase price does not include the individual completion of the unit. The purchase price includes a **cellar**. There is a possibility to purchase a garage parking space at an extra cost.