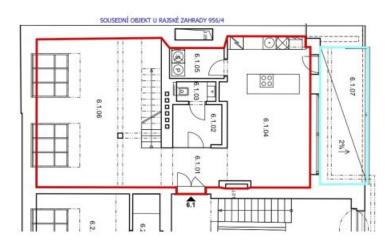

## Apartment Three-bedroom (4+1)

165 m², Prague 3, Žižkov, U Rajské zahrady

KOMORA KUCHYŃ

TERASA

PREDSIN

**ŠATNA** ŴC

Svoboda & Williams s.r.o. info@svoboda-williams.com www.svoboda-williams.com

Prague +420 257 328 281 +420 724 551 238 Brno +420 543 250 711 +420 724 551 238 Bratislava +421 948 939 938