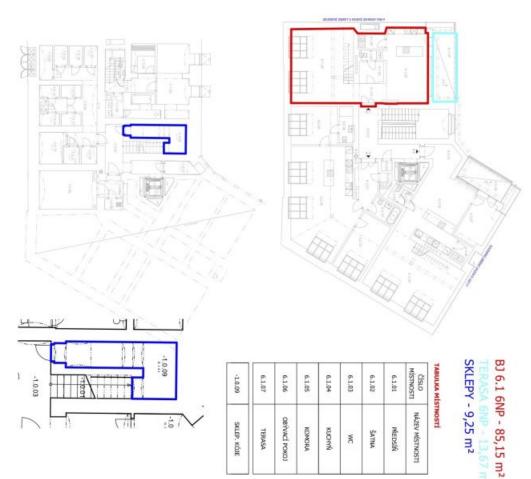

## Apartment Three-bedroom (4+1)

165 m², Prague 3, Žižkov, U Rajské zahrady

KOMORA KUCHYŃ

TERASA

PREDSIN

**ŠATNA** ŴC

Svoboda & Williams s.r.o. info@svoboda-williams.com www.svoboda-williams.com

Prague +420 257 328 281 +420 724 551 238 Brno +420 543 250 711 +420 724 551 238 Bratislava +421 948 939 938

### Apartment Three-bedroom (4+1)

165 m², Prague 3, Žižkov, U Rajské zahrady

| ČÍSLO NÁZEN | NÁZEV MÍSTNOSTI |
|-------------|-----------------|
| MİSTNOSTI   | NAZEV MISTNUS   |
| 7.1.01      | GALERIE         |
| 7.1.02      | WC              |
| 7.1.03      | KOUPELNA        |
| 7.1.04      | LOŽNICE         |
| 7.1.05      | LOŽNICE         |
| 7.1.06      | LOŽNICE         |
| 7.1.07      | TERASA          |

BJ 6.1 7NP - 80,63 m<sup>2</sup>

Svoboda & Williams s.r.o. info@svoboda-williams.com www.svoboda-williams.com **Prague** +420 257 328 281 +420 724 551 238 Brno +420 543 250 711 +420 724 551 238 **Bratislava** +421 948 939 938 **PDF created** 19. 05. 2024, 11:30