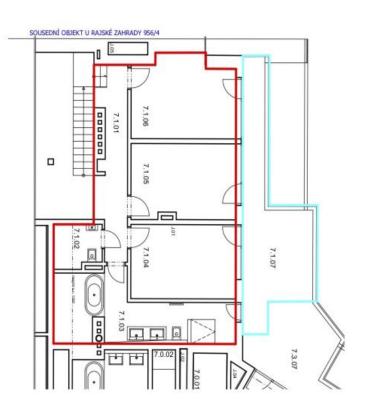

### Apartment Three-bedroom (4+1)

165 m², Prague 3, Žižkov, U Rajské zahrady

| ČÍSLO NÁZEN | NÁZEV MÍSTNOSTI |
|-------------|-----------------|
| MİSTNOSTI   | NAZEV MISTNUS   |
| 7.1.01      | GALERIE         |
| 7.1.02      | WC              |
| 7.1.03      | KOUPELNA        |
| 7.1.04      | LOŽNICE         |
| 7.1.05      | LOŽNICE         |
| 7.1.06      | LOŽNICE         |
| 7.1.07      | TERASA          |