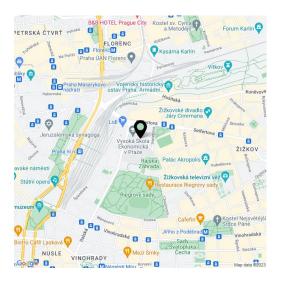

The apartments are situated on the border of Vinohrady, in a highly desirable location with excellent transport links and a wide selection of services. Jiřího z Poděbrad metro station and tram stops are only a few-minutes away on foot, as well as many popular restaurants, cafes and wine bars. Riegrovy Orchards and the directly adjacent revitalized Rajská zahrada park provide a wealth of opportunities for leisure activities. There are, for example, two outdoor gyms, an indoor swimming pool, a pétanque court, a playground, ping pong tables, café, and a pleasant, quiet nook with an artifical pond and a waterfall.