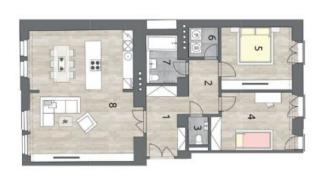

The layout of this 4th floor flat will consist of an entry hall, living room with preparation for kitchen, 2 bedrooms, bathroom with toilet, separate toilet, and an utility room.

The apartments will be offered in a state of **white walls**, with replicas of the original casement windows in the street facade and new wooden windows in the yard facade, security and fire replicas of the original entrance doors and completely new wiring, water, waste and heat distribution. The purchase price does not include individual completion of the unit by the investor. The purchase price includes a **cellar**.