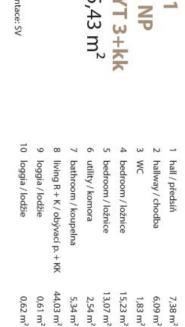

### Ask for price

94 m², Prague 3, Žižkov, U Rajské zahrady

| Total area       | 95 m² |
|------------------|-------|
| Floor area*      | 94 m² |
| Loggia           | 1 m²  |
| Parking          | -     |
| Cellar           | Yes   |
| PENB             | D     |
| Reference number | 24464 |

The layout of this 4th floor flat will consist of an entry hall, living room with preparation for kitchen, 2 bedrooms, bathroom with toilet, separate toilet, and an utility room.

The apartments will be offered in a state of **white walls**, with replicas of the original casement windows in the street facade and new wooden windows in the yard facade, security and fire replicas of the original entrance doors and completely new wiring, water, waste and heat distribution. The purchase price does not include individual completion of the unit by the investor. The purchase price includes a **cellar**.