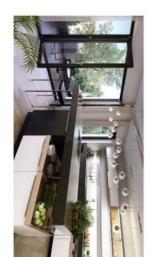

The layout of this 3rd floor apartment will consist of an entry hall, a living room with a preparation for a kitchen, 2 bedrooms, a bathroom with a toilet, a separate toilet, and a utility room.

The apartments will be offered in a state of **white walls**, with replicas of the original casement windows on the street facade and new wooden windows on the yard facade, security and fire replicas of the original entrance doors, and new wiring, water, waste, and heat distribution. The purchase price does not include the individual completion of the unit by the investor. The purchase price includes a **cellar**.