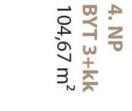

## Apartment Two-bedroom (3+kk)

Sold

102 m², Prague 3, Žižkov, U Rajské zahrady

Brno

## **Apartment Two-bedroom (3+kk)**

Sold

102 m², Prague 3, Žižkov, U Rajské zahrady

| Total area       | 103 m² |
|------------------|--------|
| Floor area*      | 102 m² |
| Loggia           | 1 m²   |
| Parking          | -      |
| Cellar           | Yes    |
| PENB             | D      |
| Reference number | 24463  |

The purchase price is subject to the property transfer tax. Interior 104.67 m<sup>2</sup>, loggia 1.36 m<sup>2</sup>, cellar.

U RAISKÉ ZAHRADY