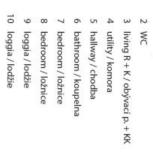

The layout of this 3rd floor apartment will consist of an entry hall, a living room with a preparation for a kitchen, 2 bedrooms, a bathroom with a toilet, a separate toilet, and a utility room.

The apartments will be offered in a state of **white walls**, with replicas of the original casement windows on the street facade and new wooden windows on the yard facade, security and fire replicas of the original entrance doors, and new wiring, water, waste, and heat distribution. The purchase price does not include the individual completion of the unit by the investor. The purchase price includes a **cellar**.

## Apartment Two-bedroom (3+kk)

102 m², Prague 3, Žižkov, U Rajské zahrady

17,33 m<sup>2</sup> 6,88 m<sup>2</sup> 4,80 m<sup>2</sup> 3,26 m<sup>2</sup>

SVODOGS Williams No Perityne 2, 110 00 Praha 1, Ceská republika, +420 257 328 281, +420 257 322 032, info