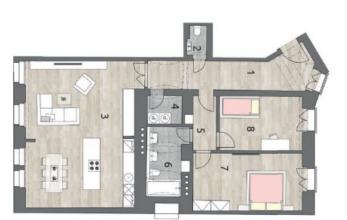

The layout of this 3rd floor apartment will consist of an entry hall, a living room with a preparation for a kitchen, 2 bedrooms, a bathroom with a toilet, a separate toilet, and a utility room.

The apartments will be offered in a state of **white walls**, with replicas of the original casement windows on the street facade and new wooden windows on the yard facade, security and fire replicas of the original entrance doors, and new wiring, water, waste, and heat distribution. The purchase price does not include the individual completion of the unit by the investor. The purchase price includes a **cellar**.

## Apartment Two-bedroom (3+kk)

102 m², Prague 3, Žižkov, U Rajské zahrady

17,33 m<sup>2</sup> 6,88 m<sup>2</sup> 4,80 m<sup>2</sup> 3,26 m<sup>2</sup>

SVODOGS Williams No Perityne 2, 110 00 Praha 1, Ceská republika, +420 257 328 281, +420 257 322 032, info