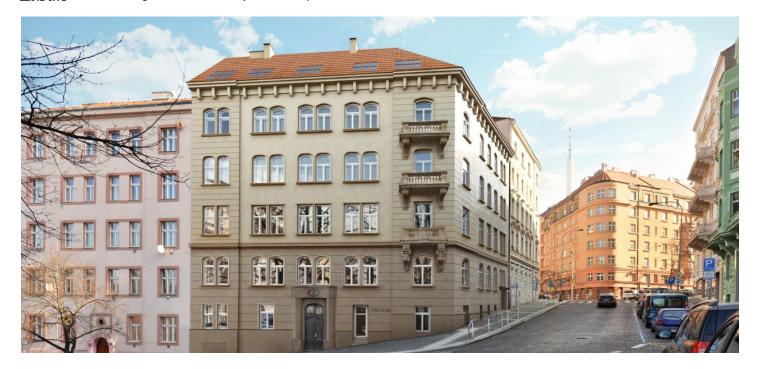

\* Area of the unit according to the Civil Code. The area consists of the sum total area of the entire unit bounded by perimeter walls.

New 2-bedroom apartment situated in a completely reconstructed apartment building with an elevator, stylish common areas, and underground parking. Designed by the renowned CAMA architectural studio, the U Rajské zahrady 2 project offers, among other things, two exclusive penthouses with spacious terraces, two apartments with private gardens, and three apartments with ornamental balconies, all in the direct vicinity of a large park and with great civic amenities nearby. Completion is scheduled for 4Q 2018.

The apartments are situated on the border of Vinohrady, in a highly desirable location with excellent transport links and a wide selection of services. The Jiřího z Poděbrad metro station and tram stops are only a few minutes' walk away, as are many popular restaurants, cafes, and wine bars. Riegrovy sady Park and the directly adjacent revitalized Rajská zahrada Park provide a wealth of opportunities for leisure activities. There are, for example, two outdoor gyms, an indoor swimming pool, a pétanque court, a playground, pingpong tables, a café, and a pleasant, quiet nook with an artificial pond and a waterfall.