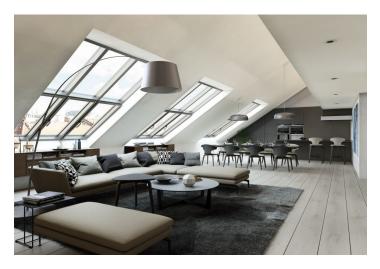

The layout of this 3rd floor apartment will consist of an entry hall, a living room with a preparation for a kitchen, 2 bedrooms, a bathroom with a toilet, a separate toilet, and a utility room.

The apartments will be offered in a state of **white walls**, with replicas of the original casement windows on the street facade and new wooden windows on the yard facade, security and fire replicas of the original entrance doors, and new wiring, water, waste, and heat distribution. The purchase price does not include the individual completion of the unit by the investor. The purchase price includes a **cellar**.