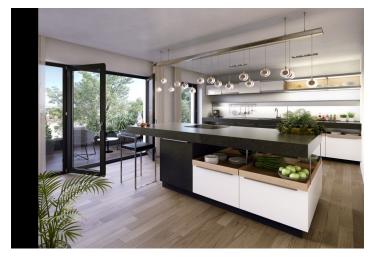

The layout of this 3rd floor apartment will consist of an entry hall, a living room with a preparation for a kitchen, 2 bedrooms, a bathroom with a toilet, a separate toilet, and a utility room.

The apartments will be offered in a state of **white walls**, with replicas of the original casement windows on the street facade and new wooden windows on the yard facade, security and fire replicas of the original entrance doors, and new wiring, water, waste, and heat distribution. The purchase price does not include the individual completion of the unit by the investor. The purchase price includes a **cellar**.