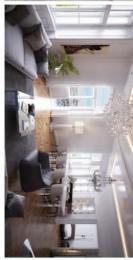

The layout of this 3rd floor apartment will consist of an entry hall, a living room with a preparation for a kitchen, 2 bedrooms, a bathroom with a toilet, a separate toilet, and a utility room.

The apartments will be offered in a state of **white walls**, with replicas of the original casement windows on the street facade and new wooden windows on the yard facade, security and fire replicas of the original entrance doors, and new wiring, water, waste, and heat distribution. The purchase price does not include the individual completion of the unit by the investor. The purchase price includes a **cellar**.