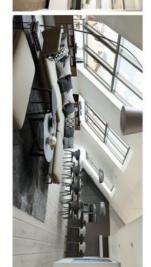

The layout of this 3rd floor apartment will consist of an entry hall, a living room with a preparation for a kitchen, 2 bedrooms, a bathroom with a toilet, a separate toilet, and a utility room.

The apartments will be offered in a state of **white walls**, with replicas of the original casement windows on the street facade and new wooden windows on the yard facade, security and fire replicas of the original entrance doors, and new wiring, water, waste, and heat distribution. The purchase price does not include the individual completion of the unit by the investor. The purchase price includes a **cellar**.