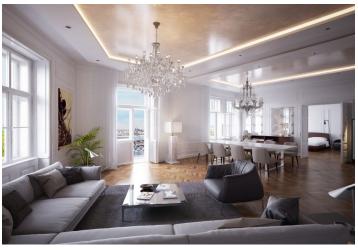

The layout of this 3rd floor apartment will consist of an entry hall, a living room with a preparation for a kitchen, 2 bedrooms, a bathroom with a toilet, a separate toilet, and a utility room.

The apartments will be offered in a state of **white walls**, with replicas of the original casement windows on the street facade and new wooden windows on the yard facade, security and fire replicas of the original entrance doors, and new wiring, water, waste, and heat distribution. The purchase price does not include the individual completion of the unit by the investor. The purchase price includes a **cellar**.