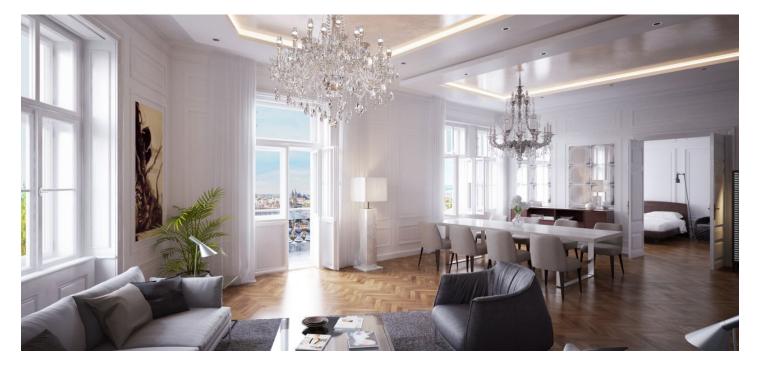

\* Area of the unit according to the Civil Code. The area consists of the sum total area of the entire unit bounded by perimeter walls.

New 2-bedroom apartment with a balcony and lovely views of the city and the Prague Castle situated in a completely reconstructed apartment building with an elevator, stylish common areas, and underground parking. Designed by the renowned CAMA architectural studio, the U Rajské zahrady 2 project offers, among other things, two exclusive penthouses with spacious terraces, two apartments with private gardens and three apartments with ornamental balconies, all in the direct vicinity of a large park and with great civic amenities nearby. Completion is scheduled for 4Q 2018.

The layout of this 3rd floor apartment will consist of an entry hall, a living room with a preparation for a kitchen and a balcony, 2 bedrooms, 1 en-suite and 1 shared bathroom, and a utility room.

The apartments will be offered in a state of white walls, with replicas of the original casement windows on the street facade and new wooden windows on the yard facade, security and fire replicas of the original entrance doors, and new wiring, water, waste, and heat distribution. The purchase price does not include the individual completion of the unit by the investor. The purchase price includes a cellar. There is a possibility to purchase a garage parking space.