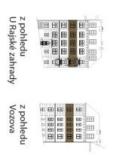

The apartments are situated on the border of Vinohrady, in a highly desirable location with excellent transport links and a wide selection of services. The Jiřího z Poděbrad metro station and tram stops are only a few minutes' walk away, as are many popular restaurants, cafes, and wine bars. Riegrovy sady Park and the directly adjacent revitalized Rajská zahrada Park provide a wealth of opportunities for leisure activities. There are, for example, two outdoor gyms, an indoor swimming pool, a pétanque court, a playground, pingpong tables, a café, and a pleasant, quiet nook with an artificial pond and a waterfall.