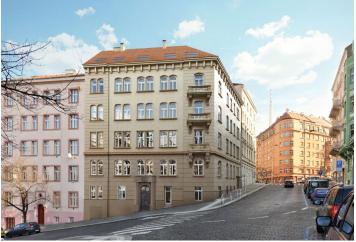

\* Area of the unit according to the Civil Code. The area consists of the sum total area of the entire unit bounded by perimeter walls.

New 2-bedroom apartment with a balcony and lovely views of the city and the Prague Castle situated in a completely reconstructed apartment building with an elevator, stylish common areas, and underground parking. Designed by the renowned CAMA architectural studio, the U Rajské zahrady 2 project offers, among other things, two exclusive penthouses with spacious terraces, two apartments with private gardens and three apartments with ornamental balconies, all in the direct vicinity of a large park and with great civic amenities nearby. Completion is scheduled for 4Q 2018.

The apartments are situated on the border of Vinohrady, in a highly desirable location with excellent transport links and a wide selection of services. The Jiřího z Poděbrad metro station and tram stops are only a few minutes' walk away, as are many popular restaurants, cafes, and wine bars. Riegrovy sady Park and the directly adjacent revitalized Rajská zahrada Park provide a wealth of opportunities for leisure activities. There are, for example, two outdoor gyms, an indoor swimming pool, a pétanque court, a playground, pingpong tables, a café, and a pleasant, quiet nook with an artificial pond and a waterfall.