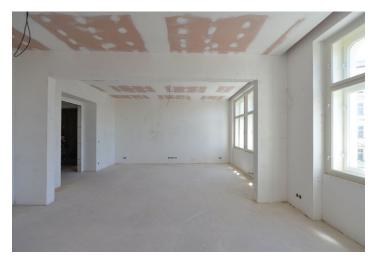

The layout of this 3rd floor apartment consists of an entry hall, a living room with a preparation for a kitchen, 2 bedrooms, a bathroom with a toilet, a separate toilet, and a utility room.

The apartments are offered in a state of white walls, with replicas of the original casement windows on the street facade and new wooden windows on the yard facade, security and fire replicas of the original entrance doors, and new wiring, water, waste, and heat distribution. The purchase price does not include the individual completion of the unit by the investor. The purchase price includes a cellar.