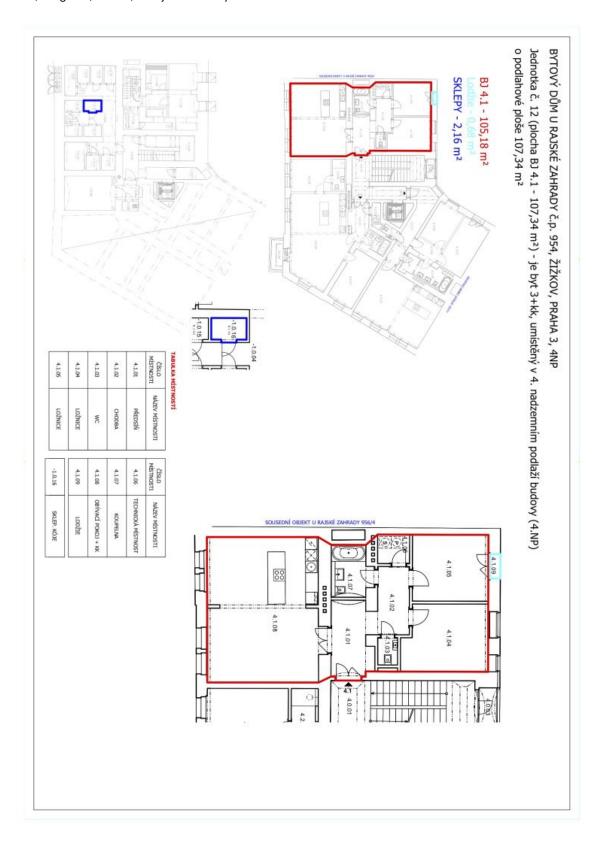

## **Apartment Two-bedroom (3+kk)**

Sold

96 m², Prague 3, Žižkov, U Rajské zahrady

| Total area       | 97 m² |
|------------------|-------|
| Floor area*      | 96 m² |
| Loggia           | 1 m²  |
| Parking          | -     |
| Cellar           | Yes   |
| PENB             | D     |
| Reference number | 24461 |

The layout of this 3rd floor apartment consists of an entry hall, a living room with a preparation for a kitchen, 2 bedrooms, a bathroom with a toilet, a separate toilet, and a utility room.

The apartments are offered in a state of white walls, with replicas of the original casement windows on the street facade and new wooden windows on the yard facade, security and fire replicas of the original entrance doors, and new wiring, water, waste, and heat distribution. The purchase price does not include the individual completion of the unit by the investor. The purchase price includes a cellar.

The purchase price is subject to the property transfer tax. Interior 95.44 m², loggia 1.36 m², cellar.