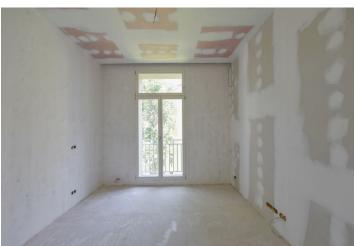

The layout of this 3rd floor apartment consists of an entry hall, a living room with a preparation for a kitchen, 2 bedrooms, a bathroom with a toilet, a separate toilet, and a utility room.

The apartments are offered in a state of white walls, with replicas of the original casement windows on the street facade and new wooden windows on the yard facade, security and fire replicas of the original entrance doors, and new wiring, water, waste, and heat distribution. The purchase price does not include the individual completion of the unit by the investor. The purchase price includes a cellar.