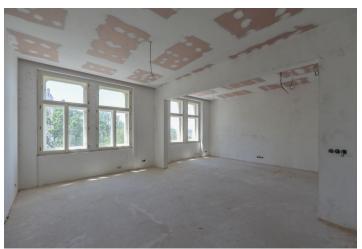

The layout of this 3rd floor apartment consists of an entry hall, a living room with a preparation for a kitchen, 2 bedrooms, a bathroom with a toilet, a separate toilet, and a utility room.

The apartments are offered in a state of white walls, with replicas of the original casement windows on the street facade and new wooden windows on the yard facade, security and fire replicas of the original entrance doors, and new wiring, water, waste, and heat distribution. The purchase price does not include the individual completion of the unit by the investor. The purchase price includes a cellar.