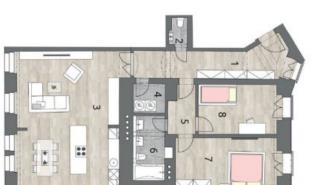

The layout of this 2nd floor apartment will consist of an entry hall, a living room with a preparation for a kitchen, 2 bedrooms, a bathroom with a toilet, a separate toilet, and a utility room.

The apartments will be offered in a state of white walls, with replicas of the original casement windows on the street facade and new wooden windows on the yard facade, security and fire replicas of the original entrance doors, and new wiring, water, waste, and heat distribution. The purchase price does not include the individual completion of the unit by the investor. The purchase price includes a cellar.

## Apartment Two-bedroom (3+kk)

101 m², Prague 3, Žižkov, U Rajské zahrady

living R + K / obývací p. + KK utility / tech. místnost

SVODOG8@williams Na Perityne 2, 110 00 Praha 1, Ceská republika, +420 257 328 281, +420 257 322 032, info