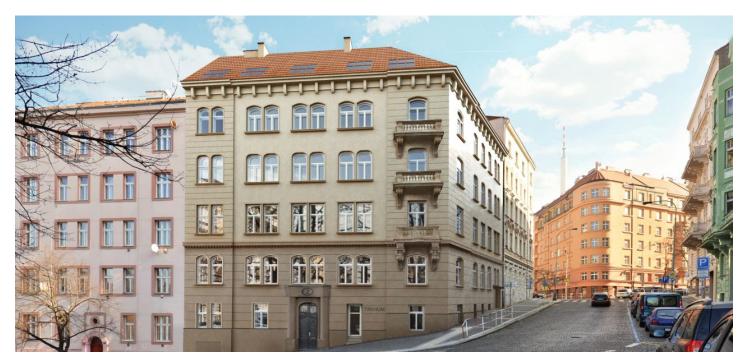

\* Area of the unit according to the Civil Code. The area consists of the sum total area of the entire unit bounded by perimeter walls.

New 2-bedroom apartment in a completely reconstructed apartment building with an elevator, stylish common areas, and underground parking. Designed by the renowned CAMA architectural studio, the U Rajské zahrady 2 project offers, among other things, two exclusive penthouses with spacious terraces, two apartments with private gardens, and three apartments with ornamental balconies, all in the direct vicinity of a large park and with great civic amenities nearby. Completion is scheduled for 4Q 2018.

The apartments are situated on the border of Vinohrady, in a highly desirable location with excellent transport links and a wide selection of services. The Jiřího z Poděbrad metro station and tram stops are only a few minutes' walk away, as are many popular restaurants, cafes, and wine bars. Riegrovy sady Park and the directly adjacent revitalized Rajská zahrada Park provide a wealth of opportunities for leisure activities. There are, for example, two outdoor gyms, an indoor swimming pool, a pétanque court, a playground, pingpong tables, a café, and a pleasant, quiet nook with an artificial pond and a waterfall.