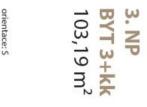

## **Apartment Two-bedroom (3+kk)**

Sold

101 m², Prague 3, Žižkov, U Rajské zahrady

## Apartment Two-bedroom (3+kk)

Sold

101 m², Prague 3, Žižkov, U Rajské zahrady

| Total area       | 103 m² |
|------------------|--------|
| Floor area*      | 101 m² |
| Loggia           | 2 m²   |
| Parking          | -      |
| Cellar           | Yes    |
| PENB             | D      |
| Reference number | 24460  |

The purchase price is subject to the property transfer tax. Interior  $103.2 \text{ m}^2$ ,  $\log \sin 1.66 \text{ m}^2$ , cellar.

Brno

U RAISKÉ ZAHRADY