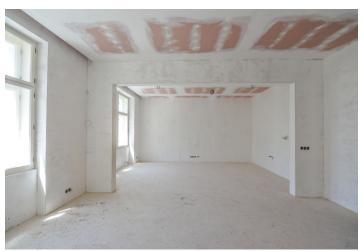

The layout of this 2nd floor apartment consists of an entry hall, a living room with a preparation for a kitchen, 2 bedrooms, a bathroom with a toilet, a separate toilet, and a utility room.

The apartments is offered in a state of white walls, with replicas of the original casement windows on the street facade and new wooden windows on the yard facade, security and fire replicas of the original entrance doors and new wiring, water, waste, and heat distribution. The purchase price does not include the individual completion of the unit by the investor. The purchase price includes a cellar.