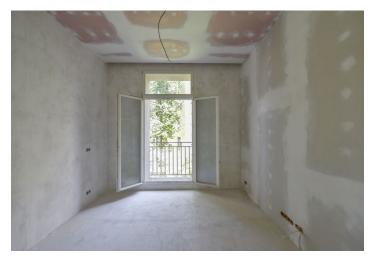

The layout of this 2nd floor apartment consists of an entry hall, a living room with a preparation for a kitchen, 2 bedrooms, a bathroom with a toilet, a separate toilet, and a utility room.

The apartments is offered in a state of white walls, with replicas of the original casement windows on the street facade and new wooden windows on the yard facade, security and fire replicas of the original entrance doors and new wiring, water, waste, and heat distribution. The purchase price does not include the individual completion of the unit by the investor. The purchase price includes a cellar.