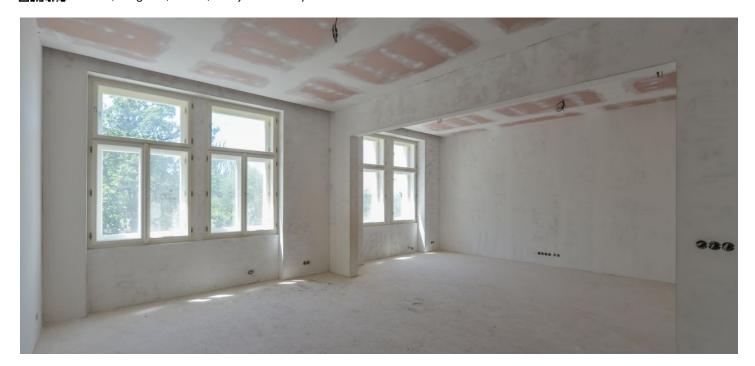

The layout of this 2nd floor apartment consists of an entry hall, a living room with a preparation for a kitchen, 2 bedrooms, a bathroom with a toilet, a separate toilet, and a utility room.

The apartments is offered in a state of white walls, with replicas of the original casement windows on the street facade and new wooden windows on the yard facade, security and fire replicas of the original entrance doors and new wiring, water, waste, and heat distribution. The purchase price does not include the individual completion of the unit by the investor. The purchase price includes a cellar.