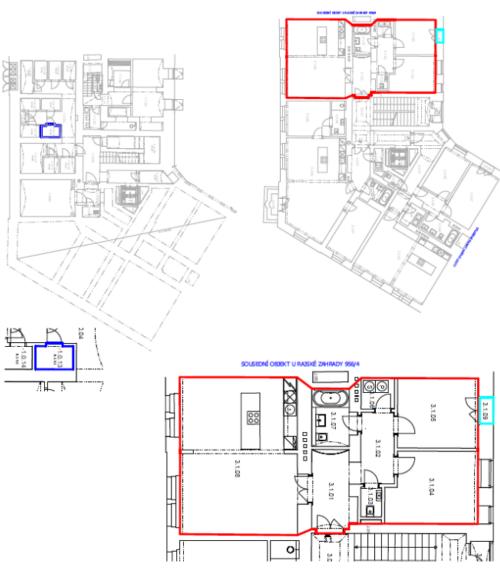

The layout of this 2nd floor apartment consists of an entry hall, a living room with a preparation for a kitchen, 2 bedrooms, a bathroom with a toilet, a separate toilet, and a utility room.

The apartments is offered in a state of white walls, with replicas of the original casement windows on the street facade and new wooden windows on the yard facade, security and fire replicas of the original entrance doors and new wiring, water, waste, and heat distribution. The purchase price does not include the individual completion of the unit by the investor. The purchase price includes a cellar.

## Apartment Two-bedroom (3+kk)

Sold

95 m², Prague 3, Žižkov, U Rajské zahrady

| -1.0.13     | 3.1.09 | 3.1.08            | 3.1.07  | 3.1.06            | 3.1.05  | 3.1.04  | 3.1.03 | 3.1.02 | 3.1.01  | ČÍSLO<br>MÍSTNOSTI | TABULKA MÍS |
|-------------|--------|-------------------|---------|-------------------|---------|---------|--------|--------|---------|--------------------|-------------|
| Sq.ep. Kóje | LODŽIE | овтима Рокоз + кк | KOUPEUW | TEOMISÍM ÁXOIMOST | LOŽNICE | LOŽNICE | wc     | ОНООВА | PŘEDSÍŇ | NÁZEV MÍSTNOSTI    | TNOSTÍ      |

o podlahové ploše 105,77 m² BYTOVÝ DŮM U RAJSKÉ ZAHRADY Č.p. 954, ŽIŽKOV, PRAHA 3, 3NP Jednotka č. 9 (plocha BJ 3.1 - 105,77 m²) - je byt 3+kk, umístěný v 3. nadzemním podlaží budovy (3.NP)