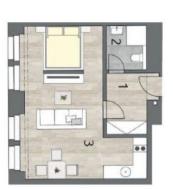

This 1st floor apartment will offer a living room with space for a kitchen, a bathroom with a toilet, and an entry hall. The apartments will be offered in a state of white walls, with replicas of the original casement windows on the street facade and new wooden windows on the yard facade, security and fire replicas of the original entrance doors, and new wiring, water, waste, and heat distribution. The purchase price does not include the individual completion of the unit by the investor. The purchase price includes a cellar.

The purchase price is subject to the property transfer tax. Interior 38.1 m<sup>2</sup>, cellar.

Brno

Sold