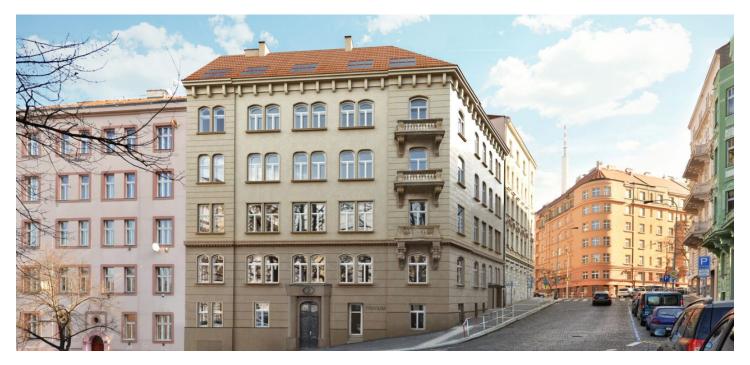

\* Area of the unit according to the Civil Code. The area consists of the sum total area of the entire unit bounded by perimeter walls.

New studio situated in a completely reconstructed apartment building with an elevator, stylish common areas, and underground parking. Designed by the renowned CAMA architectural studio, the U Rajské zahrady 2 project offers, among other things, two exclusive penthouses with spacious terraces, two apartments with private gardens, and three apartments with ornamental balconies, all in the direct vicinity of a large park and with great civic amenities nearby. Completion is scheduled for 2Q

The apartments are situated on the border of Vinohrady, in a highly desirable location with excellent transport links and a wide selection of services. The Jiřího z Poděbrad metro station and tram stops are only a few minutes' walk away, as are many popular restaurants, cafes, and wine bars. Riegrovy sady Park and the directly adjacent revitalized Rajská zahrada Park provide a wealth of opportunities for leisure activities. There are, for example, two outdoor gyms, an indoor swimming pool, a pétanque court, a playground, pingpong tables, a café, and a pleasant, quiet nook with an artificial pond and a waterfall.