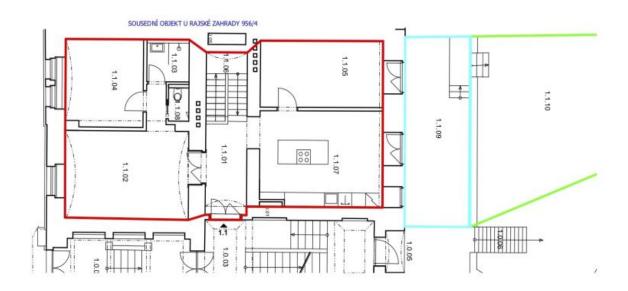

Sold

148 m², Prague 3, Žižkov, U Rajské zahrady

| -1.1.06 | -1.1.05 | -1.1.04  | -1.1.03   | -1.1.02  | -1.1.01 | ČÍSLO<br>MÍSTNOSTI | TABULKA MISTNOSTI |
|---------|---------|----------|-----------|----------|---------|--------------------|-------------------|
| SAUNA   | wc      | PRACOVNA | SCHODIŠTĚ | KOUPELNA | CHODBA  | NÁZEV MÍSTNOSTI    | NOSTI             |