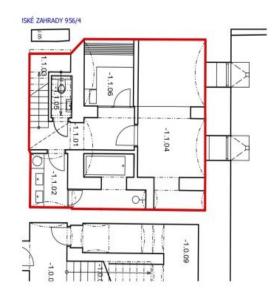

The upper level of this ground floor and 1st underground floor apartment consists of an entry hall, a living room with a preparation for a kitchen, 2 bedrooms with access to the garden, and a bathroom with a bathtub and a toilet. The lower level features a studio with a preparation for a kitchen, light wells, a bathroom (shower, sink), and a separate toilet.

Sold

148 m², Prague 3, Žižkov, U Rajské zahrady

| -1.1.06 | -1.1.05 | -1.1.04  | -1.1.03   | -1.1.02  | -1.1.01 | ČÍSLO<br>MÍSTNOSTI | TABULKA MISTNOSTI |
|---------|---------|----------|-----------|----------|---------|--------------------|-------------------|
| SAUNA   | wc      | PRACOVNA | SCHODIŠTĚ | KOUPELNA | CHODBA  | NÁZEV MÍSTNOSTI    | NOSTI             |