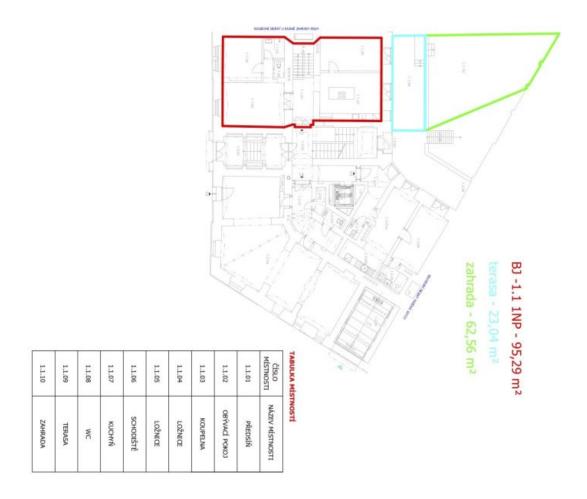

Total area 148.34 m², terrace 23.04 m², garden 62.56 m².

In addition to regular property viewings, we also offer **real time video viewings** via WhatsApp, FaceTime, Messenger, Skype, and other apps.

148 m², Prague 3, Žižkov, U Rajské zahrady