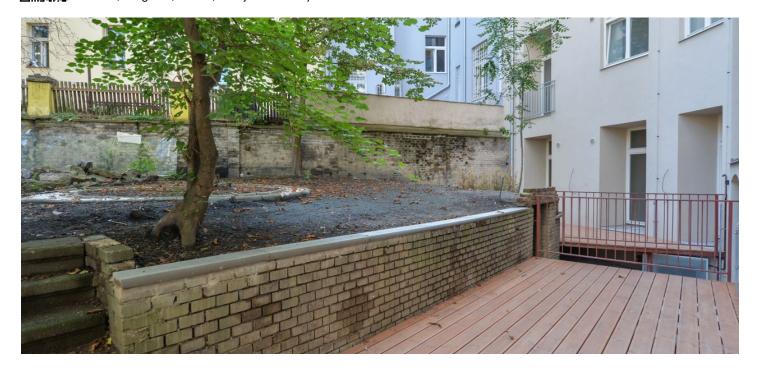

The upper level of this ground floor and 1st underground floor apartment consists of an entry hall, a living room with a preparation for a kitchen, 2 bedrooms with access to the garden, and a bathroom with a bathtub and a toilet. The lower level features a studio with a preparation for a kitchen, light wells, a bathroom (shower, sink), and a separate toilet.

Total area 148.34 m², terrace 23.04 m², garden 62.56 m².

In addition to regular property viewings, we also offer **real time video viewings** via WhatsApp, FaceTime, Messenger, Skype, and other apps.

148 m², Prague 3, Žižkov, U Rajské zahrady