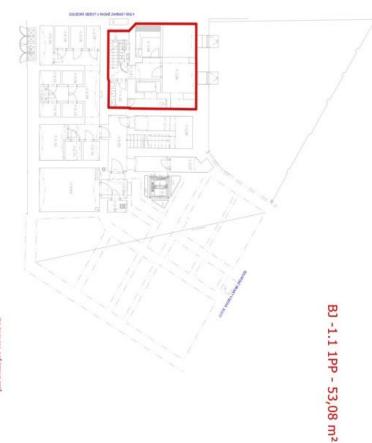

The upper level of this ground floor and 1st underground floor apartment consists of an entry hall, a living room with a preparation for a kitchen, 2 bedrooms with access to the garden, and a bathroom with a bathtub and a toilet. The lower level features a studio with a preparation for a kitchen, light wells, a bathroom (shower, sink), and a separate toilet.

Total area 148.34 m², terrace 23.04 m², garden 62.56 m².

In addition to regular property viewings, we also offer **real time video viewings** via WhatsApp, FaceTime, Messenger, Skype, and other apps.

148 m², Prague 3, Žižkov, U Rajské zahrady