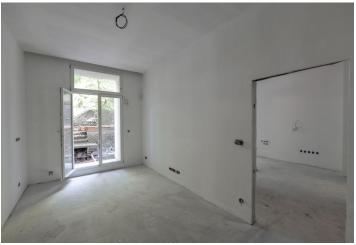

The upper level of this ground floor and 1st underground floor apartment consists of an entry hall, a living room with a preparation for a kitchen, 2 bedrooms with access to the garden, and a bathroom with a bathtub and a toilet. The lower level features a studio with a preparation for a kitchen, light wells, a bathroom (shower, sink), and a separate toilet.

The apartments are offered in a state of **white walls**, with replicas of the original casement windows on the street facade and new wooden windows on the yard facade, security and fire replicas of the original entrance doors, and new wiring, water, waste, and heat distribution. The purchase price does not include the individual completion of the unit by the investor. The purchase price includes a **cellar**.