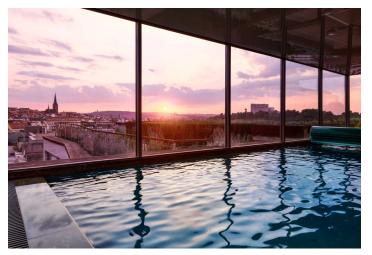

## € 4 653 013 | CZK 117 000 000

This unique penthouse with breathtaking views of Prague and a total area of 1,153 sq. m., including gardens and terraces, is the embodiment of luxury, an exceptional style, and comfort. Thanks to its location on the top floor of two apartment buildings, generous layout, and top-notch facilities, the apartment resembles a private rooftop villa. The large indoor pool with a countercurrent system, fully automated home control system, and direct access from the elevator elevate this penthouse—figuratively and literally—to the pinnacle of Prague's residential market.

The apartment offers a wide range of facilities. Besides the living room, open plan kitchen, 4 bedrooms, and 2 bathrooms, there is also a **study and an airy lounge**. The remaining rooms consist of a guest toilet, large walk-in wardrobe, a utility room, and plenty of storage space. No matter where you stand, thanks to the **glass walls**, you can always enjoy panoramic views of the city including the Prague Castle complex, Strahov Monastery, and Petřín and Vítkov hills. The private zones of the apartment face an adjacent park. On the upper floor is a veritable oasis for relaxation and entertainment with **a glass atrium with a swimming pool** surrounded by a professionally designed and carefully tended **garden** showcasing lush greenery. Simply relax in the gazebo, light a fire in the fireplace, and enjoy watching the sun set over Prague.

The interior is characterized by a **combination of modern clean lines and original Art Deco elements** such as restored period furniture, lamps, and other accessories. Automated security entry doors are controlled via a fingerprint reader, just as the security system and elevator leading from the garage directly to the apartment. Other electrically controlled features include blinds, curtains, heating, a central audio system, and a fully automated pool.