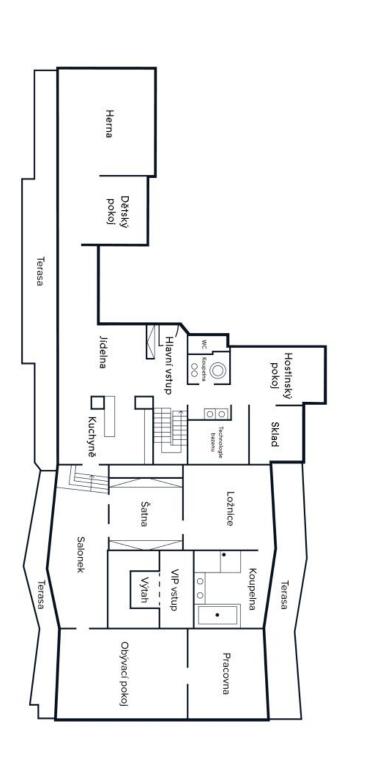

The apartment offers a wide range of facilities. Besides the living room, open plan kitchen, 4 bedrooms, and 2 bathrooms, there is also a **study and an airy lounge**. The remaining rooms consist of a guest toilet, large walk-in wardrobe, a utility room, and plenty of storage space. No matter where you stand, thanks to the **glass walls**, you can always enjoy panoramic views of the city including the Prague Castle complex, Strahov Monastery, and Petřín and Vítkov hills. The private zones of the apartment face an adjacent park. On the upper floor is a veritable oasis for relaxation and entertainment with **a glass atrium with a swimming pool** surrounded by a professionally designed and carefully tended **garden** showcasing lush greenery. Simply relax in the gazebo, light a fire in the fireplace, and enjoy watching the sun set over Prague.

The apartment is located in the vicinity of a large park, only 15 minutes to downtown Prague. The penthouse has 4 parking spaces in an underground garage.

Floor area 470,8 m², garden and terraces 682,4 m², cellar 4 m².