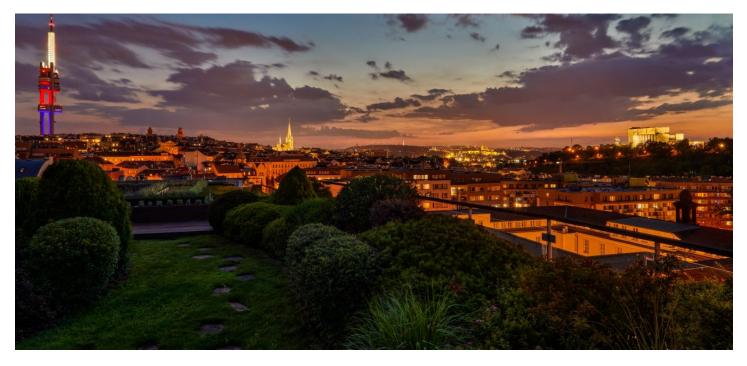

## € 4 653 013 | CZK 117 000 000

This unique penthouse with breathtaking views of Prague and a total area of 1,153 sq. m., including gardens and terraces, is the embodiment of luxury, an exceptional style, and comfort. Thanks to its location on the top floor of two apartment buildings, generous layout, and top-notch facilities, the apartment resembles a private rooftop villa. The large indoor pool with a countercurrent system, fully automated home control system, and direct access from the elevator elevate this penthouse—figuratively and literally—to the pinnacle of Prague's residential market.

The apartment offers a wide range of facilities. Besides the living room, open plan kitchen, 4 bedrooms, and 2 bathrooms, there is also a **study and an airy lounge**. The remaining rooms consist of a guest toilet, large walk-in wardrobe, a utility room, and plenty of storage space. No matter where you stand, thanks to the **glass walls**, you can always enjoy panoramic views of the city including the Prague Castle complex, Strahov Monastery, and Petřín and Vítkov hills. The private zones of the apartment face an adjacent park. On the upper floor is a veritable oasis for relaxation and entertainment with **a glass atrium with a swimming pool** surrounded by a professionally designed and carefully tended **garden** showcasing lush greenery. Simply relax in the gazebo, light a fire in the fireplace, and enjoy watching the sun set over Prague.

The apartment is located in the vicinity of a large park, only 15 minutes to downtown Prague. The penthouse has 4 parking spaces in an underground garage.

Floor area 470,8 m², garden and terraces 682,4 m², cellar 4 m².