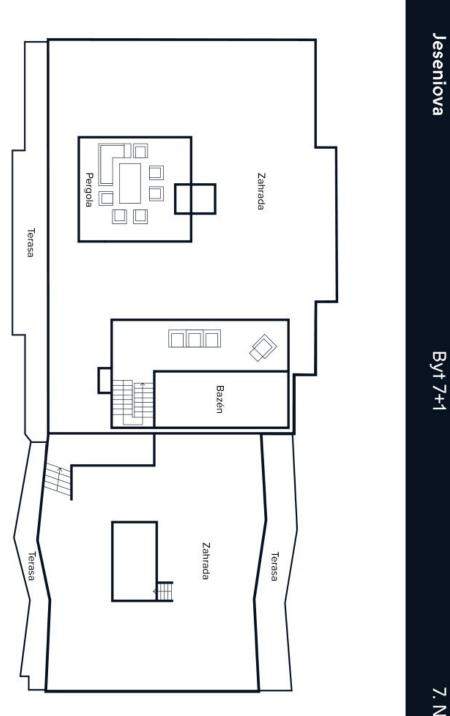

The apartment offers a wide range of facilities. Besides the living room, open plan kitchen, 4 bedrooms, and 2 bathrooms, there is also a **study and an airy lounge**. The remaining rooms consist of a guest toilet, large walk-in wardrobe, a utility room, and plenty of storage space. No matter where you stand, thanks to the **glass walls**, you can always enjoy panoramic views of the city including the Prague Castle complex, Strahov Monastery, and Petřín and Vítkov hills. The private zones of the apartment face an adjacent park. On the upper floor is a veritable oasis for relaxation and entertainment with **a glass atrium with a swimming pool** surrounded by a professionally designed and carefully tended **garden** showcasing lush greenery. Simply relax in the gazebo, light a fire in the fireplace, and enjoy watching the sun set over Prague.

The apartment is located in the vicinity of a large park, only 15 minutes to downtown Prague. The penthouse has 4 parking spaces in an underground garage.

Floor area 470,8 m², garden and terraces 682,4 m², cellar 4 m².

### € 4 653 013 | CZK 117 000 000

471 m², Prague 3, Žižkov

7. NP

Svoboda & Williams s.r.o. info@svoboda-williams.com www.svoboda-williams.com Prague +420 257 328 281 +420 724 551 238 Brno +420 543 250 711 +420 724 551 238 **Bratislava** +421 948 939 938 **PDF created** 02. 05. 2024, 18:54