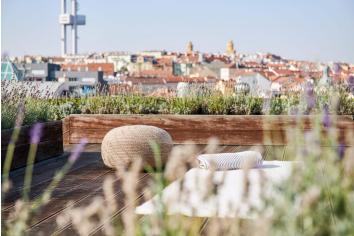

## € 4 653 013 | CZK 117 000 000

This unique penthouse with breathtaking views of Prague and a total area of 1,153 sq. m., including gardens and terraces, is the embodiment of luxury, an exceptional style, and comfort. Thanks to its location on the top floor of two apartment buildings, generous layout, and top-notch facilities, the apartment resembles a private rooftop villa. The large indoor pool with a countercurrent system, fully automated home control system, and direct access from the elevator elevate this penthouse—figuratively and literally—to the pinnacle of Prague's residential market.

The apartment offers a wide range of facilities. Besides the living room, open plan kitchen, 4 bedrooms, and 2 bathrooms, there is also a **study and an airy lounge**. The remaining rooms consist of a guest toilet, large walk-in wardrobe, a utility room, and plenty of storage space. No matter where you stand, thanks to the **glass walls**, you can always enjoy panoramic views of the city including the Prague Castle complex, Strahov Monastery, and Petřín and Vítkov hills. The private zones of the apartment face an adjacent park. On the upper floor is a veritable oasis for relaxation and entertainment with **a glass atrium with a swimming pool** surrounded by a professionally designed and carefully tended **garden** showcasing lush greenery. Simply relax in the gazebo, light a fire in the fireplace, and enjoy watching the sun set over Prague.

The apartment is located in the vicinity of a large park, only 15 minutes to downtown Prague. The penthouse has 4 parking spaces in an underground garage.

Floor area 470,8 m², garden and terraces 682,4 m², cellar 4 m².