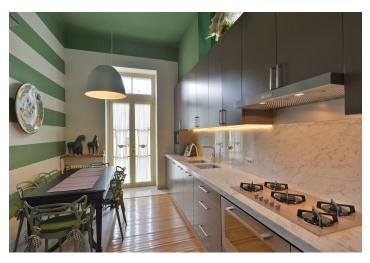

The interior features a central entry hall, a living room, a fully fitted eat-in kitchen, two bedrooms, two bathrooms (bathtub/walk-in shower, sink, bidet, toilet), and a laundry room. The terrace is accessible from the kitchen and one bedroom.

Preserved original features, large amount of built-in wardrobes and storage, custom-made furniture and equipment, high ceilings, large windows, art and decorations, wooden floors, tiles, security entrance door, washer, dryer, dishwasher, two TV sets, alarm, terrace furniture.