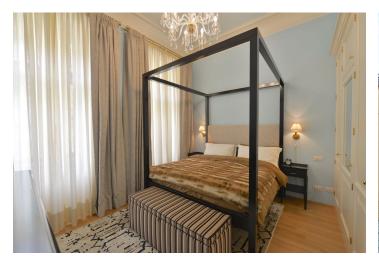

The interior features a central entry hall, a living room, a fully fitted eat-in kitchen, two bedrooms, two bathrooms (bathtub/walk-in shower, sink, bidet, toilet), and a laundry room. The terrace is accessible from the kitchen and one bedroom.

Preserved original features, large amount of built-in wardrobes and storage, custom-made furniture and equipment, high ceilings, large windows, art and decorations, wooden floors, tiles, security entrance door, washer, dryer, dishwasher, two TV sets, alarm, terrace furniture.