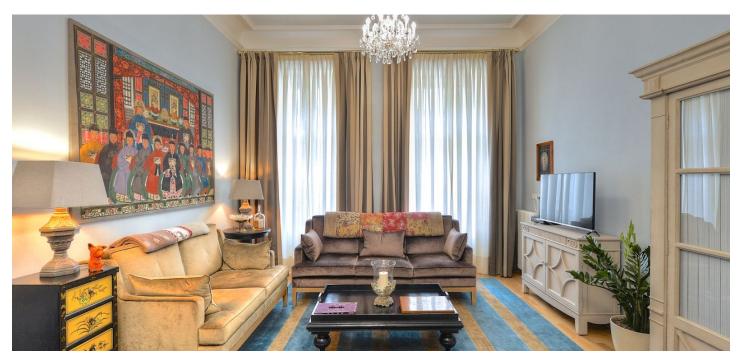

\* Area of the unit according to the Civil Code. The area consists of the sum total area of the entire unit bounded by perimeter walls.

Benefiting from a 9 sq. m. south-facing terrace, this completely renovated and fully furnished high-quality apartment is situated on the third floor of a meticulously reconstructed historic building with a new elevator. An attractive residential part of Vinohrady, moments from lovely Riegrovy Sady Park and within walking distance of Wenceslas Square with access to all three Prague metro lines and full amenities.

The interior features a central entry hall, a living room, a fully fitted eat-in kitchen, two bedrooms, two bathrooms (bathtub/walk-in shower, sink, bidet, toilet), and a laundry room. The terrace is accessible from the kitchen and one bedroom.

Preserved original features, large amount of built-in wardrobes and storage, custom-made furniture and equipment, high ceilings, large windows, art and decorations, wooden floors, tiles, security entrance door, washer, dryer, dishwasher, two TV sets, alarm, terrace furniture.