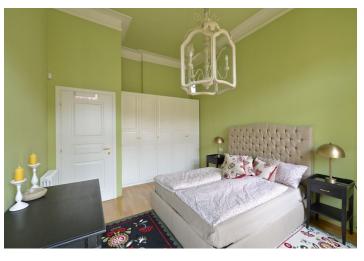

The interior features a central entry hall, a living room, a fully fitted eat-in kitchen, two bedrooms, two bathrooms (bathtub/walk-in shower, sink, bidet, toilet), and a laundry room. The terrace is accessible from the kitchen and one bedroom.

Preserved original features, large amount of built-in wardrobes and storage, custom-made furniture and equipment, high ceilings, large windows, art and decorations, wooden floors, tiles, security entrance door, washer, dryer, dishwasher, two TV sets, alarm, terrace furniture.