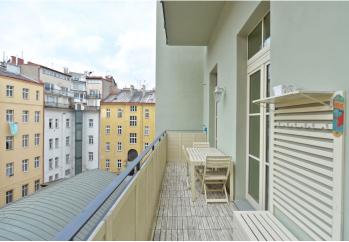

\* Area of the unit according to the Civil Code. The area consists of the sum total area of the entire unit bounded by perimeter walls.

Benefiting from a 9 sq. m. south-facing terrace, this completely renovated and fully furnished high-quality apartment is situated on the third floor of a meticulously reconstructed historic building with a new elevator. An attractive residential part of Vinohrady, moments from lovely Riegrovy Sady Park and within walking distance of Wenceslas Square with access to all three Prague metro lines and full amenities.

The interior features a central entry hall, a living room, a fully fitted eat-in kitchen, two bedrooms, two bathrooms (bathtub/walk-in shower, sink, bidet, toilet), and a laundry room. The terrace is accessible from the kitchen and one bedroom.

Preserved original features, large amount of built-in wardrobes and storage, custom-made furniture and equipment, high ceilings, large windows, art and decorations, wooden floors, tiles, security entrance door, washer, dryer, dishwasher, two TV sets, alarm, terrace furniture.