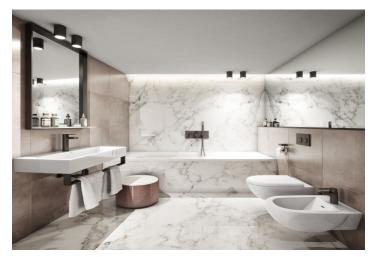

The layout of this second floor apartment will offer a living room with a kitchen, dining area and terrace access, 3 bedrooms, 2 bathrooms, separate toilet, closet and hallway. The purchase price of the flat includes **a private part of the garden**.

Quality equipment of the flat will include heated, three-layer wooden floors, large format tiles in natural stone finish, **doors with concealed hinges**, large windows, faucets in black or white color. The client can also choose atypical design elements such as brushed wood floors, stone tiles, veneer interior doors and faucets in a copper finish. In addition, each client can use **up to 5 hours of consultation with renowned Jestico + Whiles designers**, included in the purchase price. Extra storage space provided by **cellars**, possibility to purchase a **garage or outdoor parking space** at extra cost.