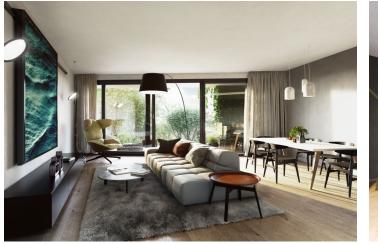

The layout of this second floor apartment will offer a living room with a kitchen, dining area and terrace access, 3 bedrooms, 2 bathrooms, separate toilet, closet and hallway. The purchase price of the flat includes **a private part of the garden**.

Quality equipment of the flat will include heated, three-layer wooden floors, large format tiles in natural stone finish, **doors with concealed hinges**, large windows, faucets in black or white color. The client can also choose atypical design elements such as brushed wood floors, stone tiles, veneer interior doors and faucets in a copper finish. In addition, each client can use **up to 5 hours of consultation with renowned Jestico + Whiles designers**, included in the purchase price. Extra storage space provided by **cellars**, possibility to purchase a **garage or outdoor parking space** at extra cost.