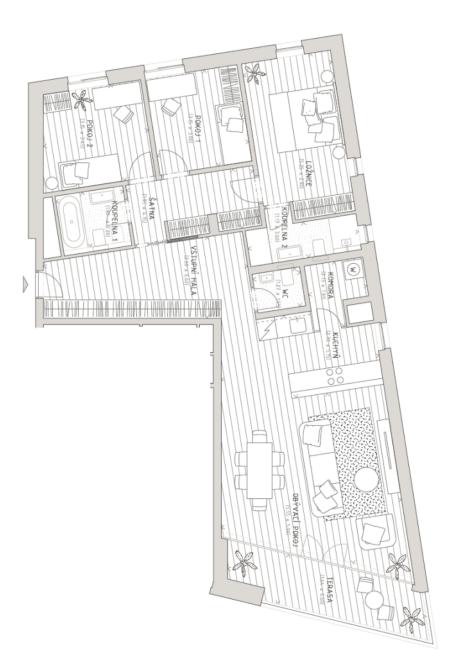

The layout of this second floor apartment will offer a living room with a kitchen, dining area and terrace access, 3 bedrooms, 2 bathrooms, separate toilet, closet and hallway. The purchase price of the flat includes **a private part of the garden**.

Interior 121.7  $m^2,$  terrace 10.3  $m^2,$  garden 50.5  $m^2,$  cellar 2  $m^2.$ 

Svoboda & Williams s.r.o. info@svoboda-williams.com www.svoboda-williams.com **Prague** +420 257 328 281 +420 724 551 238

# LEGENDA MÍSTNOSTÍ

| Název                        | Plocha<br>(m2) | Podlaha      |
|------------------------------|----------------|--------------|
| VSTUPNÍ HALA                 | 15,70          | dřevěná      |
| ŠATNA                        | 7,90           | dřevěná      |
| KOMORA                       | 3,30           | keramická    |
| OBÝVACÍ POKOJ                | 28,00          | dřevěná      |
| KUCHYŇ                       | 13,90          | dřevěná      |
| KOUPELNA 2                   | 4,75           | keramická    |
| LOŽNICE                      | 14,50          | dřevěná      |
| WC                           | 2,00           | keramická    |
| POKOJ 1                      | 9,50           | dřevěná      |
| POKOJ 2                      | 10,80          | dřevěná      |
| KOUPELNA 1                   | 4,00           | keramická    |
| ČISTÁ PODLAHOVÁ PLOCHA       | 114,35         |              |
| PODLAHOVÁ PLOCHA K ZASTAVĚNÍ | 121,70         |              |
| VENKOVNÍ PLOCHY              |                |              |
| TERASA                       | 10,30          | dřevěný rošt |
| ZAHRADA                      | 50,5           | trávník      |
| OSTATNÍ                      |                |              |
| SKLEP                        | 2,00           | stěrka       |