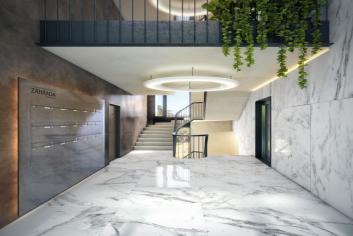

\* Area of the unit according to the Civil Code. The area consists of the sum total area of the entire unit bounded by perimeter walls.

This modern apartment with a spacious terrace and garden is part of the newly emerging intimate project, Barrandovská zahrada. Set in the lovely residential area of old Barrandov, the low energy residence will combine contemporary architecture and innovative design with the many benefits of a family house. The large plot, completely surrounded by tall trees, will be transformed into several private gardens followed by common areas, such as a children's playground, gazebo with stunning views of Vltava River valley, and a space for a campfire ring. Completion scheduled for Q4 2017.

Quality equipment of the flat will include heated, three-layer wooden floors, large format tiles in natural stone finish, **doors with concealed hinges**, large windows, faucets in black or white color. The client can also choose atypical design elements such as brushed wood floors, stone tiles, veneer interior doors and faucets in a copper finish. In addition, each client can use **up to 5 hours of consultation with renowned Jestico + Whiles designers**, included in the purchase price. Extra storage space provided by **cellars**, possibility to purchase a **garage or outdoor parking space** at extra cost.