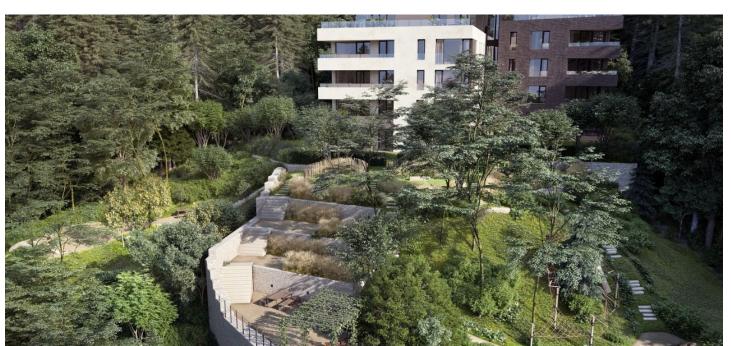

\* Area of the unit according to the Civil Code. The area consists of the sum total area of the entire unit bounded by perimeter walls.

This modern apartment with a spacious terrace and garden is part of the newly emerging intimate project, Barrandovská zahrada. Set in the lovely residential area of old Barrandov, the low energy residence will combine contemporary architecture and innovative design with the many benefits of a family house. The large plot, completely surrounded by tall trees, will be transformed into several private gardens followed by common areas, such as a children's playground, gazebo with stunning views of Vltava River valley, and a space for a campfire ring. Completion scheduled for Q4 2017.

The project is set in a unique location, in the middle of the original residential area of old Barrandov. The plot is directly adjacent to the top part of the Barrandov rocks, followed by the vast Chuchelský háj grove. However, complete amenities are just a stone's throw away, as well as a public transport stop and connections to the most important main roads and highways.