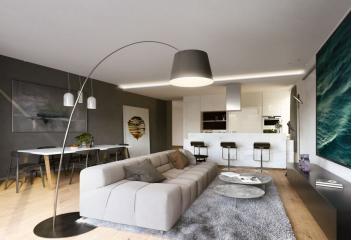

The layout of this second floor apartment will offer a living room with a kitchen, dining area and terrace access, 3 bedrooms, 2 bathrooms, separate toilet, closet and hallway. The purchase price of the flat includes **a private part of the garden**.

Quality equipment of the flat will include heated, three-layer wooden floors, large format tiles in natural stone finish, **doors with concealed hinges**, large windows, faucets in black or white color. The client can also choose atypical design elements such as brushed wood floors, stone tiles, veneer interior doors and faucets in a copper finish. In addition, each client can use **up to 5 hours of consultation with renowned Jestico + Whiles designers**, included in the purchase price. Extra storage space provided by **cellars**, possibility to purchase a **garage or outdoor parking space** at extra cost.