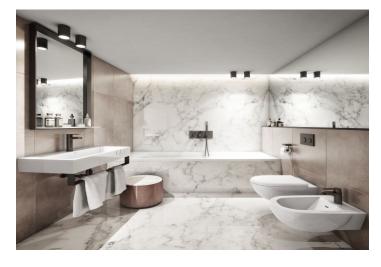

The layout of this ground floor apartment offers a living room with kitchen, dining area and entrance to the garden, 2 bedrooms (one with walk-in closet), bathroom with bathtub and sink, a separate toilet, closet, and hallway.

Quality equipment of the flat include heated, three-layer wooden floors, large format tiles in natural stone finish, doors with concealed hinges, large windows, faucets in black or white. The client can also choose atypical design elements such as brushed wood floors, stone tiles, veneer interior doors and faucets in a copper finish. In addition, each client can use up to 5 hours of consultation with renowned Jestico + Whiles designers, included in the purchase price. Extra storage space provided by cellars, possibility to purchase a garage or outdoor parking space at extra cost.