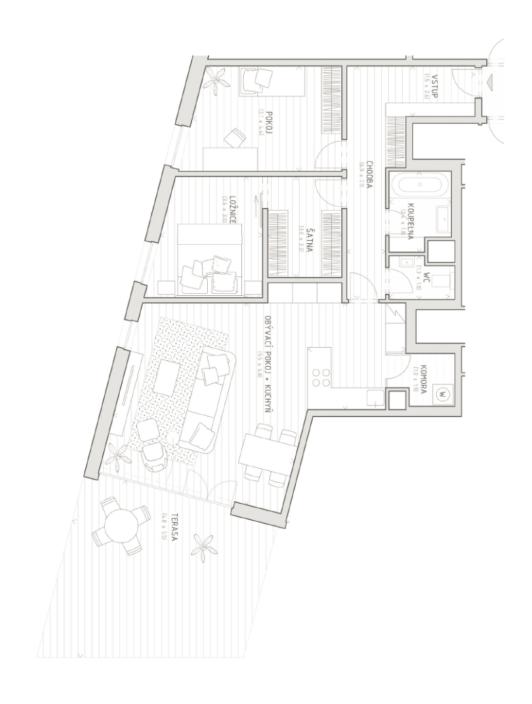

The layout of this ground floor apartment offers a living room with kitchen, dining area and entrance to the garden, 2 bedrooms (one with walk-in closet), bathroom with bathtub and sink, a separate toilet, closet, and hallway.

Sold

98 m², Prague 5, Hlubočepy, Pod Ateliéry

| Název                                        | Plocha<br>(m2) | Podlaha      |
|----------------------------------------------|----------------|--------------|
| VSTUP                                        | 4,00           | dřevěná      |
| CHODBA                                       | 8,90           | dřevěná      |
| KOMORA                                       | 2,75           | keramická    |
| OBÝVACÍ POKOJ + KUCHYŇ                       | 39,20          | dřevěná      |
| KOUPELNA                                     | 4,00           | keramická    |
| РОКОЈ                                        | 13,70          | dřevěná      |
| POKOJ                                        | 11,20          | dřevěná      |
| WC                                           | 2,10           | keramická    |
| ŠATNA                                        | 6,60           | dřevěná      |
| ČISTÁ PODLAHOVÁ PLOCHA                       | 92,45          |              |
| PODLAHOVÁ PLOCHA K ZASTAVĚNÍ VENKOVNÍ PLOCHY | 98,20          |              |
| TERASA                                       | 29,20          | dřevěný rošt |
| ZAHRADA                                      | 191,80         | trávník      |
| OSTATNÍ                                      |                |              |
|                                              |                |              |