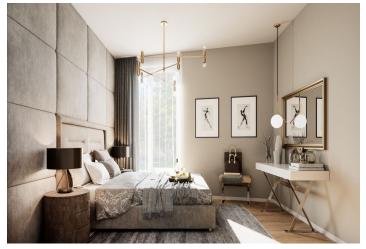

The layout of this ground floor apartment offers a living room with kitchen, dining area and entrance to the garden, 2 bedrooms (one with walk-in closet), bathroom with bathtub and sink, a separate toilet, closet, and hallway.

Quality equipment of the flat include heated, three-layer wooden floors, large format tiles in natural stone finish, doors with concealed hinges, large windows, faucets in black or white. The client can also choose atypical design elements such as brushed wood floors, stone tiles, veneer interior doors and faucets in a copper finish. In addition, each client can use up to 5 hours of consultation with renowned Jestico + Whiles designers, included in the purchase price. Extra storage space provided by cellars, possibility to purchase a garage or outdoor parking space at extra cost.