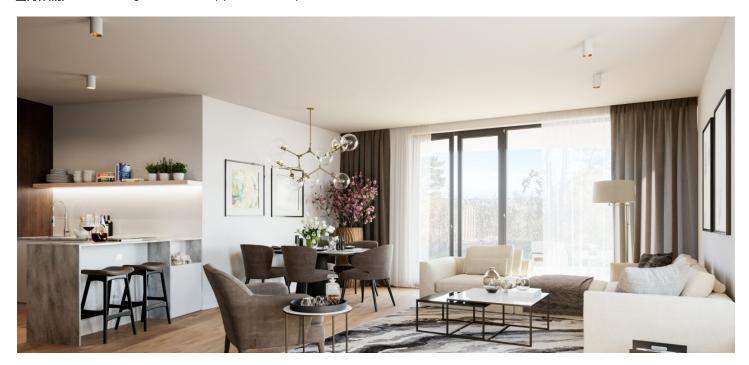

The layout of this ground floor apartment offers a living room with kitchen, dining area and entrance to the garden, 2 bedrooms (one with walk-in closet), bathroom with bathtub and sink, a separate toilet, closet, and hallway.

Quality equipment of the flat include heated, three-layer wooden floors, large format tiles in natural stone finish, doors with concealed hinges, large windows, faucets in black or white. The client can also choose atypical design elements such as brushed wood floors, stone tiles, veneer interior doors and faucets in a copper finish. In addition, each client can use up to 5 hours of consultation with renowned Jestico + Whiles designers, included in the purchase price. Extra storage space provided by cellars, possibility to purchase a garage or outdoor parking space at extra cost.