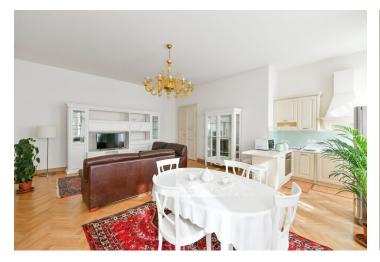

\* Area of the unit according to the Civil Code. The area consists of the sum total area of the entire unit bounded by perimeter walls.

Live in an oasis in the city center with a large swimming pool, lavish gardens, and a reception. Enjoy fashionable, comfortable, relaxed living while being just a short walk from the city center and a few blocks from the wonderful Riegrovy Sady Park. This fully furnished 2-bedroom 2-bathroom apartment is on the third floor of a completely refurbished residence with an elevator, an outdoor pool during the summer, a nicely landscaped common garden perfect for sports and children, a barbecue area, a security guard, and underground parking. Located just minutes from the Muzeum, Náměstí Míru, and I.P. Pavlova metro stations with multiple tram links, with a wide range of amenities in the area.

The interior features a living room with a dining area and a fully fitted open plan kitchen, two bedrooms, and two bathrooms (one is en-suite).

**Air-conditioning**, hardwood floors, tiles, security entry door, video entry phone, satellite TV, washer/dryer. **Garage parking** space available.