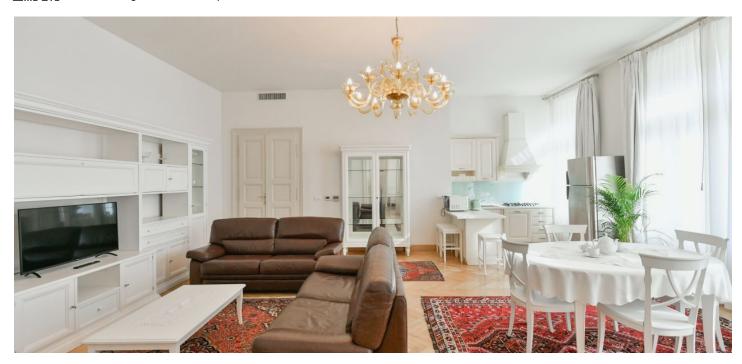

\* Area of the unit according to the Civil Code. The area consists of the sum total area of the entire unit bounded by perimeter walls.

Live in an oasis in the city center with a large swimming pool, lavish gardens, and a reception. Enjoy fashionable, comfortable, relaxed living while being just a short walk from the city center and a few blocks from the wonderful Riegrovy Sady Park. This fully furnished 2-bedroom 2-bathroom apartment is on the third floor of a completely refurbished residence with an elevator, an outdoor pool during the summer, a nicely landscaped common garden perfect for sports and children, a barbecue area, a security guard, and underground parking. Located just minutes from the Muzeum, Náměstí Míru, and I.P. Pavlova metro stations with multiple tram links, with a wide range of amenities in the area.

The interior features a living room with a dining area and a fully fitted open plan kitchen, two bedrooms, and two bathrooms (one is en-suite).

**Air-conditioning**, hardwood floors, tiles, security entry door, video entry phone, satellite TV, washer/dryer. **Garage parking** space available.