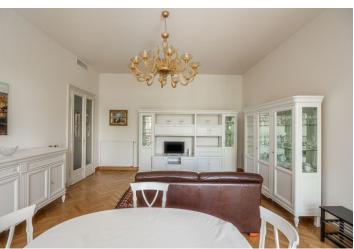

\* Area of the unit according to the Civil Code. The area consists of the sum total area of the entire unit bounded by perimeter walls.

Live in an oasis in the city center—large swimming pool, lavish gardens, and a reception. Enjoy fashionable, comfortable, relaxed living while being just a short walk from the city center and a few blocks from wonderful Riegrovy Sady Park. This fully furnished apartment is on the 2nd floor of a completely refurbished residence with an elevator, an outdoor pool during summer, a nicely landscaped common garden available for sports and children, a barbecue area, a security guard, and underground parking. Located just minutes from the Muzeum, Náměstí Míru, and I.P. Pavlova metro stations with multiple tram links, and a wide range of amenities in the immediate area.

The unit has a master bedroom with an en-suite shower bathroom, a second bedroom, a bathroom with a bathtub, bidet, and toilet, a fully fitted open plan kitchen, and a living/dining room.

**Air-conditioning**, hardwood floors, tiles, security entry door, washer/dryer, dishwasher, microwave oven, kitchenware, satellite TV. Cleaning of the apartment can be arranged. Garage parking space available at extra cost.