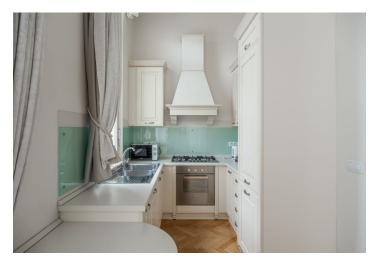

The unit has a master bedroom with an en-suite shower bathroom, a second bedroom, a bathroom with a bathtub, bidet, and toilet, a fully fitted open plan kitchen, and a living/dining room.

**Air-conditioning**, hardwood floors, tiles, security entry door, washer/dryer, dishwasher, microwave oven, kitchenware, satellite TV. Cleaning of the apartment can be arranged. Garage parking space available at extra cost.