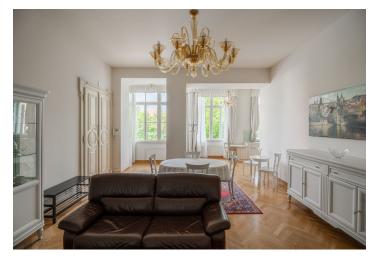

\* Area of the unit according to the Civil Code. The area consists of the sum total area of the entire unit bounded by perimeter walls.

Live in an oasis in the city center—large swimming pool, lavish gardens, and a reception. Enjoy fashionable, comfortable, relaxed living while being just a short walk from the city center and a few blocks from wonderful Riegrovy Sady Park. This fully furnished apartment is on the 2nd floor of a completely refurbished residence with an elevator, an outdoor pool during summer, a nicely landscaped common garden available for sports and children, a barbecue area, a security guard, and underground parking. Located just minutes from the Muzeum, Náměstí Míru, and I.P. Pavlova metro stations with multiple tram links, and a wide range of amenities in the immediate area.

The unit has a master bedroom with an en-suite shower bathroom, a second bedroom, a bathroom with a bathtub, bidet, and toilet, a fully fitted open plan kitchen, and a living/dining room.

**Air-conditioning**, hardwood floors, tiles, security entry door, washer/dryer, dishwasher, microwave oven, kitchenware, satellite TV. Cleaning of the apartment can be arranged. Garage parking space available at extra cost.