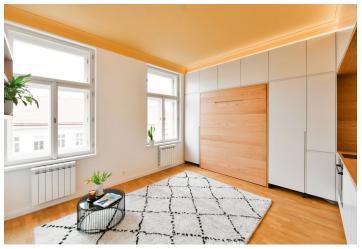

The interior features a living room/bedroom with a fully fitted open plan kitchen and dining area, a bathroom including a walk-in shower and a toilet, and an entrance hall with a large built-in wardrobe. The windows of the apartment face the street. The apartment is accessible from a **courtyard terrace offering nice far-reaching views**.

Hardwood parquet floors, tiles, pull-out bed, ample built-in storage space, security entry door, electric heating, underfloor heating in the bathroom, dishwasher, induction cooktop.

Svoboda & Williams s.r.o. info@svoboda-williams.com www.svoboda-williams.com **Prague** +420 257 328 281 +420 724 551 238 Brno +420 543 250 711 +420 724 551 238