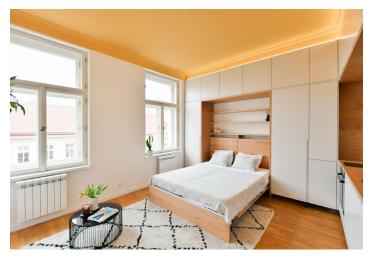

The interior features a living room/bedroom with a fully fitted open plan kitchen and dining area, a bathroom including a walk-in shower and a toilet, and an entrance hall with a large built-in wardrobe. The windows of the apartment face the street. The apartment is accessible from a **courtyard terrace offering nice far-reaching views**.

Hardwood parquet floors, tiles, pull-out bed, ample built-in storage space, security entry door, electric heating, underfloor heating in the bathroom, dishwasher, induction cooktop.

Svoboda & Williams s.r.o. info@svoboda-williams.com www.svoboda-williams.com **Prague** +420 257 328 281 +420 724 551 238 Brno +420 543 250 711 +420 724 551 238