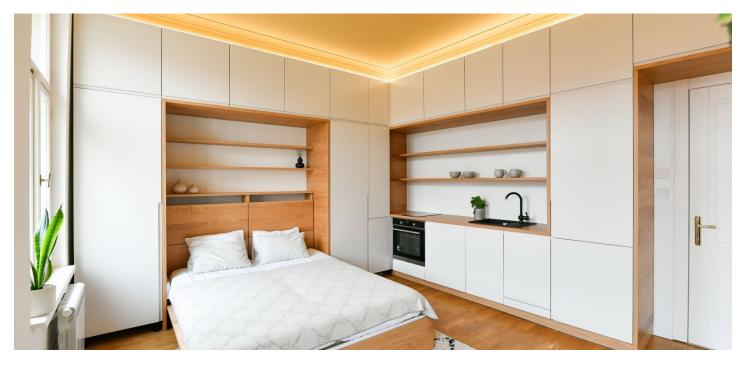

The interior features a living room/bedroom with a fully fitted open plan kitchen and dining area, a bathroom including a walk-in shower and a toilet, and an entrance hall with a large built-in wardrobe. The windows of the apartment face the street. The apartment is accessible from a **courtyard terrace offering nice far-reaching views**.

Hardwood parquet floors, tiles, pull-out bed, ample built-in storage space, security entry door, electric heating, underfloor heating in the bathroom, dishwasher, induction cooktop.

Svoboda & Williams s.r.o. info@svoboda-williams.com www.svoboda-williams.com **Prague** +420 257 328 281 +420 724 551 238 Brno +420 543 250 711 +420 724 551 238