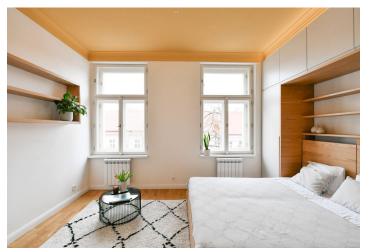

The interior features a living room/bedroom with a fully fitted open plan kitchen and dining area, a bathroom including a walk-in shower and a toilet, and an entrance hall with a large built-in wardrobe. The windows of the apartment face the street. The apartment is accessible from a **courtyard terrace offering nice far-reaching views**.

Hardwood parquet floors, tiles, pull-out bed, ample built-in storage space, security entry door, electric heating, underfloor heating in the bathroom, dishwasher, induction cooktop.

Svoboda & Williams s.r.o. info@svoboda-williams.com www.svoboda-williams.com **Prague** +420 257 328 281 +420 724 551 238 Brno +420 543 250 711 +420 724 551 238