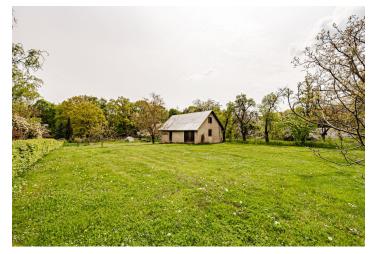

The area, according to the land use plan, is located in a buildable zone with a purely residential function (OB-A), and the coefficient of floor areas is 0.2. All utility networks are already on the plot. Easy access is provided by a dead-end street (asphalt and cobblestone pavement). The flat grassy area is surrounded by mature trees. It is possible to use it as a whole or for the construction of two family houses.