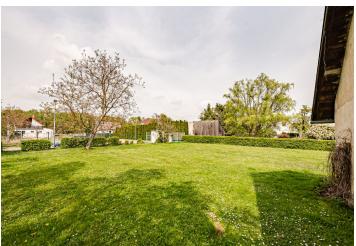

The area, according to the land use plan, is located in a buildable zone with a purely residential function (OB-A), and the coefficient of floor areas is 0.2. All utility networks are already on the plot. Easy access is provided by a dead-end street (asphalt and cobblestone pavement). The flat grassy area is surrounded by mature trees. It is possible to use it as a whole or for the construction of two family houses.