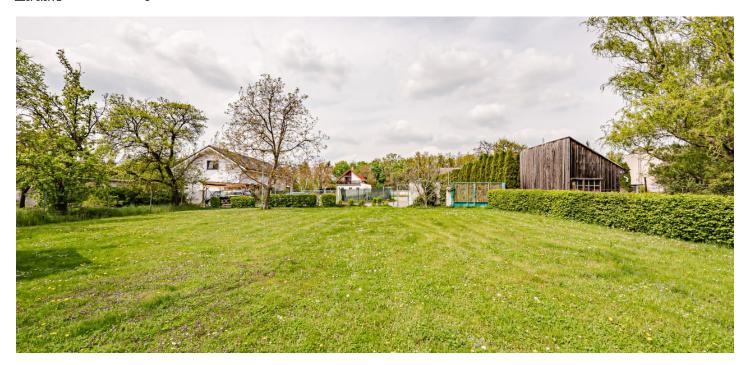

#### € 976 791 I CZK 24 200 000

This set of two building plots located in a unique place in Prague 5 above the confluence of the Berounka and the Vltava rivers, right next to the Slavičí údolí nature reserve and near the Radotínsko-Chuchelský háj nature park, allows you to create a peaceful home in the embrace of nature and, moreover, with all the comforts of the city.

The area, according to the land use plan, is located in a buildable zone with a purely residential function (OB-A), and the coefficient of floor areas is 0.2. All utility networks are already on the plot. Easy access is provided by a dead-end street (asphalt and cobblestone pavement). The flat grassy area is surrounded by mature trees. It is possible to use it as a whole or for the construction of two family houses.

Total area 1,610 m<sup>2</sup>.