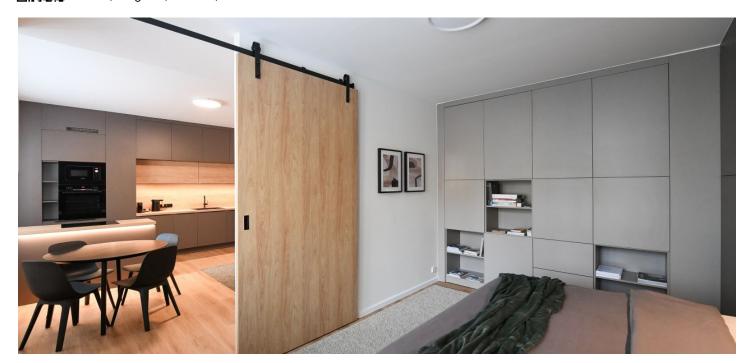

The apartment features a living room with a fully fitted open plan kitchen and dining area, a bedroom with built-in wardrobes and storage, a bathroom with a walk-in shower and a toilet, and an entrance hall.

Vinyl floors, tiles, new windows, blinds, central heating, washer/dryer, dishwasher, induction cooktop, microwave oven, TV, cellar. Mid-term rental is available at a higher rent.