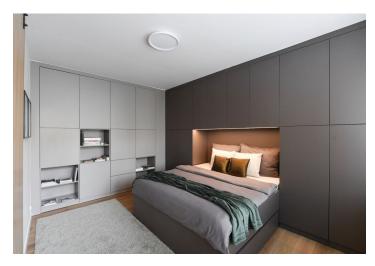

The apartment features a living room with a fully fitted open plan kitchen and dining area, a bedroom with built-in wardrobes and storage, a bathroom with a walk-in shower and a toilet, and an entrance hall.

Vinyl floors, tiles, new windows, blinds, central heating, washer/dryer, dishwasher, induction cooktop, microwave oven, TV, cellar. Mid-term rental is available at a higher rent.