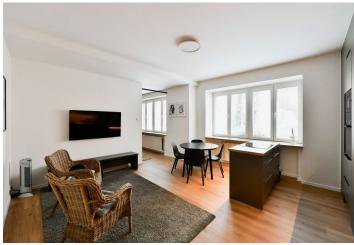

The apartment features a living room with a fully fitted open plan kitchen and dining area, a bedroom with built-in wardrobes and storage, a bathroom with a walk-in shower and a toilet, and an entrance hall.

Vinyl floors, tiles, new windows, blinds, central heating, washer/dryer, dishwasher, induction cooktop, microwave oven, TV, cellar. Mid-term rental is available at a higher rent.