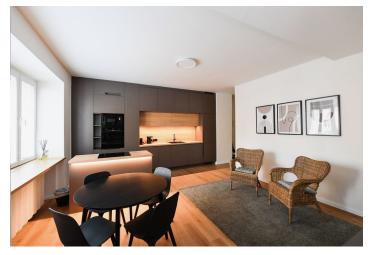

The apartment features a living room with a fully fitted open plan kitchen and dining area, a bedroom with built-in wardrobes and storage, a bathroom with a walk-in shower and a toilet, and an entrance hall.

Vinyl floors, tiles, new windows, blinds, central heating, washer/dryer, dishwasher, induction cooktop, microwave oven, TV, cellar. Mid-term rental is available at a higher rent.