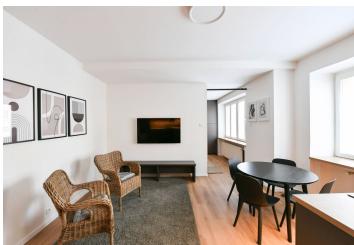

The apartment features a living room with a fully fitted open plan kitchen and dining area, a bedroom with built-in wardrobes and storage, a bathroom with a walk-in shower and a toilet, and an entrance hall.

Vinyl floors, tiles, new windows, blinds, central heating, washer/dryer, dishwasher, induction cooktop, microwave oven, TV, cellar. Mid-term rental is available at a higher rent.