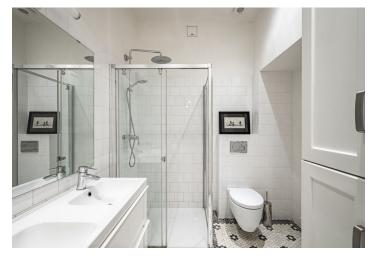

The apartment includes a living room with a working wood burning **fireplace**, a fully fitted kitchen with a dining area, a bedroom with built-in wardrobes, a guest bedroom with a utility room and a small adjacent **study**, a bathroom (walk-in shower, toilet, built-in wardrobe), a separate toilet, and a spacious entrance hall with a built-in wardrobe.