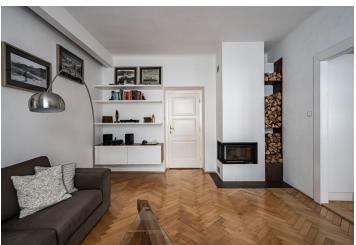

The apartment includes a living room with a working wood burning **fireplace**, a fully fitted kitchen with a dining area, a bedroom with built-in wardrobes, a guest bedroom with a utility room and a small adjacent **study**, a bathroom (walk-in shower, toilet, built-in wardrobe), a separate toilet, and a spacious entrance hall with a built-in wardrobe.