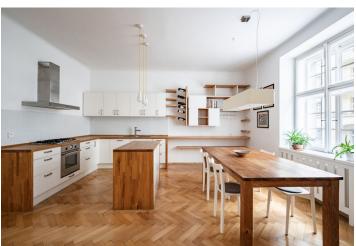

The apartment includes a living room with a working wood burning **fireplace**, a fully fitted kitchen with a dining area, a bedroom with built-in wardrobes, a guest bedroom with a utility room and a small adjacent **study**, a bathroom (walk-in shower, toilet, built-in wardrobe), a separate toilet, and a spacious entrance hall with a built-in wardrobe.

**Green garden views, hardwood parquet floors,** tiles, security entry door, sofabed, gas boiler, washing machine, dishwasher, microwave oven, spacious **cellar**.