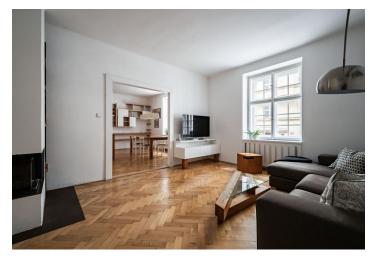

The apartment includes a living room with a working wood burning **fireplace**, a fully fitted kitchen with a dining area, a bedroom with built-in wardrobes, a guest bedroom with a utility room and a small adjacent **study**, a bathroom (walk-in shower, toilet, built-in wardrobe), a separate toilet, and a spacious entrance hall with a built-in wardrobe.

**Green garden views, hardwood parquet floors,** tiles, security entry door, sofabed, gas boiler, washing machine, dishwasher, microwave oven, spacious **cellar**.