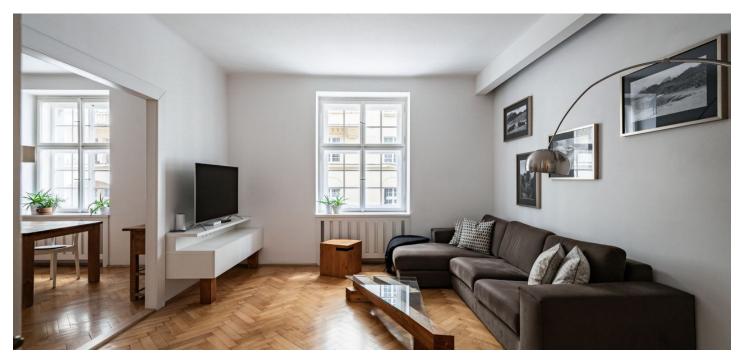

The apartment includes a living room with a working wood burning **fireplace**, a fully fitted kitchen with a dining area, a bedroom with built-in wardrobes, a guest bedroom with a utility room and a small adjacent **study**, a bathroom (walk-in shower, toilet, built-in wardrobe), a separate toilet, and a spacious entrance hall with a built-in wardrobe.

**Green garden views, hardwood parquet floors,** tiles, security entry door, sofabed, gas boiler, washing machine, dishwasher, microwave oven, spacious **cellar**.