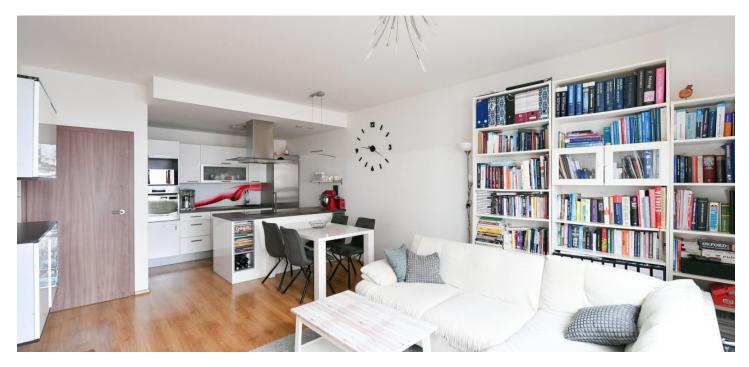

The practical layout of the 2nd floor apartment consists of a living room with a kitchen and dining area, 2 bedrooms, 2 bathrooms (one with a bathtub and toilet, the other with a shower and toilet), a foyer, and a storage room. The entire apartment **faces south towards the courtyard**, and you can enter the **loggia** from every room.

Facilities include floating floors and double-glazed **Euro windows** with interior blinds and a kitchen with a central island equipped with built-in appliances and a free-standing refrigerator. Heating is by the central boiler. The purchase price includes **2 garage spaces and a cellar**, all accessible by **elevator**.