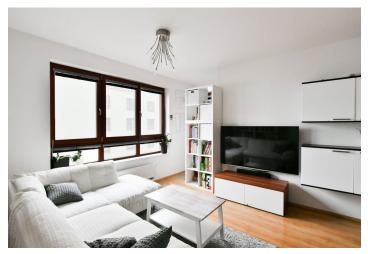

The practical layout of the 2nd floor apartment consists of a living room with a kitchen and dining area, 2 bedrooms, 2 bathrooms (one with a bathtub and toilet, the other with a shower and toilet), a foyer, and a storage room. The entire apartment **faces south towards the courtyard**, and you can enter the **loggia** from every room.

Facilities include floating floors and double-glazed **Euro windows** with interior blinds and a kitchen with a central island equipped with built-in appliances and a free-standing refrigerator. Heating is by the central boiler. The purchase price includes **2 garage spaces and a cellar**, all accessible by **elevator**.