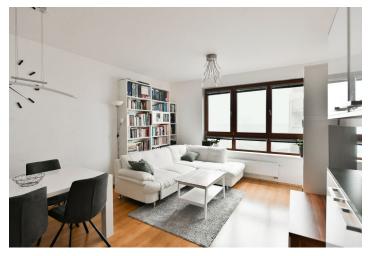

The practical layout of the 2nd floor apartment consists of a living room with a kitchen and dining area, 2 bedrooms, 2 bathrooms (one with a bathtub and toilet, the other with a shower and toilet), a foyer, and a storage room. The entire apartment **faces south towards the courtyard**, and you can enter the **loggia** from every room.

Facilities include floating floors and double-glazed **Euro windows** with interior blinds and a kitchen with a central island equipped with built-in appliances and a free-standing refrigerator. Heating is by the central boiler. The purchase price includes **2 garage spaces and a cellar**, all accessible by **elevator**.