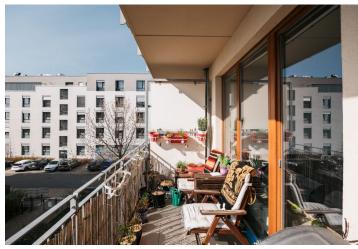

\* Area of the unit according to the Civil Code. The area consists of the sum total area of the entire unit bounded by perimeter walls.

This apartment with a south-facing loggia and two garage spaces is located in a residential project from 2014, which is set in a quiet area in Stodůlky, right next to the large Vidoule forest park.

The practical layout of the 2nd floor apartment consists of a living room with a kitchen and dining area, 2 bedrooms, 2 bathrooms (one with a bathtub and toilet, the other with a shower and toilet), a foyer, and a storage room. The entire apartment **faces south towards the courtyard**, and you can enter the **loggia** from every room.

Facilities include floating floors and double-glazed **Euro windows** with interior blinds and a kitchen with a central island equipped with built-in appliances and a free-standing refrigerator. Heating is by the central boiler. The purchase price includes **2 garage spaces and a cellar**, all accessible by **elevator**.