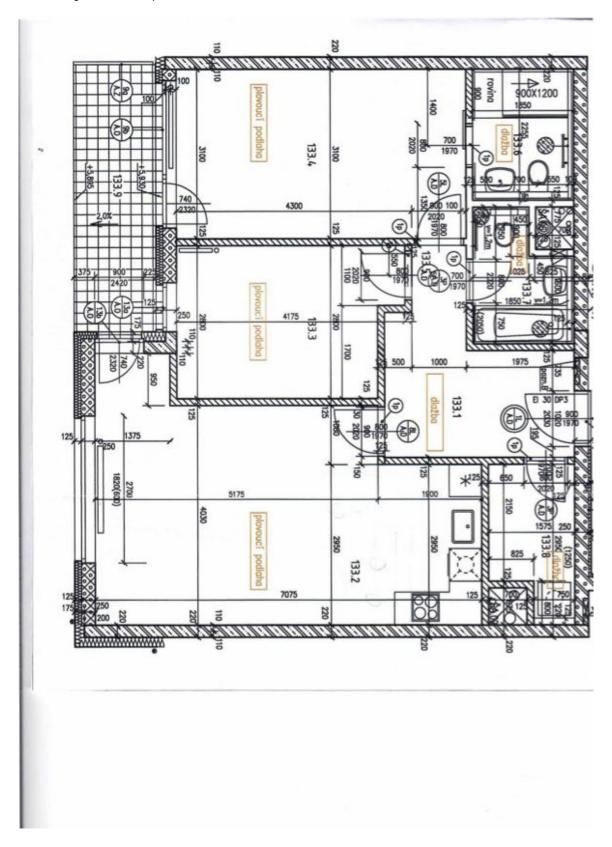

The practical layout of the 2nd floor apartment consists of a living room with a kitchen and dining area, 2 bedrooms, 2 bathrooms (one with a bathtub and toilet, the other with a shower and toilet), a foyer, and a storage room. The entire apartment **faces south towards the courtyard**, and you can enter the **loggia** from every room.

Floor area 76.8 m², loggia 7.3 m², cellar 1.9 m².