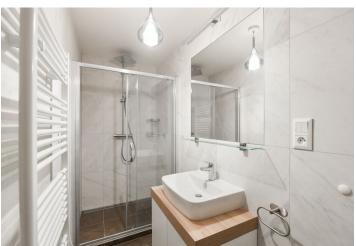

The interior features a living room with a fully fitted open plan kitchen and dining area, 2 bedrooms, 2 bathrooms, an entrance hall, and a **balcony** accessible from one of the bedrooms.

**High-standard equipment**, lacquered double-layer **hardwood floors**, large-format tiles and **Graniti Fiandre** tiles, **Hansgrohe** sanitary ware, **Vitra** bathroom fittings, security entry door, central heating, washer, dryer, dishwasher, video entry phone.