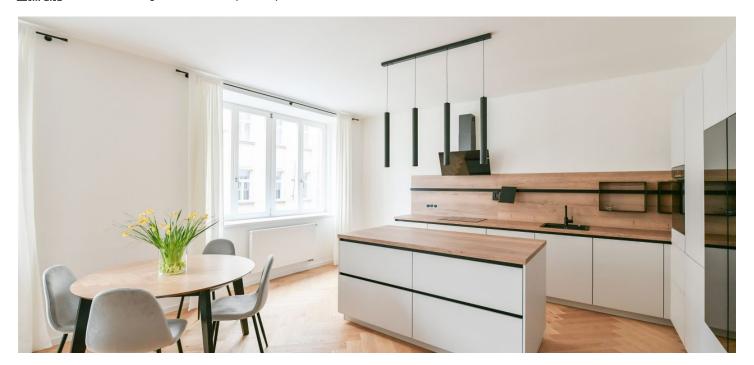

\* Area of the unit according to the Civil Code. The area consists of the sum total area of the entire unit bounded by perimeter walls.

This newly refurbished and fully furnished high standard 2-bathroom apartment with a balcony is on the 1st floor in a recently completed residence created through the full reconstruction of a Functionalist building with tasteful common areas with original steel windows and a glass elevator. Set in an attractive location on the border of New Town and the elegant Vinohrady district, within easy reach of a full range of services and well-maintained parks. The area is distinguished by a large number of quality restaurants, cafes, and rich cultural facilities, and you can comfortably walk to the Grébovka, Riegrovy, and Čelakovského Sady parks. The Náměstí Míru and I.P. Pavlova metro stations and multiple tram stops are a short walk from the building.

The interior features a living room with a fully fitted open plan kitchen and dining area, 2 bedrooms, 2 bathrooms, an entrance hall, and a **balcony** accessible from one of the bedrooms.

**High-standard equipment**, lacquered double-layer **hardwood floors**, large-format tiles and **Graniti Fiandre** tiles, **Hansgrohe** sanitary ware, **Vitra** bathroom fittings, security entry door, central heating, washer, dryer, dishwasher, video entry phone.