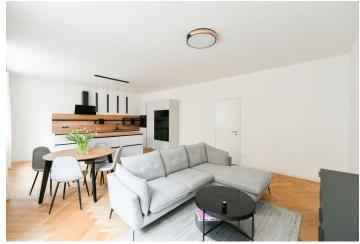

The interior features a living room with a fully fitted open plan kitchen and dining area, 2 bedrooms, 2 bathrooms, an entrance hall, and a **balcony** accessible from one of the bedrooms.

**High-standard equipment**, lacquered double-layer **hardwood floors**, large-format tiles and **Graniti Fiandre** tiles, **Hansgrohe** sanitary ware, **Vitra** bathroom fittings, security entry door, central heating, washer, dryer, dishwasher, video entry phone.