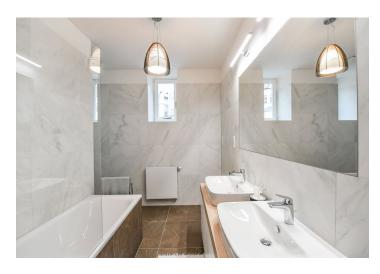

The interior features a living room with a fully fitted open plan kitchen and dining area, 2 bedrooms, 2 bathrooms, an entrance hall, and a **balcony** accessible from one of the bedrooms.

**High-standard equipment**, lacquered double-layer **hardwood floors**, large-format tiles and **Graniti Fiandre** tiles, **Hansgrohe** sanitary ware, **Vitra** bathroom fittings, security entry door, central heating, washer, dryer, dishwasher, video entry phone.