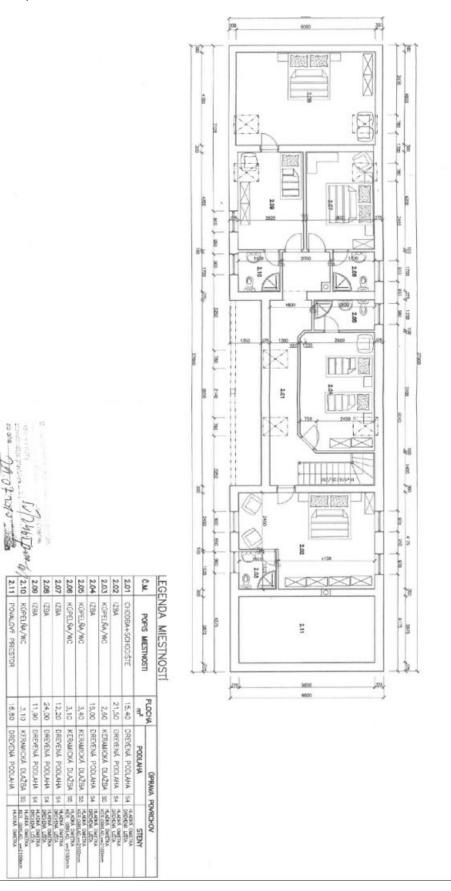

The estate consists of a family house and a stylish wooden chalet. The large country-style house has a ground floor with an entrance hall, a large fully equipped kitchen with a pantry, a living room with a ceramic stove, and a large lounge with a fireplace and amazing views. On the opposite side of the kitchen are two toilets, a cloakroom, and a utility room. From the living room, a beautiful wooden staircase leads to the 1st floor, which consists of 5 spacious bedrooms with en-suite bathrooms (shower, sink, and toilet). Next to the house is an outdoor toolshed. The estate has its own driveway with parking below the house.

The main building is a new construction using high-quality materials. The windows, doors, and floors are made of high-quality wood. Heat is provided by a Viesmann gas boiler and a fireplace with a vent to the upper floor, the lower floor outside the rooms has underfloor heating. The hot water is circulated. The whole house has a LAN network. The log cabin has a Canadian spline 24 KW fireplace. The entire homestead is surrounded by a large fenced property with trees, an outbuilding, and a small playground.

with Poland.

The usable area of house 241 m² (built-up area 184 m²), chalet 58 m² (built-up area 127 m²), outbuilding 42 m², garden gazebo 14 m², land total 4,801 m². Without further remodeling, the homestead offers up to 14 beds.