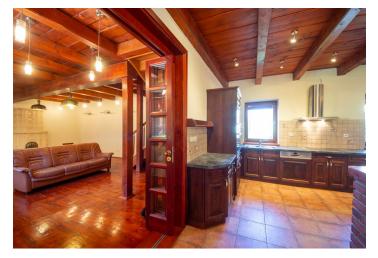

The estate consists of a family house and a stylish wooden chalet. The large country-style house has a ground floor with an entrance hall, a large fully equipped kitchen with a pantry, a living room with a ceramic stove, and a large lounge with a fireplace and amazing views. On the opposite side of the kitchen are two toilets, a cloakroom, and a utility room. From the living room, a beautiful wooden staircase leads to the 1st floor, which consists of 5 spacious bedrooms with en-suite bathrooms (shower, sink, and toilet). Next to the house is an outdoor toolshed. The estate has its own driveway with parking below the house.

The main building is a new construction using high-quality materials. The windows, doors, and floors are made of high-quality wood. Heat is provided by a Viesmann gas boiler and a fireplace with a vent to the upper floor, the lower floor outside the rooms has underfloor heating. The hot water is circulated. The whole house has a LAN network. The log cabin has a Canadian spline 24 KW fireplace. The entire homestead is surrounded by a large fenced property with trees, an outbuilding, and a small playground.