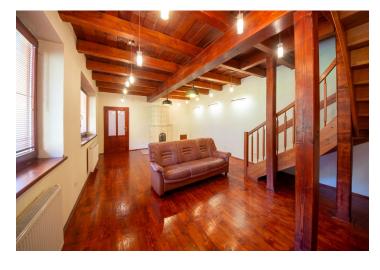

The estate consists of a family house and a stylish wooden chalet. The large country-style house has a ground floor with an entrance hall, a large fully equipped kitchen with a pantry, a living room with a ceramic stove, and a large lounge with a fireplace and amazing views. On the opposite side of the kitchen are two toilets, a cloakroom, and a utility room. From the living room, a beautiful wooden staircase leads to the 1st floor, which consists of 5 spacious bedrooms with en-suite bathrooms (shower, sink, and toilet). Next to the house is an outdoor toolshed. The estate has its own driveway with parking below the house.

The main building is a new construction using high-quality materials. The windows, doors, and floors are made of high-quality wood. Heat is provided by a Viesmann gas boiler and a fireplace with a vent to the upper floor, the lower floor outside the rooms has underfloor heating. The hot water is circulated. The whole house has a LAN network. The log cabin has a Canadian spline 24 KW fireplace. The entire homestead is surrounded by a large fenced property with trees, an outbuilding, and a small playground.