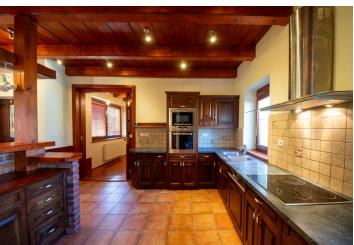

The estate consists of a family house and a stylish wooden chalet. The large country-style house has a ground floor with an entrance hall, a large fully equipped kitchen with a pantry, a living room with a ceramic stove, and a large lounge with a fireplace and amazing views. On the opposite side of the kitchen are two toilets, a cloakroom, and a utility room. From the living room, a beautiful wooden staircase leads to the 1st floor, which consists of 5 spacious bedrooms with en-suite bathrooms (shower, sink, and toilet). Next to the house is an outdoor toolshed. The estate has its own driveway with parking below the house.

The main building is a new construction using high-quality materials. The windows, doors, and floors are made of high-quality wood. Heat is provided by a Viesmann gas boiler and a fireplace with a vent to the upper floor, the lower floor outside the rooms has underfloor heating. The hot water is circulated. The whole house has a LAN network. The log cabin has a Canadian spline 24 KW fireplace. The entire homestead is surrounded by a large fenced property with trees, an outbuilding, and a small playground.