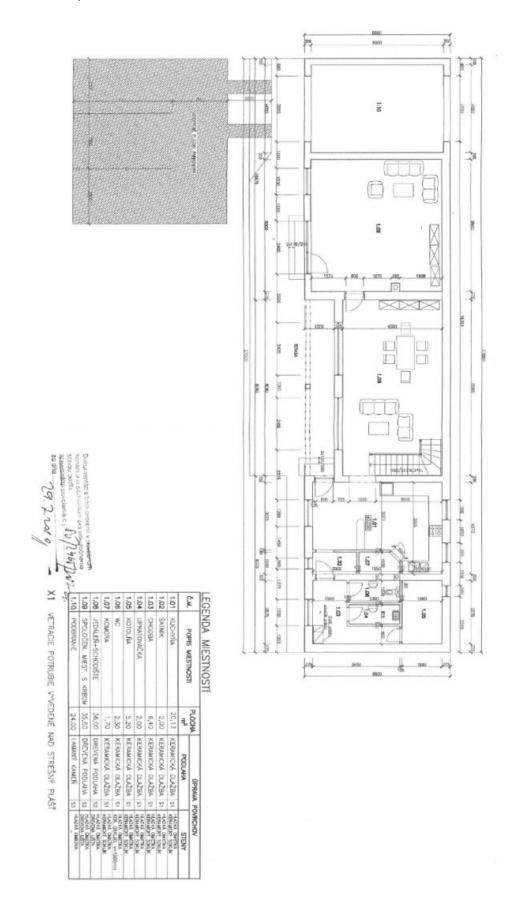

with Poland.

The usable area of house 241 m² (built-up area 184 m²), chalet 58 m² (built-up area 127 m²), outbuilding 42 m², garden gazebo 14 m², land total 4,801 m². Without further remodeling, the homestead offers up to 14 beds.

## € 699 000 I CZK 17 272 290

Spišská Stará Ves, Spišská Stará Ves, Jesenského

VETRACIE POTRUBIE VYVEDENÉ NAD STREŠNÝ PLÁŠŤ