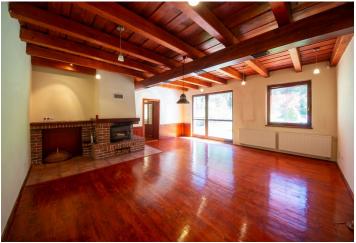

The estate consists of a family house and a stylish wooden chalet. The large country-style house has a ground floor with an entrance hall, a large fully equipped kitchen with a pantry, a living room with a ceramic stove, and a large lounge with a fireplace and amazing views. On the opposite side of the kitchen are two toilets, a cloakroom, and a utility room. From the living room, a beautiful wooden staircase leads to the 1st floor, which consists of 5 spacious bedrooms with en-suite bathrooms (shower, sink, and toilet). Next to the house is an outdoor toolshed. The estate has its own driveway with parking below the house.

The main building is a new construction using high-quality materials. The windows, doors, and floors are made of high-quality wood. Heat is provided by a Viesmann gas boiler and a fireplace with a vent to the upper floor, the lower floor outside the rooms has underfloor heating. The hot water is circulated. The whole house has a LAN network. The log cabin has a Canadian spline 24 KW fireplace. The entire homestead is surrounded by a large fenced property with trees, an outbuilding, and a small playground.