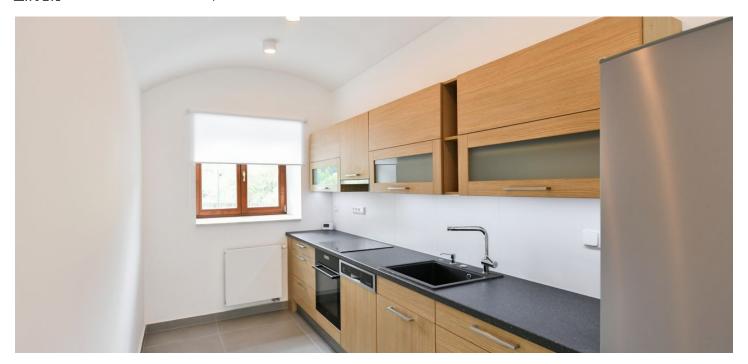

The interior features a living room with a fully fitted open plan kitchen and access to the **terrace/garden**, 2 bedrooms, a bathroom (walk-in shower, toilet), a utility room, a guest toilet, and an entrance hall.

Tiles throughout, gas boiler, underfloor heating, washing machine, dryer, dishwasher, induction cooktop. 1-2 **parking** spaces on the plot are included.