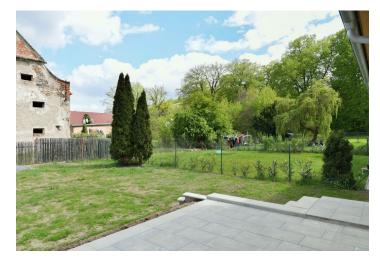

This newly refurbished unfurnished apartment for rent with a garden is on the ground floor in a fully renovated farmhouse in the village of Zlenice, Lštění, in the beautiful hilly landscape of the Posázaví area, about a 40 min. drive to the center of Prague. A quiet natural location surrounded by woods, moments from the Sázava River, and a few minutes' walk from the Zlenice train station. Within easy reach of good amenities in Čerčany and Pyšely, around 10 km from Benešov, with great accessibility from the D1 highway. Nearby are the romantic Hláska castle ruins near Senohraby; other historical monuments are within a short driving distance (such as Český Šternberk, Jemniště, Konopiště, Vrchotovy Janovice, or the lookout tower on legendary Blaník Hill). There are several nature reserves in the area. Thanks to the close proximity of the Sázava River, it is a popular destination for canoeists and fishermen. Within walking distance, there is also a natural swimming pool with a perfect 1930s atmosphere. You can also use the nearby renowned golf resort.

The interior features a living room with a fully fitted open plan kitchen and access to the **terrace/garden**, 2 bedrooms, a bathroom (walk-in shower, toilet), a utility room, a guest toilet, and an entrance hall.