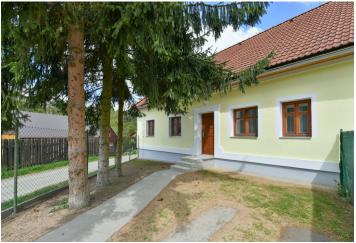

## Apartment Two-bedroom (3+kk)

€ 1 012 | CZK 25 000

78 m², Benešov, Lštění, Lipová

This newly refurbished unfurnished apartment for rent with a garden is on the ground floor in a fully renovated farmhouse in the village of Zlenice, Lštění, in the beautiful hilly landscape of the Posázaví area, about a 40 min. drive to the center of Prague. A quiet natural location surrounded by woods, moments from the Sázava River, and a few minutes' walk from the Zlenice train station. Within easy reach of good amenities in Čerčany and Pyšely, around 10 km from Benešov, with great accessibility from the D1 highway. Nearby are the romantic Hláska castle ruins near Senohraby; other historical monuments are within a short driving distance (such as Český Šternberk, Jemniště, Konopiště, Vrchotovy Janovice, or the lookout tower on legendary Blaník Hill). There are several nature reserves in the area. Thanks to the close proximity of the Sázava River, it is a popular destination for canoeists and fishermen. Within walking distance, there is also a natural swimming pool with a perfect 1930s atmosphere. You can also use the nearby renowned golf resort.