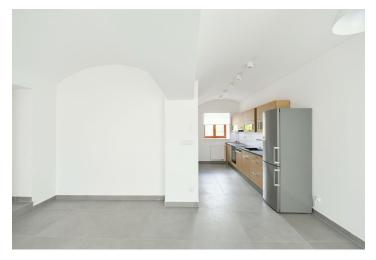

The interior features a living room with a fully fitted open plan kitchen and access to the **terrace/garden**, 2 bedrooms, a bathroom (walk-in shower, toilet), a utility room, a guest toilet, and an entrance hall.