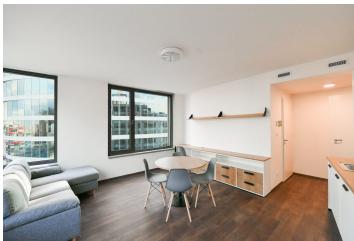

The interior features a living room with a fully fitted open plan kitchen and dining area, a bedroom with a built-in wardrobe, a bathroom (walk-in shower, toilet), and an entrance hall with built-in wardrobes.

Heat recovery ventilation, vinyl floors, tiles, double-glazed soundproofed windows, automatic exterior blinds, ceiling heating and cooling, dishwasher, induction cooktop, microwave oven, electronic peephole door viewer, video entry phone, cellar, security cameras in the building. Janitor services are also included (help with minor repairs). A garage parking space is available for additional cost.