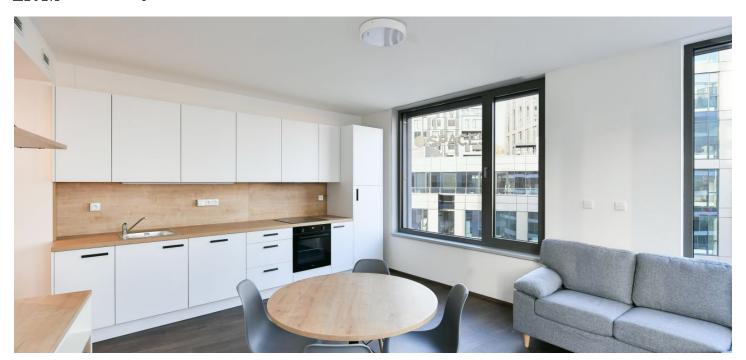

The interior features a living room with a fully fitted open plan kitchen and dining area, a bedroom with a built-in wardrobe, a bathroom (walk-in shower, toilet), and an entrance hall with built-in wardrobes.

Heat recovery ventilation, vinyl floors, tiles, double-glazed soundproofed windows, automatic exterior blinds, ceiling heating and cooling, dishwasher, induction cooktop, microwave oven, electronic peephole door viewer, video entry phone, cellar, security cameras in the building. Janitor services are also included (help with minor repairs). A garage parking space is available for additional cost.