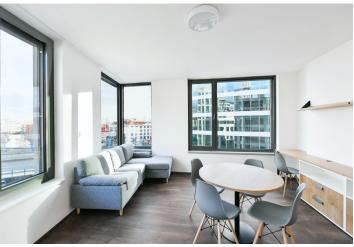

The interior features a living room with a fully fitted open plan kitchen and dining area, a bedroom with a built-in wardrobe, a bathroom (walk-in shower, toilet), and an entrance hall with built-in wardrobes.

Heat recovery ventilation, vinyl floors, tiles, double-glazed soundproofed windows, automatic exterior blinds, ceiling heating and cooling, dishwasher, induction cooktop, microwave oven, electronic peephole door viewer, video entry phone, cellar, security cameras in the building. Janitor services are also included (help with minor repairs). A garage parking space is available for additional cost.