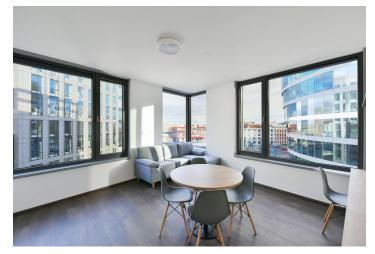

The interior features a living room with a fully fitted open plan kitchen and dining area, a bedroom with a built-in wardrobe, a bathroom (walk-in shower, toilet), and an entrance hall with built-in wardrobes.

Heat recovery ventilation, vinyl floors, tiles, double-glazed soundproofed windows, automatic exterior blinds, ceiling heating and cooling, dishwasher, induction cooktop, microwave oven, electronic peephole door viewer, video entry phone, cellar, security cameras in the building. Janitor services are also included (help with minor repairs). A garage parking space is available for additional cost.