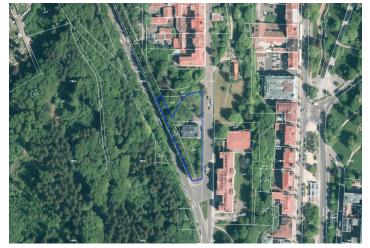

## Land

€ 1173 614 I CZK 29 000 000

3 935 m², Mariánské Lázně, Ruská

## Land

3 935 m², Mariánské Lázně, Ruská

| Price per sq. m. | 7 370 CZK |
|------------------|-----------|
| Total area       | 3 935 m²  |
| Land type        | Housing   |
| Reference number | 103838    |

Total area 3,935 m<sup>2</sup>.

Sale in the form of a share deal, where there is only one 100% owner of the company.