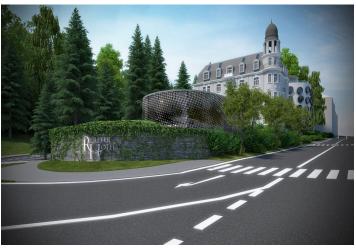

#### € 1173 614 | CZK 29 000 000

This historic house built in 1909-1910 in an eclectic style according to the designs of Ignatz König, with extensive building plots (3,935 sq. m.) allowing for further construction, offers the possibility of use as a residential project, hotel, or home for the elderly thanks to its location and high level of buildability. A valid building permit is currently available for the construction of an exclusive hotel with a gross floor area of 14,750 sq. m. The property is located in a lucrative place in the center of the spa town of Mariánské lázně.

#### Key investment criteria

- · high rate of construction
- the territory is intended for spas, public accommodation, and housing apartment buildings, spas, complex of spa treatment rooms and buildings for public accommodation and catering are permissible here
- valid building permit for the reconstruction and extension of two buildings - 5\* Spa & Wellness hotel, restaurant, approx. 3,300 sq. m. relaxation zone (sauna world, private spa, sports pool, relaxation pool, salt floating pool, pool bar, salt cave, 5 themed saunas, a separate section for Ayurvedic medicine and massages)
- $\bullet$  total gross floor area after construction of the extension is 14,750 sq. m.
- the project is for the construction of up to 120 rooms with 252 beds
- the possibility of creating **64 garage spaces** with the eventual extension of a stacker with a total of **99 spaces**
- sale of a company (share deal)
- sole 100% owner of the company