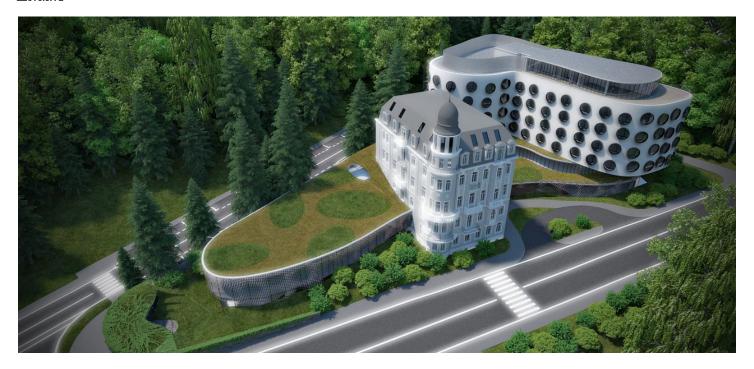

#### € 1173 614 | CZK 29 000 000

This historic house built in 1909-1910 in an eclectic style according to the designs of Ignatz König, with extensive building plots (3,935 sq. m.) allowing for further construction, offers the possibility of use as a residential project, hotel, or home for the elderly thanks to its location and high level of buildability. A valid building permit is currently available for the construction of an exclusive hotel with a gross floor area of 14,750 sq. m. The property is located in a lucrative place in the center of the spa town of Mariánské lázně.

#### Key investment criteria

- · high rate of construction
- the territory is intended for spas, public accommodation, and housing apartment buildings, spas, complex of spa treatment rooms and buildings for public accommodation and catering are permissible here
- valid building permit for the reconstruction and extension of two buildings - 5\* Spa & Wellness hotel, restaurant, approx. 3,300 sq. m. relaxation zone (sauna world, private spa, sports pool, relaxation pool, salt floating pool, pool bar, salt cave, 5 themed saunas, a separate section for Ayurvedic medicine and massages)
- $\bullet$  total gross floor area after construction of the extension is 14,750 sq. m.
- the project is for the construction of up to 120 rooms with 252 beds
- the possibility of creating **64 garage spaces** with the eventual extension of a stacker with a total of **99 spaces**
- sale of a company (share deal)
- sole 100% owner of the company