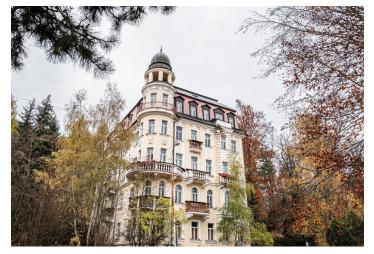

#### € 1173 614 | CZK 29 000 000

This historic house built in 1909-1910 in an eclectic style according to the designs of Ignatz König, with extensive building plots (3,935 sq. m.) allowing for further construction, offers the possibility of use as a residential project, hotel, or home for the elderly thanks to its location and high level of buildability. A valid building permit is currently available for the construction of an exclusive hotel with a gross floor area of 14,750 sq. m. The property is located in a lucrative place in the center of the spa town of Mariánské lázně.

#### **Property description**

- a building with 6 above-ground floors and 1 underground floor
- the current building is almost in its original form
- condition prior to reconstruction
- used as a hotel in the past, later as a school building
- total land area of 3,935 sq. m.
- the plots form a continuous unit