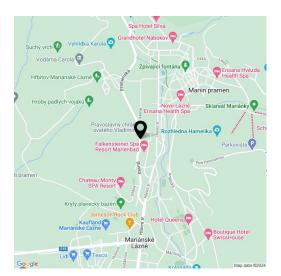

#### Location

The corner building has stood in the center of **Mariánské Lázně** since its heyday at the beginning of the 20th century. it's located in the monument zone and Slavkovský forest PLA. The building is **easily accessible** via Ruská and Pramenská streets, and there is a bus stop nearby. In the vicinity is a landscaped

### € 1173 614 I CZK 29 000 000

forest park suitable for strolls, and Hlavní Street is a 5-minute walk away.