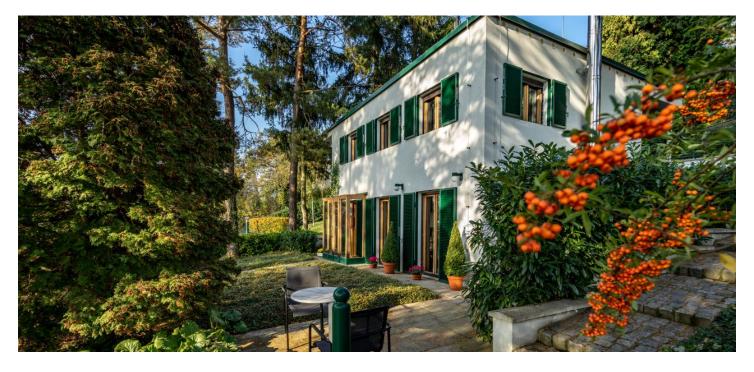

A house in the immediate vicinity of the Brno Dam. This furnished free-standing house boasting a large mature garden with a Jacuzzi and a gazebo, surrounded by nature, is located in a wonderful natural area in the neighborhood of the sought-after Maximus wellness resort, near the Brno ZOO and the Kaskáda golf resort, within walking distance of amenities and multipurpose sports grounds, and with easy access to the D1 highway by car. The house offers lovely green views of the Podkomorské forests park and the Baba nature park.

Panoramic views, hardwood floors, tiles, wooden windows, built-in storage, electric boiler, dishwasher, alarm, gate operated by remote control. **Garage** and **parking on the plot**.

Brno