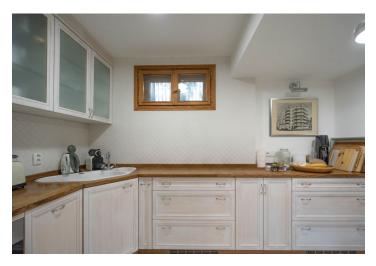

The ground floor includes a living room with a **fireplace** and French windows with access to the **garden**, a fully fitted kitchen, a windowless dining room/relaxation room with french windows, a storage/utility room, a toilet, and an entrance hall with storage space. The upper floor features an open bedroom with an en-suite bathroom (walk-in shower, toilet), dressing room and beautiful views of the dam. There is also a **guest house** with a kitchenette and a bathroom.