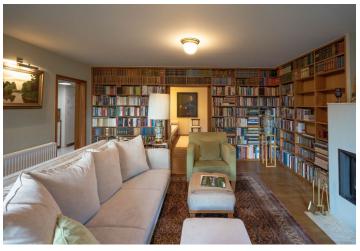

The ground floor includes a living room with a **fireplace** and French windows with access to the **garden**, a fully fitted kitchen, a windowless dining room/relaxation room with french windows, a storage/utility room, a toilet, and an entrance hall with storage space. The upper floor features an open bedroom with an en-suite bathroom (walk-in shower, toilet), dressing room and beautiful views of the dam. There is also a **guest house** with a kitchenette and a bathroom.