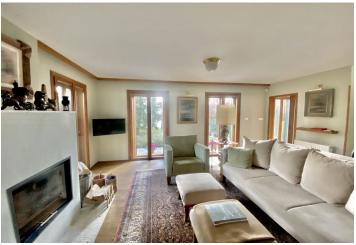

The ground floor includes a living room with a **fireplace** and French windows with access to the **garden**, a fully fitted kitchen, a windowless dining room/relaxation room with french windows, a storage/utility room, a toilet, and an entrance hall with storage space. The upper floor features an open bedroom with an en-suite bathroom (walk-in shower, toilet), dressing room and beautiful views of the dam. There is also a **guest house** with a kitchenette and a bathroom.

Panoramic views, hardwood floors, tiles, wooden windows, built-in storage, electric boiler, dishwasher, alarm, gate operated by remote control. **Garage** and **parking on the plot**.

Brno