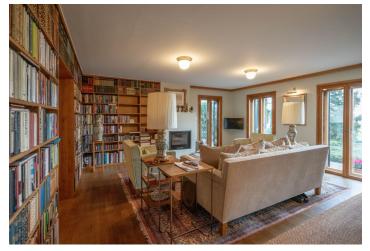

The ground floor includes a living room with a **fireplace** and French windows with access to the **garden**, a fully fitted kitchen, a windowless dining room/relaxation room with french windows, a storage/utility room, a toilet, and an entrance hall with storage space. The upper floor features an open bedroom with an en-suite bathroom (walk-in shower, toilet), dressing room and beautiful views of the dam. There is also a **guest house** with a kitchenette and a bathroom.