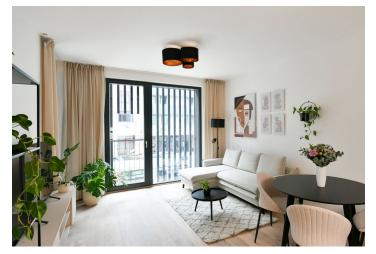

\* Area of the unit according to the Civil Code. The area consists of the sum total area of the entire unit bounded by perimeter walls.

This fully furnished apartment with an enclosed balcony is on the 1st floor of the ICONIK Residence - a brand new residential building with an elevator, situated near two parks, close to the VItava riverbank. Located in the highly sought-after district of Karlín, Prague 8, with rich amenities, full services, and the Karlín business center in the immediate neighborhood, and with very quick access to the city center, just a few steps from the Křižíkova metro station and tram stop.

The apartment features a living room with a fully fitted open plan kitchen and dining area, a bedroom with a built-in wardrobe, a bathroom including a bathtub, a separate toilet, and an entrance hall. The **enclosed balcony** is accessible from both the living room and the bedroom.

**Air-conditioning**, heat recovery ventilation, oak floors, tiles, French windows, triple glazed windows, automatic exterior blinds, central heating, underfloor heating, custom-made kitchen, dishwasher, induction cooktop, washer with dryer, **cellar**.