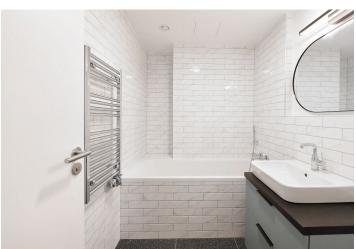

The apartment features a living room with a fully fitted open plan kitchen and dining area, a bedroom with a built-in wardrobe, a bathroom including a bathtub, a separate toilet, and an entrance hall. The **enclosed balcony** is accessible from both the living room and the bedroom.

**Air-conditioning**, heat recovery ventilation, oak floors, tiles, French windows, triple glazed windows, automatic exterior blinds, central heating, underfloor heating, custom-made kitchen, dishwasher, induction cooktop, washer with dryer, **cellar**.