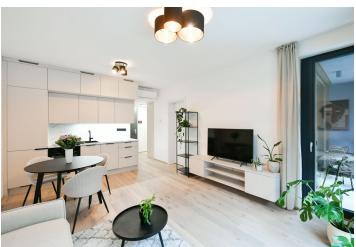

\* Area of the unit according to the Civil Code. The area consists of the sum total area of the entire unit bounded by perimeter walls.

This fully furnished apartment with an enclosed balcony is on the 1st floor of the ICONIK Residence - a brand new residential building with an elevator, situated near two parks, close to the VItava riverbank. Located in the highly sought-after district of Karlín, Prague 8, with rich amenities, full services, and the Karlín business center in the immediate neighborhood, and with very quick access to the city center, just a few steps from the Křižíkova metro station and tram stop.

The apartment features a living room with a fully fitted open plan kitchen and dining area, a bedroom with a built-in wardrobe, a bathroom including a bathtub, a separate toilet, and an entrance hall. The **enclosed balcony** is accessible from both the living room and the bedroom.

**Air-conditioning**, heat recovery ventilation, oak floors, tiles, French windows, triple glazed windows, automatic exterior blinds, central heating, underfloor heating, custom-made kitchen, dishwasher, induction cooktop, washer with dryer, **cellar**.