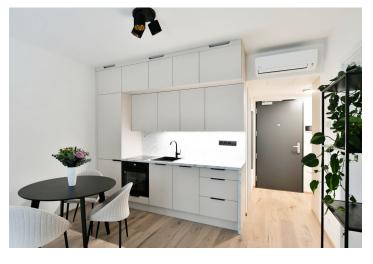

\* Area of the unit according to the Civil Code. The area consists of the sum total area of the entire unit bounded by perimeter walls.

This fully furnished apartment with an enclosed balcony is on the 1st floor of the ICONIK Residence - a brand new residential building with an elevator, situated near two parks, close to the VItava riverbank. Located in the highly sought-after district of Karlín, Prague 8, with rich amenities, full services, and the Karlín business center in the immediate neighborhood, and with very quick access to the city center, just a few steps from the Křižíkova metro station and tram stop.

The apartment features a living room with a fully fitted open plan kitchen and dining area, a bedroom with a built-in wardrobe, a bathroom including a bathtub, a separate toilet, and an entrance hall. The **enclosed balcony** is accessible from both the living room and the bedroom.

**Air-conditioning**, heat recovery ventilation, oak floors, tiles, French windows, triple glazed windows, automatic exterior blinds, central heating, underfloor heating, custom-made kitchen, dishwasher, induction cooktop, washer with dryer, **cellar**.