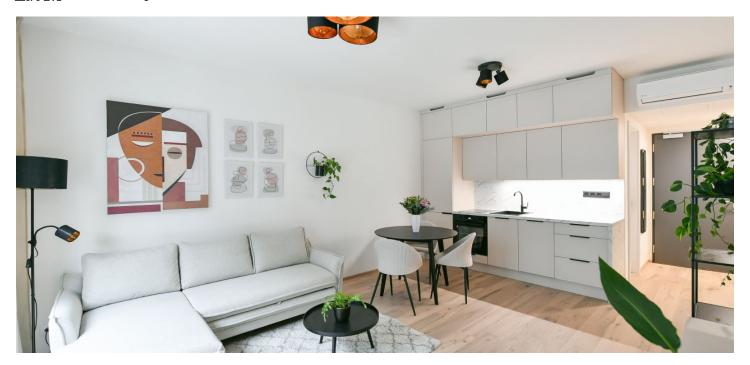

\* Area of the unit according to the Civil Code. The area consists of the sum total area of the entire unit bounded by perimeter walls.

This fully furnished apartment with an enclosed balcony is on the 1st floor of the ICONIK Residence - a brand new residential building with an elevator, situated near two parks, close to the VItava riverbank. Located in the highly sought-after district of Karlín, Prague 8, with rich amenities, full services, and the Karlín business center in the immediate neighborhood, and with very quick access to the city center, just a few steps from the Křižíkova metro station and tram stop.

The apartment features a living room with a fully fitted open plan kitchen and dining area, a bedroom with a built-in wardrobe, a bathroom including a bathtub, a separate toilet, and an entrance hall. The **enclosed balcony** is accessible from both the living room and the bedroom.

**Air-conditioning**, heat recovery ventilation, oak floors, tiles, French windows, triple glazed windows, automatic exterior blinds, central heating, underfloor heating, custom-made kitchen, dishwasher, induction cooktop, washer with dryer, **cellar**.