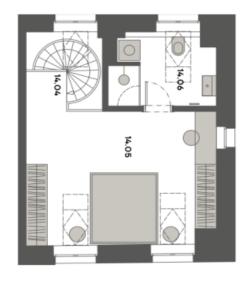

The area of the unit on the 1st and 2nd floors consists of a living room with a preparation for a kitchen, a bedroom, a bathroom (with a shower and toilet), and an entrance hall with a separate toilet.

Floor area 76.88 m<sup>2</sup>, cellar 2.5 m<sup>2</sup>.

Photos are of other units in the project. Visualizations are for illustrative purposes only.

€ 524 079 I CZK 12 950 000

84.03 m², Prague 10, Vršovice, Bartoškova

Pozice bytu v rámci domu

Umístění bytu na patře

Plocha celkem

2.-3.NP mezonet Podlahová plocho Vnitřní konstrukce Užitná plocha bytu Obývací pokoj + kk 79,38 m<sup>2</sup> 76,88 m<sup>2</sup> 2,50 m<sup>2</sup> 26,83 m<sup>2</sup> 72,83 m<sup>2</sup> 21,78 m<sup>2</sup> 4,05 m<sup>2</sup> 5,64 m<sup>2</sup> 2,42 m<sup>2</sup> 7,25 m<sup>2</sup>