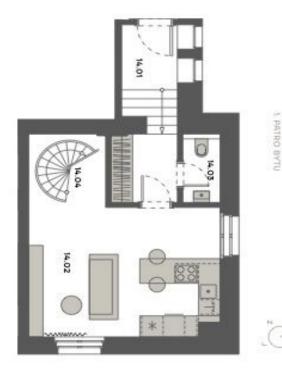

The area of the unit on the 1st and 2nd floors consists of a living room with a preparation for a kitchen, a bedroom, a bathroom (with a shower and toilet), and an entrance hall with a separate toilet.

14,01

8,91 m<sup>2</sup>

. PATRO BYTU

€ 524 079 | CZK 12 950 000

84.03 m², Prague 10, Vršovice, Bartoškova

#### 2.-3.NP Plocha celkem mezonet 14.02 14.03 No. Ložnice Vnitřní konstrukce Užitná plocha bytu Koupelna Schodiště Podľahová plocha Obývací pokoj + kk 79,38 m<sup>2</sup> 26,83 m² 2,50 m² 76,88 m² 4.06 m<sup>2</sup> 21,78 m<sup>2</sup> 72,83 m² 5,04 m² 2,42 11 725 m²