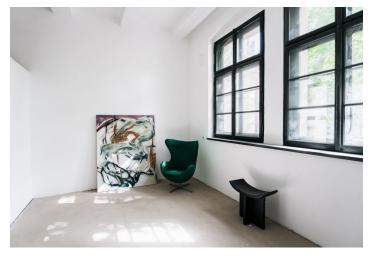

Floor area 76.88 m<sup>2</sup>, cellar 2.5 m<sup>2</sup>.

Photos are of other units in the project. Visualizations are for illustrative purposes only.

€ 524 079 I CZK 12 950 000

84.03 m², Prague 10, Vršovice, Bartoškova