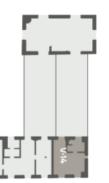

Pozice bytu v rámci domu

Umístění bytu na patře

Plocha celkem

2.-3.NP mezonet Podlahová plocho Vnitřní konstrukce Užitná plocha bytu Obývací pokoj + kk 79,38 m<sup>2</sup> 76,88 m<sup>2</sup> 2,50 m<sup>2</sup> 26,83 m<sup>2</sup> 72,83 m<sup>2</sup> 21,78 m<sup>2</sup> 4,05 m<sup>2</sup> 5,64 m<sup>2</sup> 2,42 m<sup>2</sup> 7,25 m<sup>2</sup>

#### 2.-3.NP Plocha celkem mezonet 14.02 14.03 No. Ložnice Vnitřní konstrukce Užitná plocha bytu Koupelna Schodiště Podľahová plocha Obývací pokoj + kk 79,38 m<sup>2</sup> 26,83 m² 2,50 m² 76,88 m² 4.06 m<sup>2</sup> 21,78 m<sup>2</sup> 72,83 m² 5,04 m² 2,42 11 725 m²