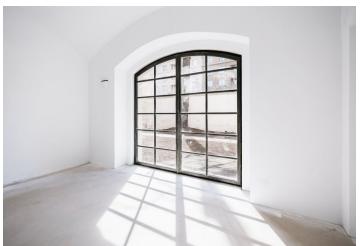

The high standard facilities include multi-layer wooden floors, underfloor heating with electric heating mats and the possibility to control via mobile application, Jablotron security system, heat recovery, white matt wooden interior doors with paneled frames, M&T Lusy handles, Ceratherm, Duravit, Geberit, and Laufen sanitary ware, ceramic tiles, and floor tiles. The wooden windows are replicas of the original ones, including fittings. The entrance door will be a new single-leaf door with period profiling and black hardware. A pram room will be available to the residents, and the unit includes a cellar storage unit. If interested, it is possible to equip the interior with custommade furniture for an additional fee. The entrance area of the Vodárna Residence will be decorated with cleaned marlite, the lower part of the historic water reservoir will also be visible, and the floor will be made of original granite stones and polished concrete. There will be a new atypical steel staircase in the western tower and the original granite staircase in the eastern part.

Floor area 76.88 m<sup>2</sup>, cellar 2.5 m<sup>2</sup>.

Photos are of other units in the project. Visualizations are for illustrative purposes only.

€ 524 079 I CZK 12 950 000

84.03 m², Prague 10, Vršovice, Bartoškova