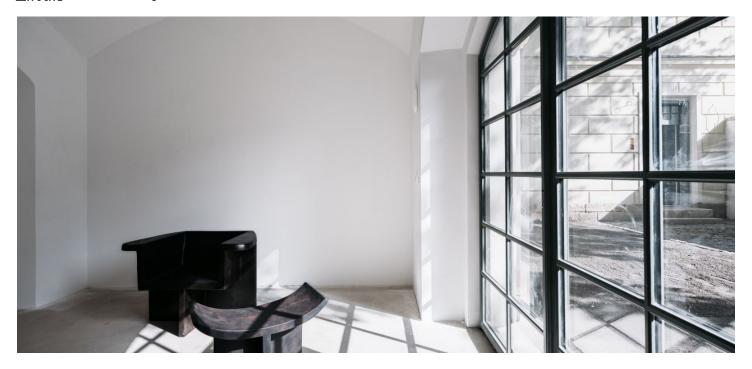

The high standard facilities include multi-layer wooden floors, underfloor heating with electric heating mats and the possibility to control via mobile application, Jablotron security system, heat recovery, white matt wooden interior doors with paneled frames, M&T Lusy handles, Ceratherm, Duravit, Geberit, and Laufen sanitary ware, ceramic tiles, and floor tiles. The wooden windows are replicas of the original ones, including fittings. The entrance door will be a new single-leaf door with period profiling and black hardware. A pram room will be available to the residents, and the unit includes a cellar storage unit. If interested, it is possible to equip the interior with custommade furniture for an additional fee. The entrance area of the Vodárna Residence will be decorated with cleaned marlite, the lower part of the historic water reservoir will also be visible, and the floor will be made of original granite stones and polished concrete. There will be a new atypical steel staircase in the western tower and the original granite staircase in the eastern part.

Floor area 76.88 m<sup>2</sup>, cellar 2.5 m<sup>2</sup>.

Photos are of other units in the project. Visualizations are for illustrative purposes only.

€ 524 079 I CZK 12 950 000

84.03 m², Prague 10, Vršovice, Bartoškova