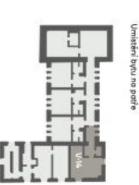

Pozice bytu v rámci domu

Umístění bytu na patře

Plocha celkem

2.-3.NP mezonet Podlahová plocho Vnitřní konstrukce Užitná plocha bytu Obývací pokoj + kk 79,38 m<sup>2</sup> 76,88 m<sup>2</sup> 2,50 m<sup>2</sup> 26,83 m<sup>2</sup> 72,83 m<sup>2</sup> 21,78 m<sup>2</sup> 4,05 m<sup>2</sup> 5,64 m<sup>2</sup> 2,42 m<sup>2</sup> 7,25 m<sup>2</sup>