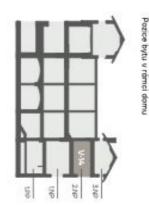

Pozice bytu v rámci domu

Umístění bytu na patře

Plocha celkem

2.-3.NP mezonet Podlahová plocho Vnitřní konstrukce Užitná plocha bytu Obývací pokoj + kk 79,38 m<sup>2</sup> 76,88 m<sup>2</sup> 2,50 m<sup>2</sup> 26,83 m<sup>2</sup> 72,83 m<sup>2</sup> 21,78 m<sup>2</sup> 4,05 m<sup>2</sup> 5,64 m<sup>2</sup> 2,42 m<sup>2</sup> 7,25 m<sup>2</sup>