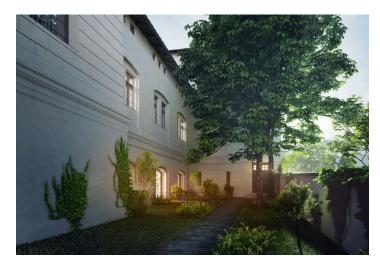

\* Area of the unit according to the Civil Code. The area consists of the sum total area of the entire unit bounded by perimeter walls.

This duplex 2-bedroom apartment is currently being built in the new Vodárna Residence in a unique heritage-protected former waterworks building from 1882. The Neo-Renaissance building is located next to a community garden on the border of Nusle and Vršovice, within easy reach of a full range of services and several parks. Completion is planned for spring 2024.

The residence is located right next to the new underpass of the Vršovice Railway Station, from where you can reach the center of the Main Railway Station in 5 minutes. Tram stops are just a few steps away, and transport comfort will also be increased in the future by a D line subway station. There are shops in the immediate vicinity, including a supermarket, restaurants, cafes, schools, and medical services. It is close to a theater, cinema, and sports field, and you can connect in no time to the currently emerging unique bike path, the Vršovice Railway Promenade. There is a community garden in the neighborhood, and it is possible to walk to Havlíčkovy Sady, Jezerka or Folimanka park or Tyršův Hill in a short time.