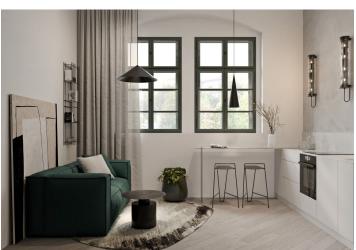

\* Area of the unit according to the Civil Code. The area consists of the sum total area of the entire unit bounded by perimeter walls.

This duplex 2-bedroom apartment is currently being built in the new Vodárna Residence in a unique heritage-protected former waterworks building from 1882. The Neo-Renaissance building is located next to a community garden on the border of Nusle and Vršovice, within easy reach of a full range of services and several parks. Completion is planned for spring 2024.

The area of the unit on the 1st and 2nd floors consists of a living room with a preparation for a kitchen, a bedroom, a bathroom (with a shower and toilet), and an entrance hall with a separate toilet.

The high standard facilities include multi-layer wooden floors, underfloor heating with electric heating mats and the possibility to control via mobile application, Jablotron security system, heat recovery, white matt wooden interior doors with paneled frames, M&T Lusy handles, Ceratherm, Duravit, Geberit, and Laufen sanitary ware, ceramic tiles, and floor tiles. The wooden windows are replicas of the original ones, including fittings. The entrance door will be a new single-leaf door with period profiling and black hardware. A pram room will be available to the residents, and the unit includes a cellar storage unit. If interested, it is possible to equip the interior with custommade furniture for an additional fee. The entrance area of the Vodárna Residence will be decorated with cleaned marlite, the lower part of the historic water reservoir will also be visible, and the floor will be made of original granite stones and polished concrete. There will be a new atypical steel staircase in the western tower and the original granite staircase in the eastern part.